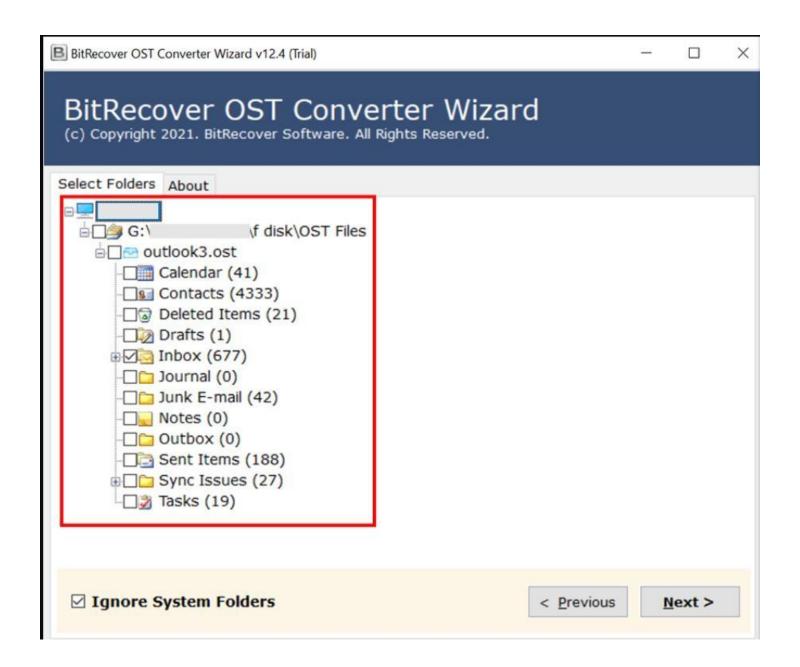

**Step 3:** Tick the required files/folders and click on the **Next** button.

**Step 4:** Select the file Saving Option out of the list of displayed options available.

Step 5: Select a destination path to save the converted files and then click on Convert button.