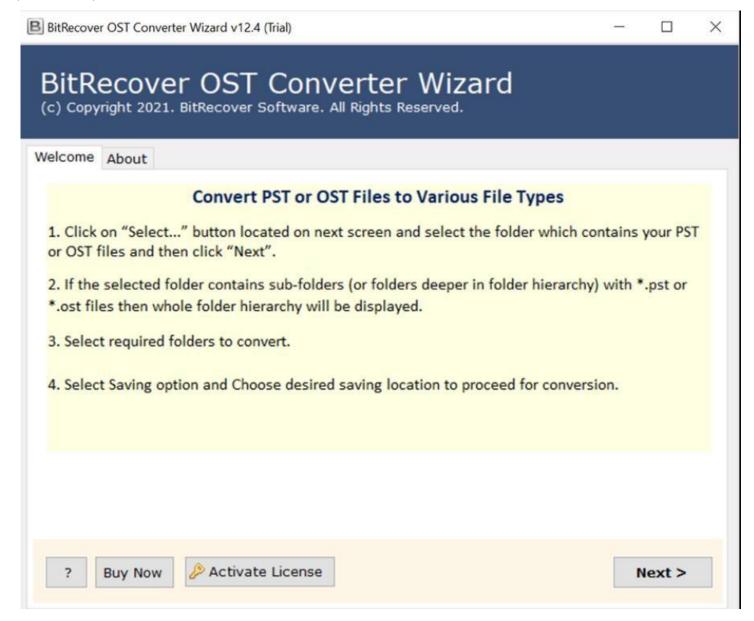

Visit the official page: BitRecover for OST to EML Converter

**Step 1: Download** the OST to EML Converter and after opening it, go through the instructions displayed in the software panel. Once you are done with the instructions, click on the **Next** button.