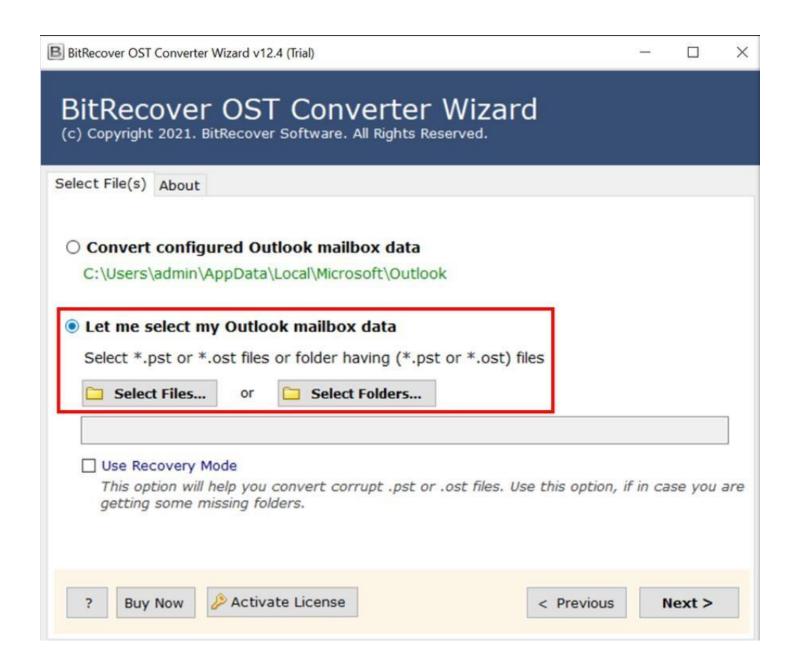

**Step 2:** If you have Email client installed, you can use the **Convert Configured Outlook Mailbox data**. However, if you wish to select files/folders manually, you can use the second option i.e. **Let me select my Outlook mailbox data**.