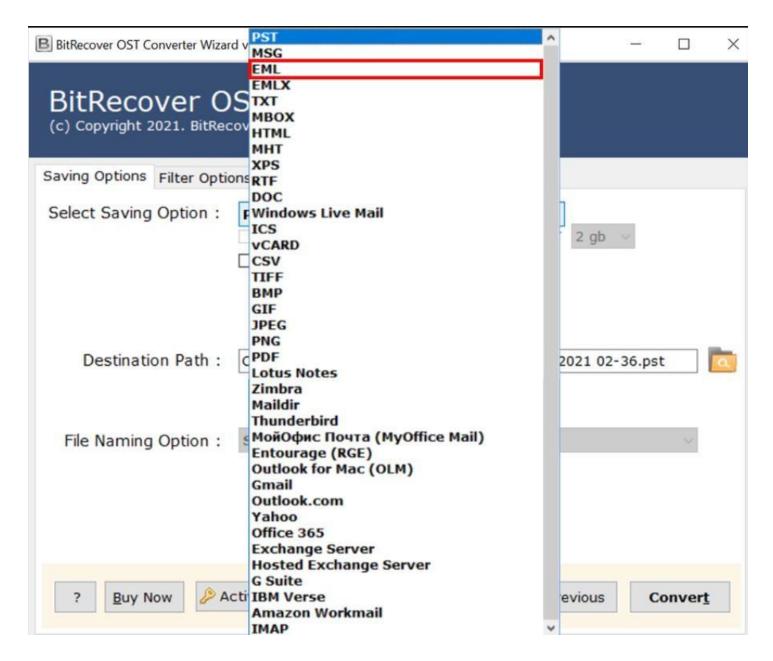

**Step 3:** Tick the required files/folders and click on the **Next** button.

**Step 4:** Select the file Saving Option out of the list of displayed options available.

Step 5: Select a destination path to save the converted files and then click on Convert button.