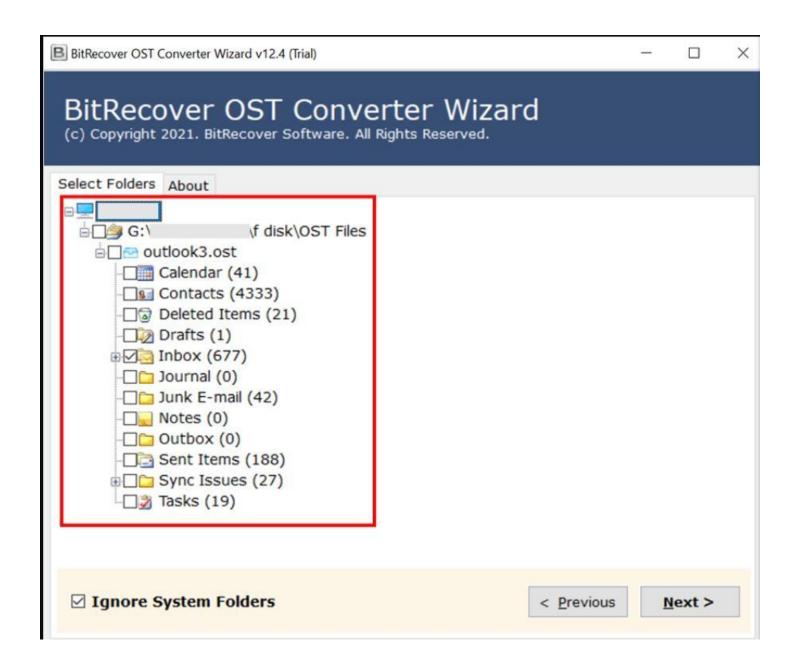

**Step 3:** Tick the required files/folders and click on the **Next** button.

**Step 4:** Select the file Saving Option out of the list of displayed options available.

Step 5: Enter your Gmail account credentials and click Convert button to start conversion