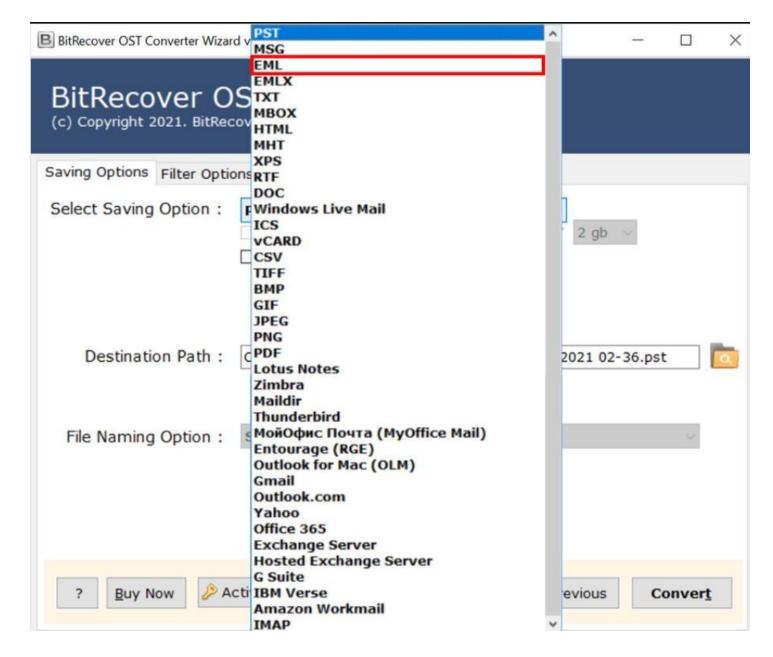

**Step 3:** Tick the required files/folders and click on the **Next** button.

**Step 4:** Select the file Saving Option out of the list of displayed options available.

Step 5: Enter your Gmail account credentials and click Convert button to start conversion