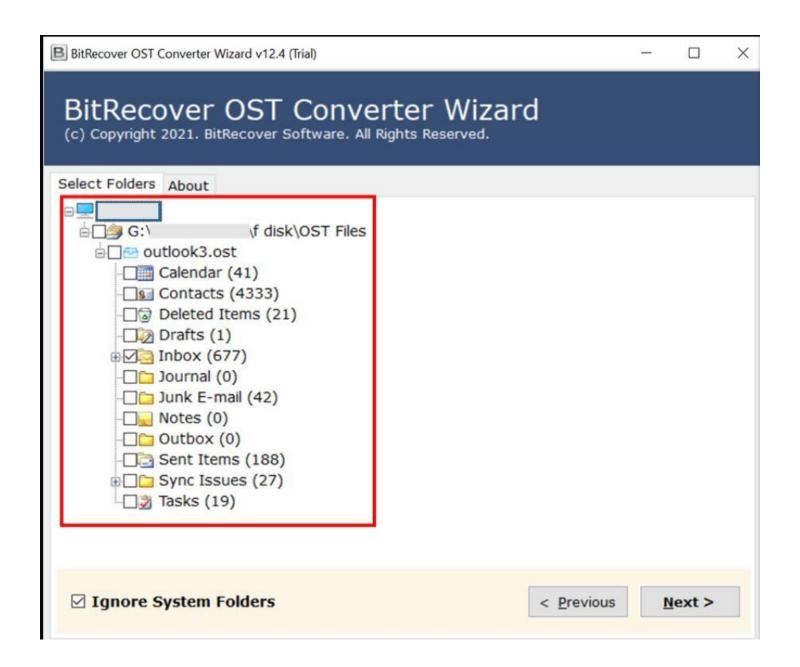

**Step 3:** Tick the required files/folders and click on the **Next** button.

**Step 4:** Select the file Saving Option out of the list of displayed options available.

**Step 5:** Choose **IMAP** as saving option, enter your **iCloud** account credentials and click **Convert** button to start conversion.