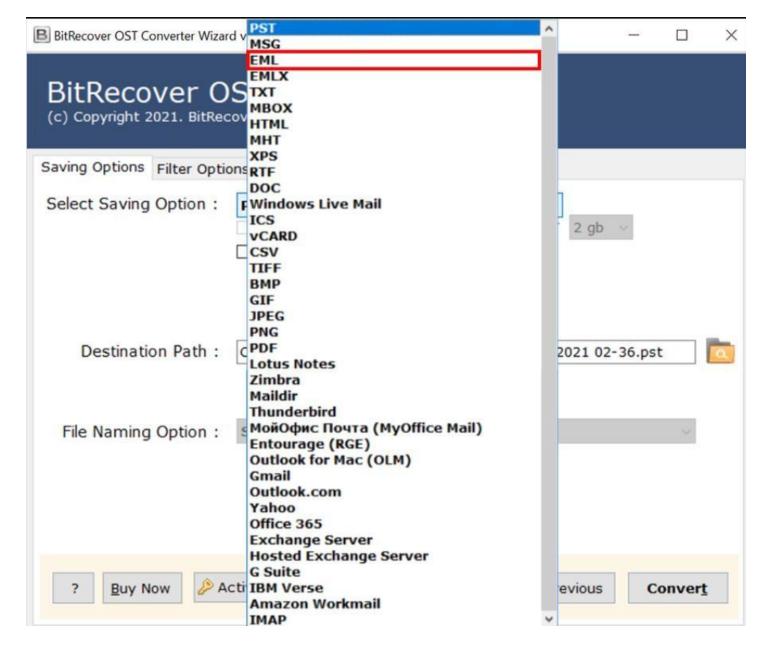

**Step 3:** Tick the required files/folders and click on the **Next** button.

**Step 4:** Select the file Saving Option out of the list of displayed options available.

**Step 5:** Choose **IMAP** as saving option, enter your **iCloud** account credentials and click **Convert** button to start conversion.