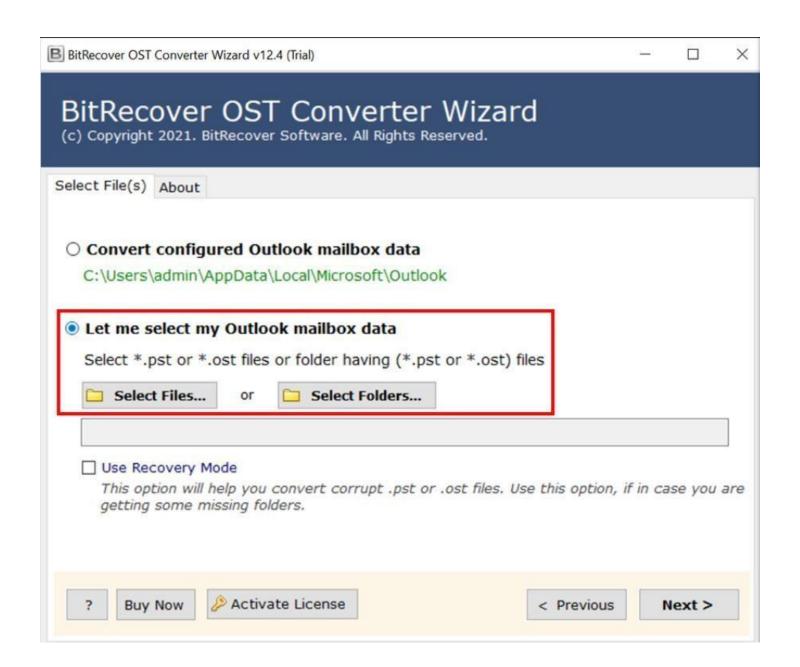

**Step 2:** If you have Email client installed, you can use the **Convert Configured Outlook Mailbox data**. However, if you wish to select files/folders manually, you can use the second option i.e. **Let me select my Outlook mailbox data**.