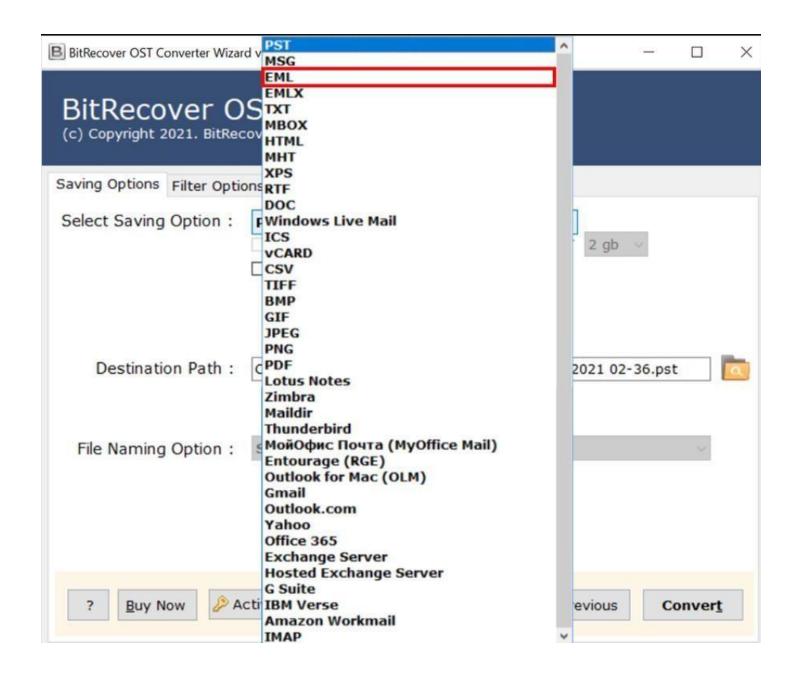

**Step 3:** Tick the required files/folders and click on the **Next** button.

**Step 4:** Select the file Saving Option out of the list of displayed options available.

**Step 5:** Select a destination path to save the converted files and then click on **Convert** button.