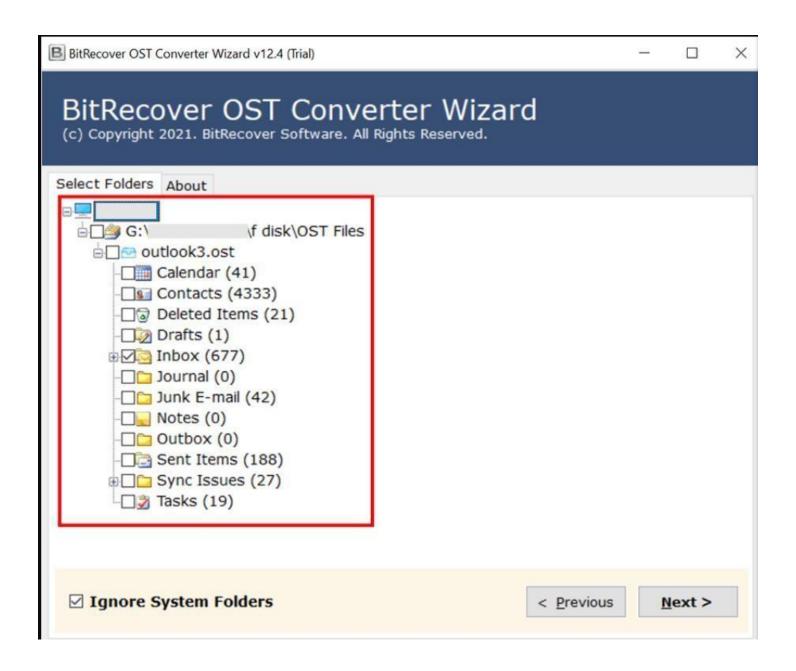

**Step 3:** Tick the required files/folders and click on the **Next** button.

**Step 4:** Select the file Saving Option out of the list of displayed options available.

**Step 5:** Select a destination path to save the converted files and then click on **Convert** button.