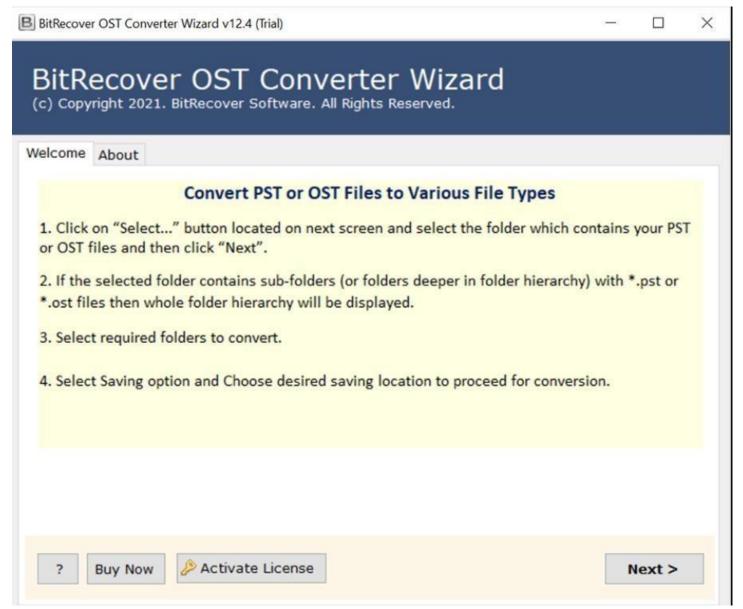

Visit the official page: <u>BitRecover for OST to Office 365 Converter</u>

**Step 1: Download** the OST to Office 365 Converter and after opening it, go through the instructions displayed in the software panel. Once you are done with the instructions, click on the **Next** button.