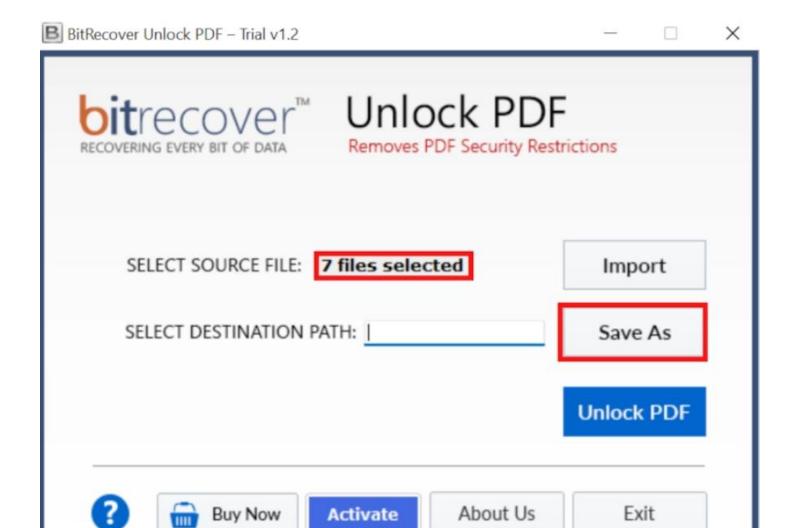

Visit the official page: BitRecover Unlock PDF Wizard

**Step 1: Download** the Unlock PDF Tool and open it. Click on the **Import** button to upload the files which you wish to unlock.

**Step 2:** The software panel will display the total number of files you have selected in the software panel itself. After importing the files, click on the **Save As** button to select a destination path for saving the unlocked files.