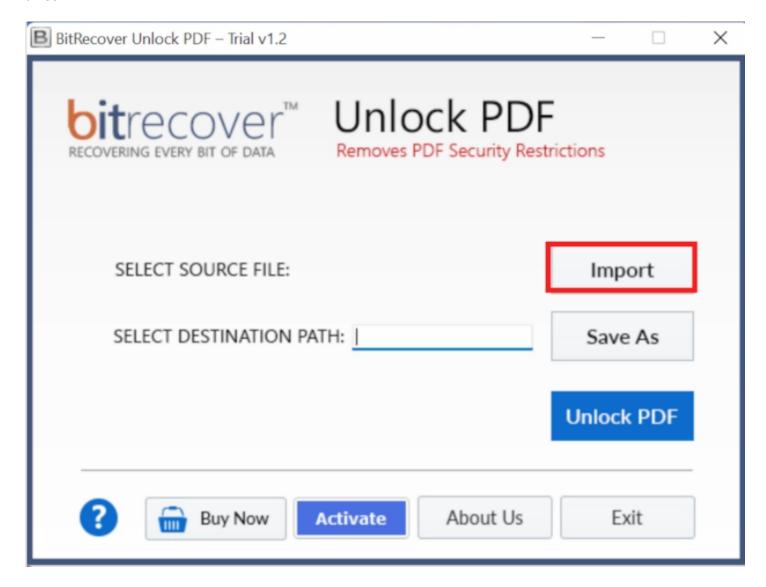

Visit the official page: BitRecover Unlock PDF Wizard

**Step 1: Download** the Unlock PDF Tool and open it. Click on the **Import** button to upload the files which you wish to unlock.

**Step 2:** The software panel will display the total number of files you have selected in the software panel itself. After importing the files, click on the **Save As** button to select a destination path for saving the unlocked files.