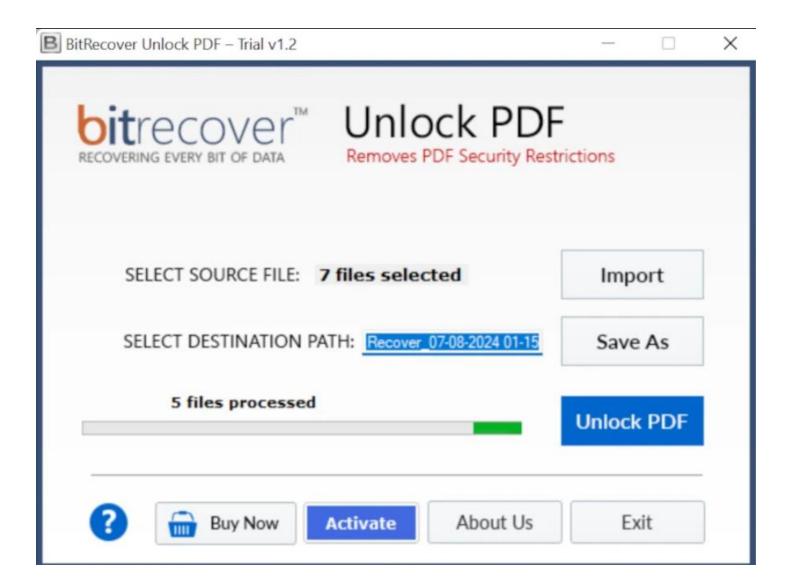

**Step 3:** Once the software panel displays the destination path, click on the **Unlock PDF** button to unlock the selected PDF files.

**Step 4:** Let the software complete the unlocking process. You can also see the live unlocking progress report as well in the software panel itself.