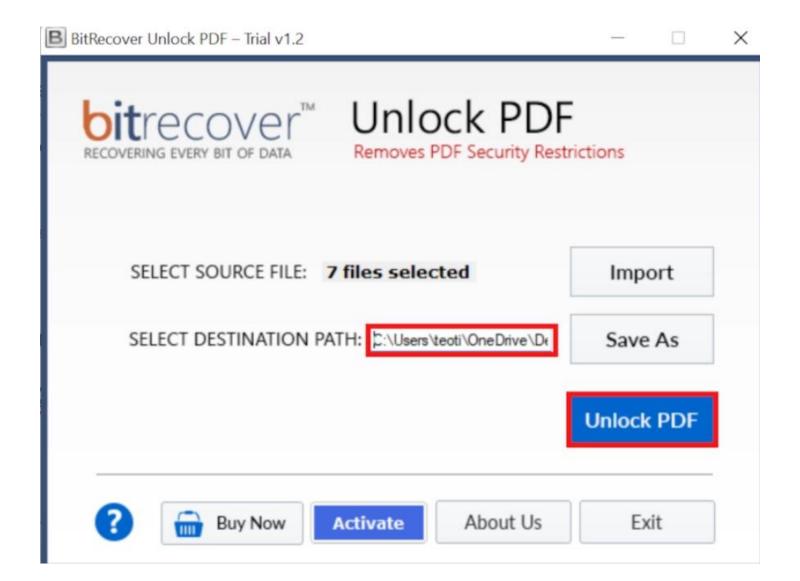

**Step 3:** Once the software panel displays the destination path, click on the **Unlock PDF** button to unlock the selected PDF files.

**Step 4:** Let the software complete the unlocking process. You can also see the live unlocking progress report as well in the software panel itself.