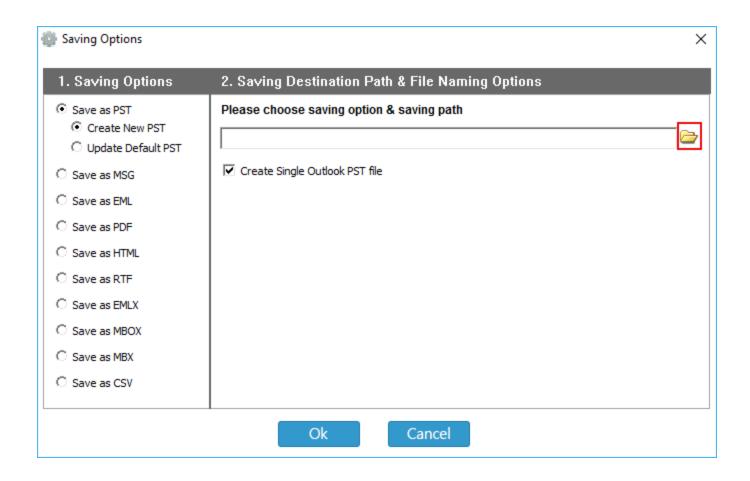

**Step 3:** Browse for a destination path to save the converted files as well as choose a saving option file format from the displayed options and then click on **Ok** button.

**Step 4:** Let the software complete the conversion process. You can also see the live conversion progress report in the software panel itself.