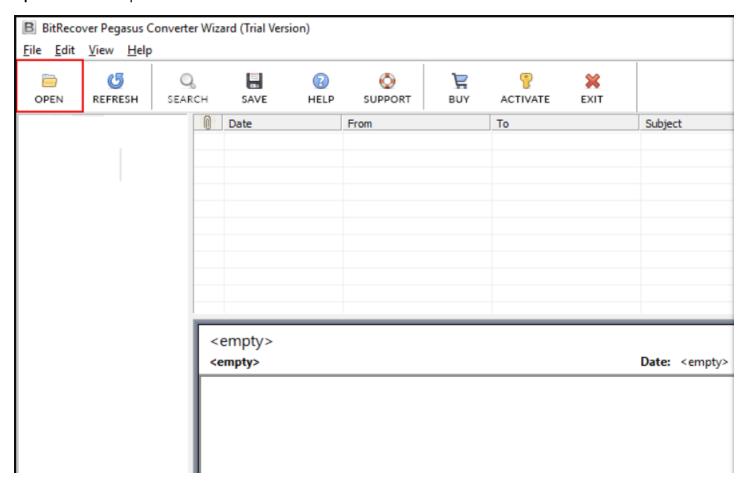

Visit the official page: BitRecover Pegasus Converter Wizard

**Step 1: Download** the Pegasus Converter Tool and open it. You can upload your files for conversion by clicking on the **Open** icon at the top left.