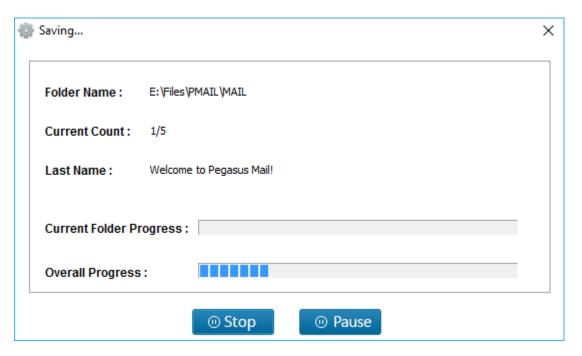

**Step 3:** Browse for a destination path to save the converted files as well as choose a saving option file format from the displayed options and then click on **Ok** button.

**Step 4:** Let the software complete the conversion process. You can also see the live conversion progress report in the software panel itself.