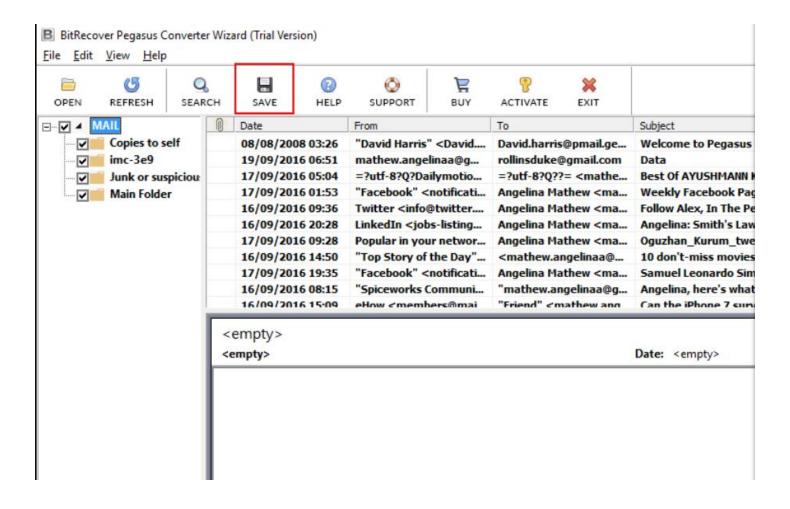

**Step 2:** The software displays the list of all the files/folders in the software panel itself. Tick the required ones and click on **Next** button. You can even preview the contents inside each file/folder.