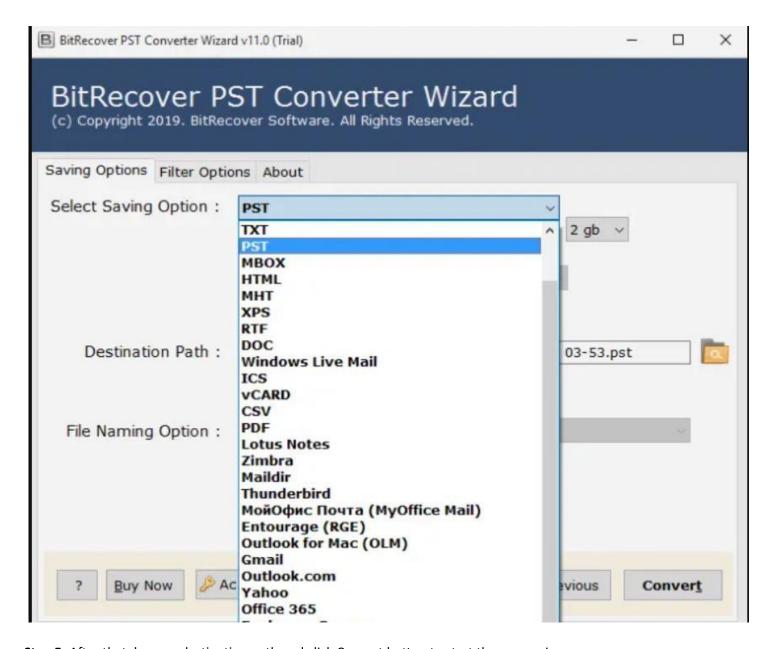

**Step 3:** The software panel will display the list of all the folders, tick the required ones and click on the **Next** button.

**Step 4:** Choose a format as the saving option for the converted files from the displayed list of 39+ options. After that, choose a destination path for saving the converted files and click on **Convert** button.