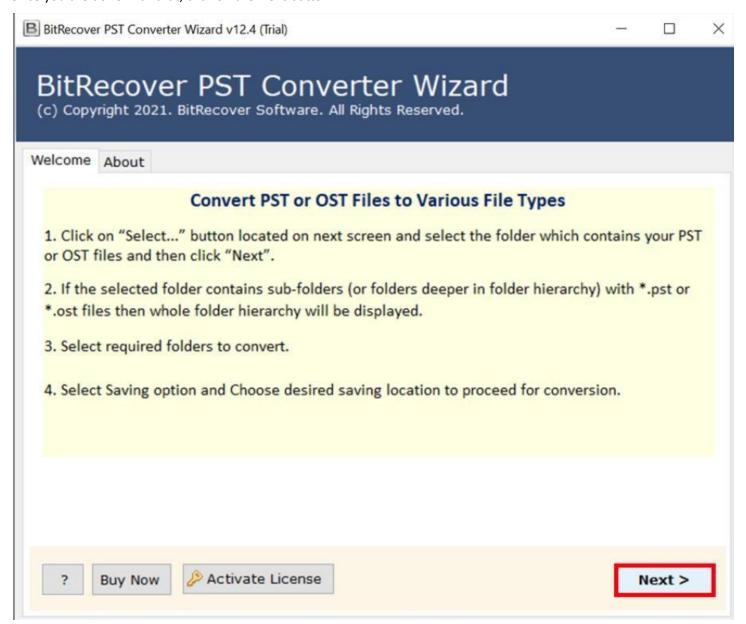

Visit the official page: BitRecover for PST to EML Converter

**Step 1: Download** the PST to EML Converter and after opening it, go through the instructions given in the software panel. Once you are done with that, click on the **Next** button.