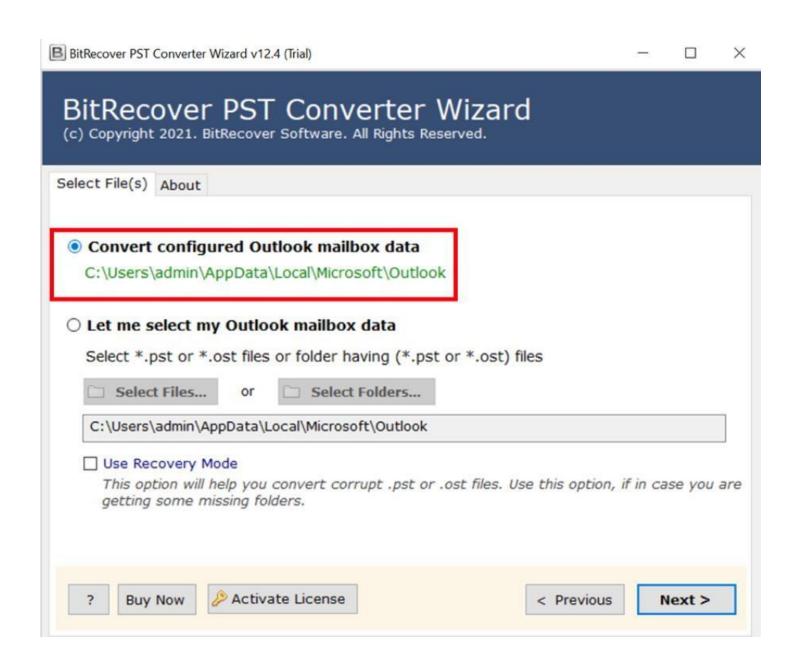

**Step 2:** If you have Email client installed, you can simply click on the **Convert Configured Outlook Mailbox Data**. If you don't have it installed, then you can manually select files/folders using the second option.