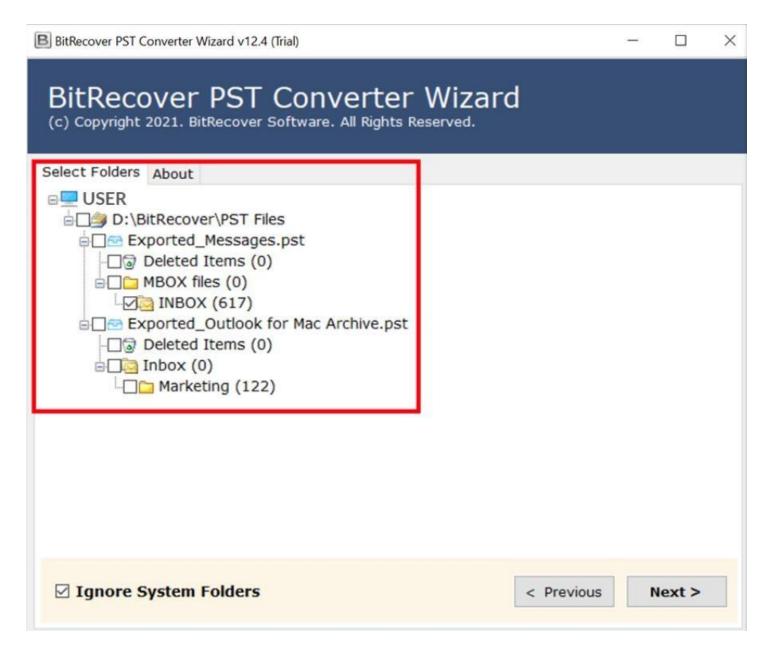

**Step 3:** The software panel will display the list of all the folders, tick the required ones and click on the **Next** button.

**Step 4:** Choose a format as the saving option for the converted files from the displayed list of 39+ options. After that, choose a destination path for saving the converted files and click on **Convert** button.