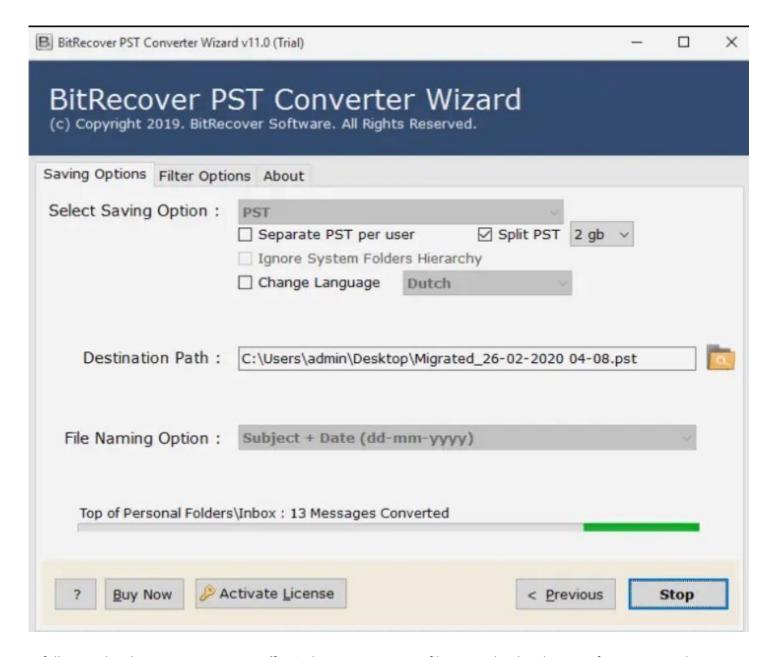

**Step 3:** The software panel will display the list of all the folders, tick the required ones and click on the **Next** button.

**Step 4:** Choose a format as the saving option for the converted files from the displayed list of 39+ options. After that, choose a destination path for saving the converted files and click on **Convert** button.

**Step 5:** Wait for the software to complete the conversion process. You can also see the live conversion progress report in the software panel.

By following the above 5 steps, you can effectively convert your PST files into iCloud and various formats using this PST to iCloud Converter Tool. A notable feature of this software is its advanced filtering options, which allow you to selectively convert Emails based on criteria such as date range, subject or sender, providing quite a user-friendly experience. Its intuitive interface ensures that even users with limited technical expertise can navigate the conversion process with ease.