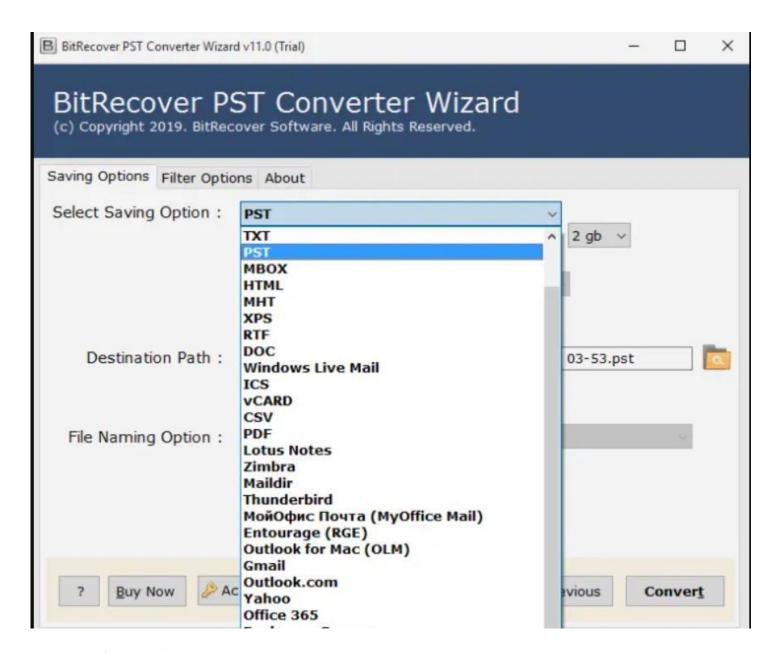

**Step 3:** The software panel will display the list of all the folders, tick the required ones and click on the **Next** button.

**Step 4:** Choose a format as the saving option for the converted files from the displayed list of 39+ options. After that, choose a destination path for saving the converted files and click on **Convert** button.