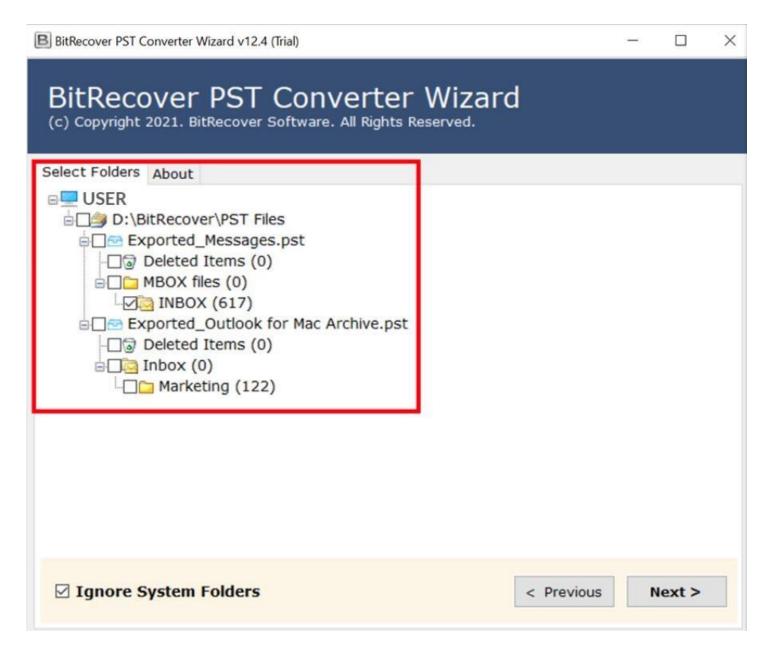

**Step 3:** The software panel will display the list of all the folders, tick the required ones and click on the **Next** button.

**Step 4:** Choose a format as the saving option for the converted files from the displayed list of 39+ options. After that, choose a destination path for saving the converted files and click on **Convert** button.