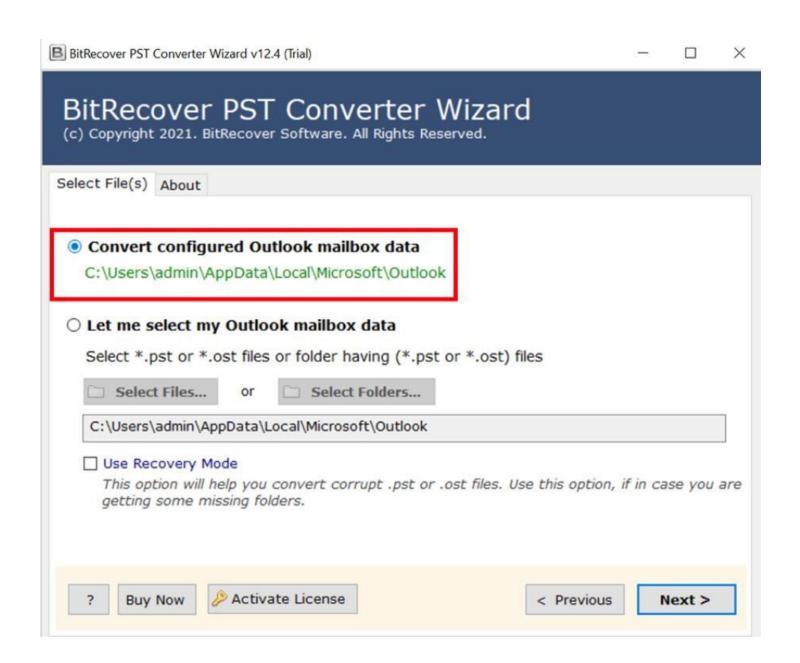

**Step 2:** If you have Email client installed, you can simply click on the **Convert Configured Outlook Mailbox Data**. If you don't have it installed then you can manually select files/folders using the second option.