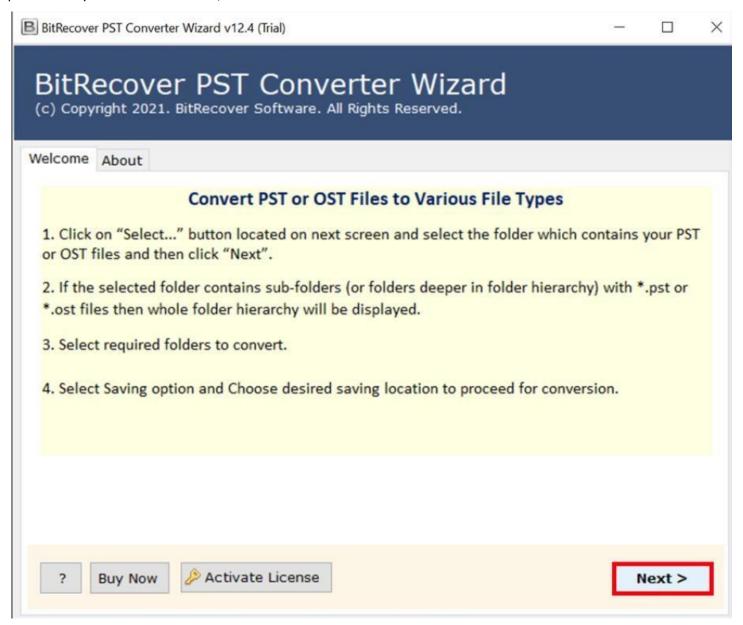

Visit the official page: BitRecover for PST to iCloud Converter Wizard

**Step 1: Download** the PST to iCloud Converter Tool and after opening it, go through the instructions given in the software panel. Once you are done with that, click on the **Next** button.