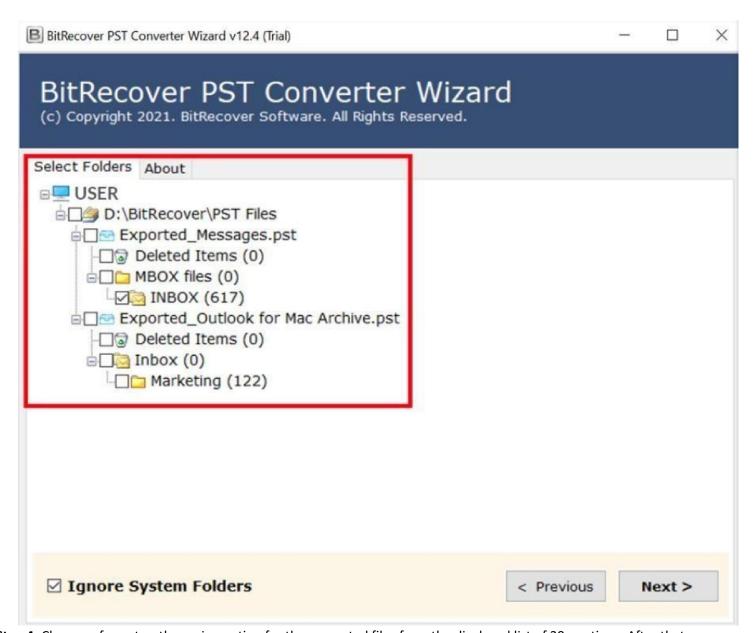

**Step 3:** The software panel will display the list of all the folders, tick the required ones and click on the **Next** button.

**Step 4:** Choose a format as the saving option for the converted files from the displayed list of 39+ options. After that, choose a destination path for saving the converted files and click on **Convert** button.