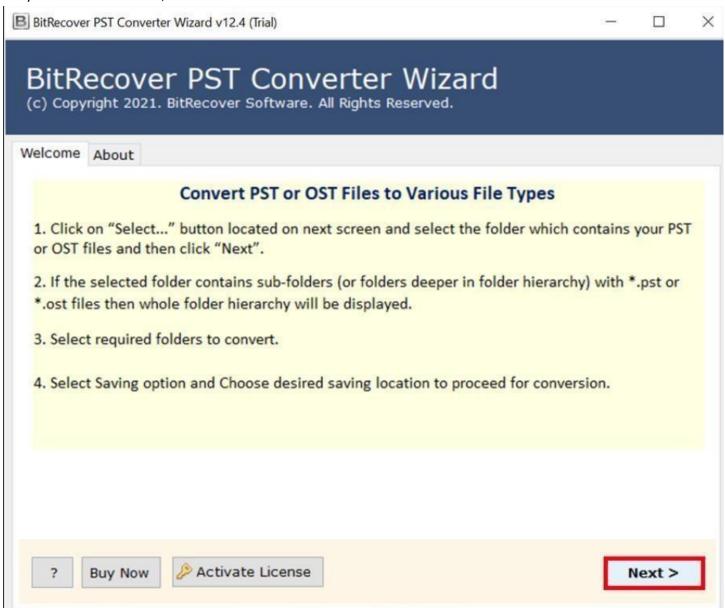

Visit the official page: BitRecover for PST to OLM Converter

**Step 1: Download** the PST to OLM Converter and after opening it, go through the instructions given in the software panel. Once you are done with that, click on the **Next** button.