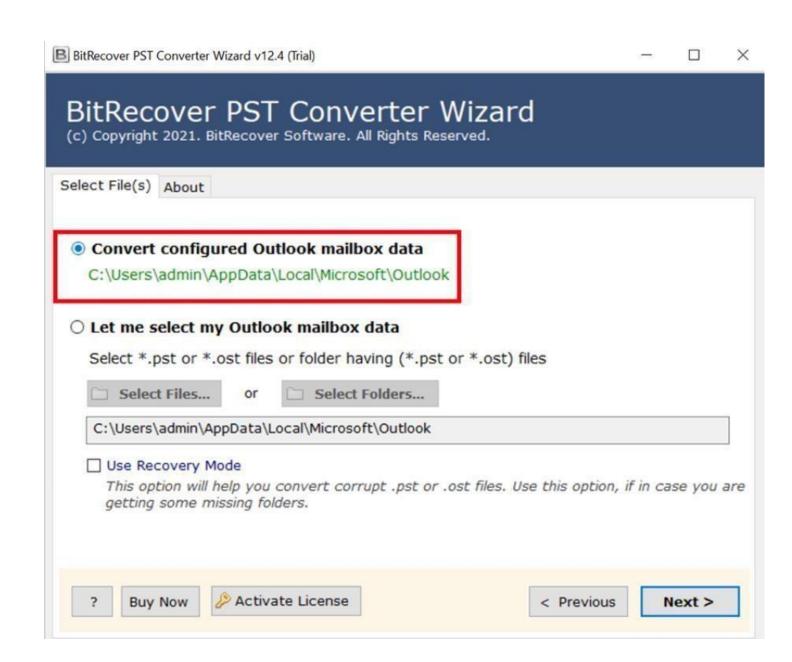

**Step 2:** If you have Email client installed, you can simply click on the **Convert Configured Outlook Mailbox Data**. If you don't have it installed, then you can manually select files/folders using the second option.