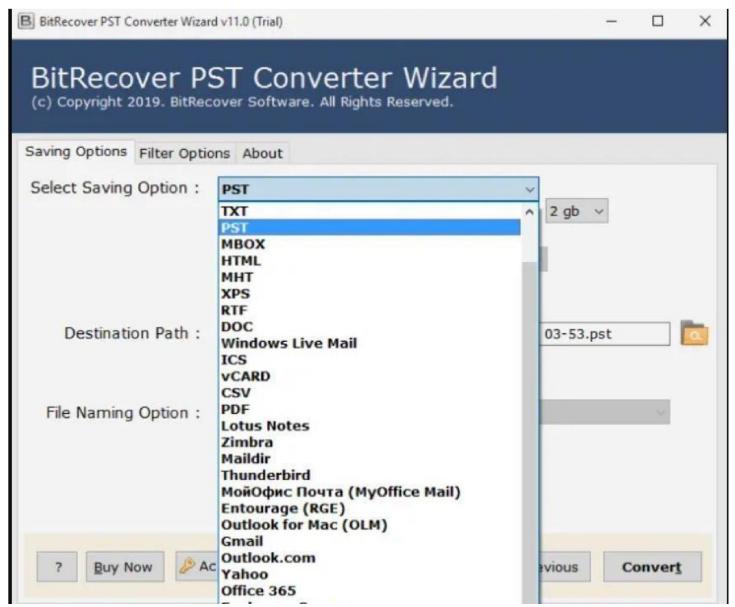

**Step 3:** The software panel will display the list of all the folders, tick the required ones and click on the **Next** button.

**Step 4:** Choose a format as the saving option for the converted files from the displayed list of 39+ options. After that, choose a destination path for saving the converted files and click on **Convert** button.

Step 5: After that, browse destination path and click Convert button to start the conversion process.

By following the above 5 steps, you can effectively convert your PST files into OLM using this PST to OLM Converter Tool. A notable feature of this software is its advanced filtering options, which allow you to selectively convert Emails based on criteria such as date range, subject or sender, providing quite a user-friendly experience. Its intuitive interface ensures that even users with limited technical expertise can navigate the conversion process with ease.