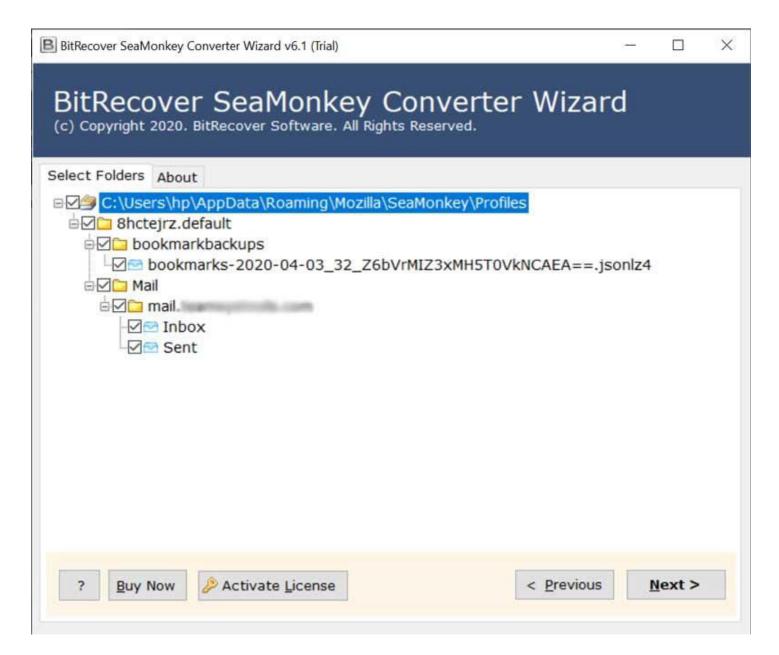

**Step 2:** Tick the required files/folders and click on the **Next** button.

**Step 3:** Select the file saving option out of the displayed list of options.

**Step 4:** Select a destination path where you wish to store the converted files and then click on the **Next** button to start the conversion process.