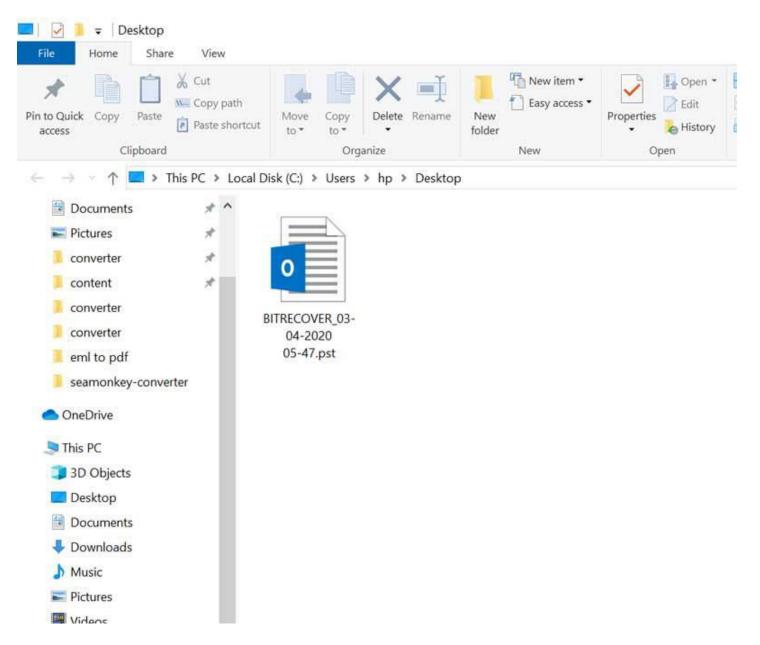

**Step 7:** You can access the converted files by going to the destination path on your computer.

By following the above 7 steps, you can efficiently convert your SeaMonkey emails into the desired format using this SeaMonkey Converter Tool. The software's intuitive interface ensures that even users with limited technical expertise can navigate the conversion process with ease. Its compatibility with various formats makes it a versatile choice for users seeking to manage their email messages across different platforms.