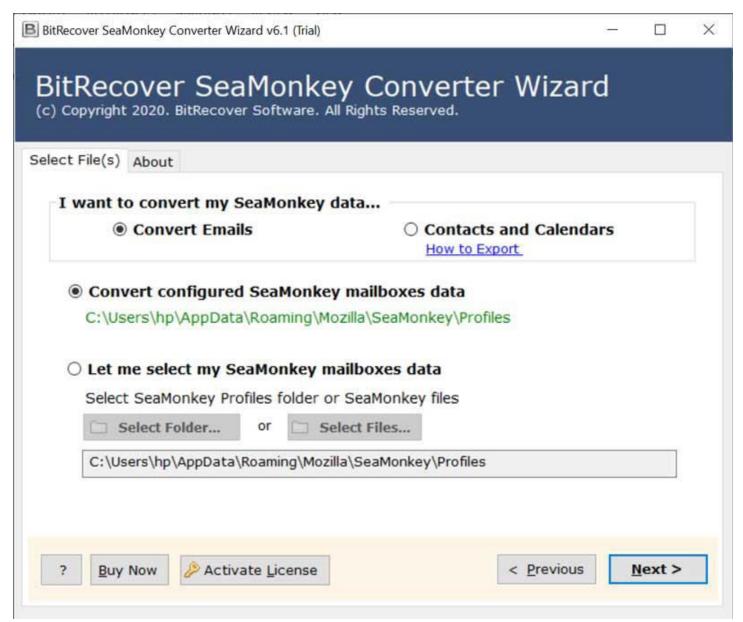

Visit the official page: BitRecover SeaMonkey Converter Wizard

**Step 1: Download** the SeaMonkey Converter Tool and open it. If you have email Client installed, click on the **Convert configured SeaMonkey mailboxes data** option or if you wish to manually select files/folders, click on the second option i.e. **Let me select my SeaMonkey mailboxes data**.