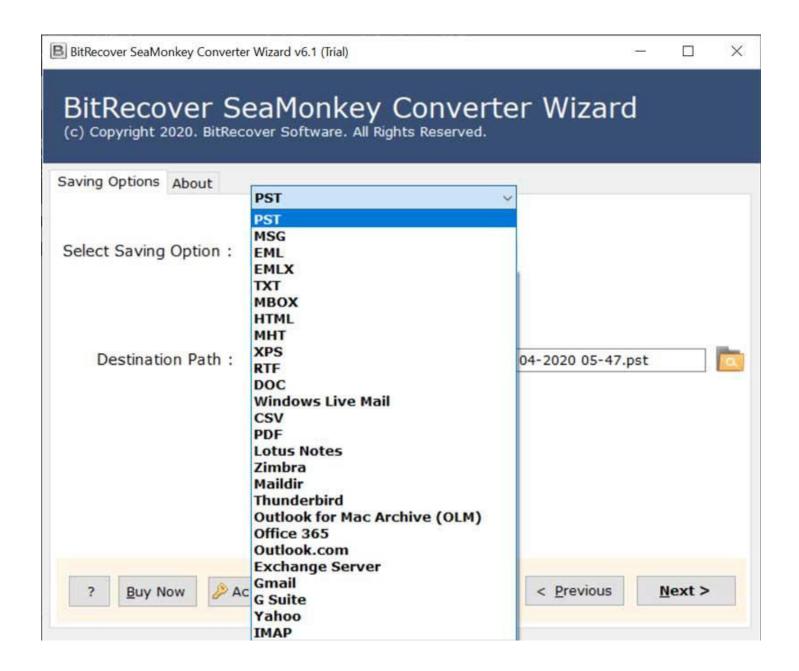

**Step 2:** Tick the required files/folders and click on the **Next** button.

**Step 3:** Select the file saving option out of the displayed list of options.

**Step 4:** Select a destination path where you wish to store the converted files and then click on the **Next** button to start the conversion process.