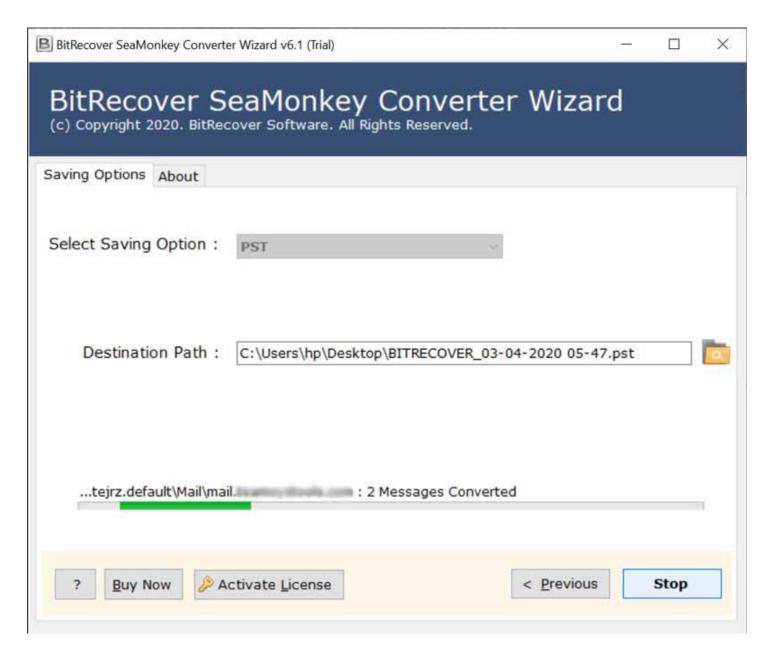

**Step 5:** Let the software complete the conversion process. You can also see the live conversion progress report in the software panel itself.

**Step 6:** Once the conversion has been completed successfully, you will get a prompt message informing you about the successful conversion as well as the destination path where the converted files are stored.