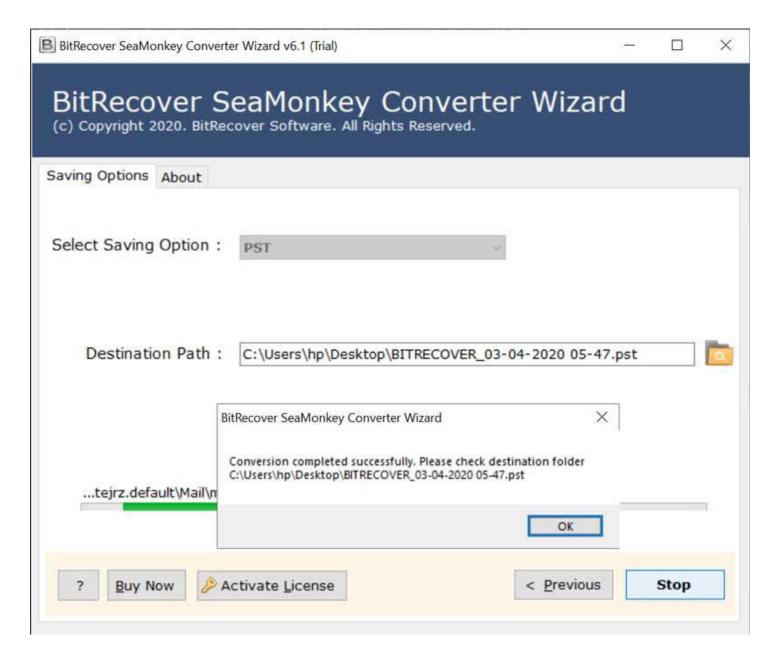

**Step 5:** Let the software complete the conversion process. You can also see the live conversion progress report in the software panel itself.

**Step 6:** Once the conversion has been completed successfully, you will get a prompt message informing you about the successful conversion as well as the destination path where the converted files are stored.