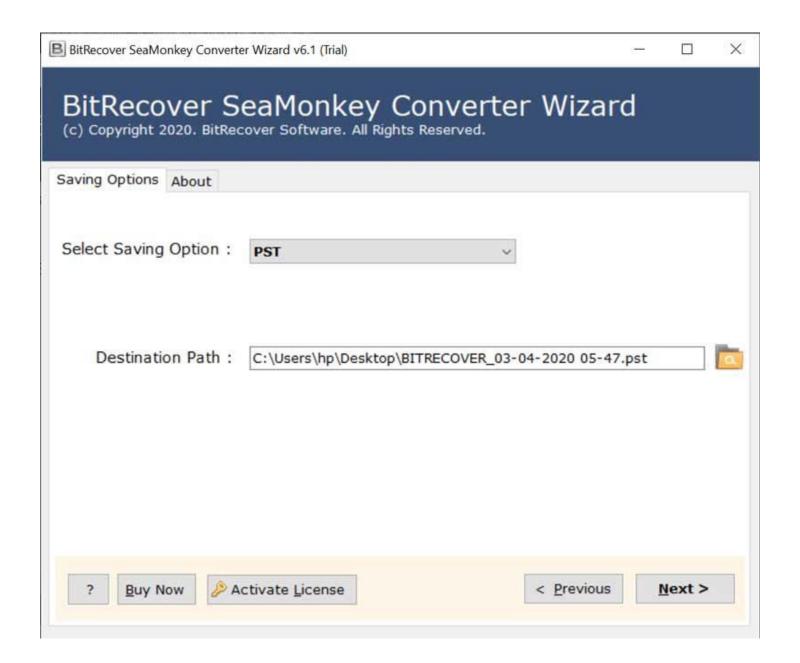

**Step 2:** Tick the required files/folders and click on the **Next** button.

**Step 3:** Select the file saving option out of the displayed list of options.

**Step 4:** Select a destination path where you wish to store the converted files and then click on the **Next** button to start the conversion process.