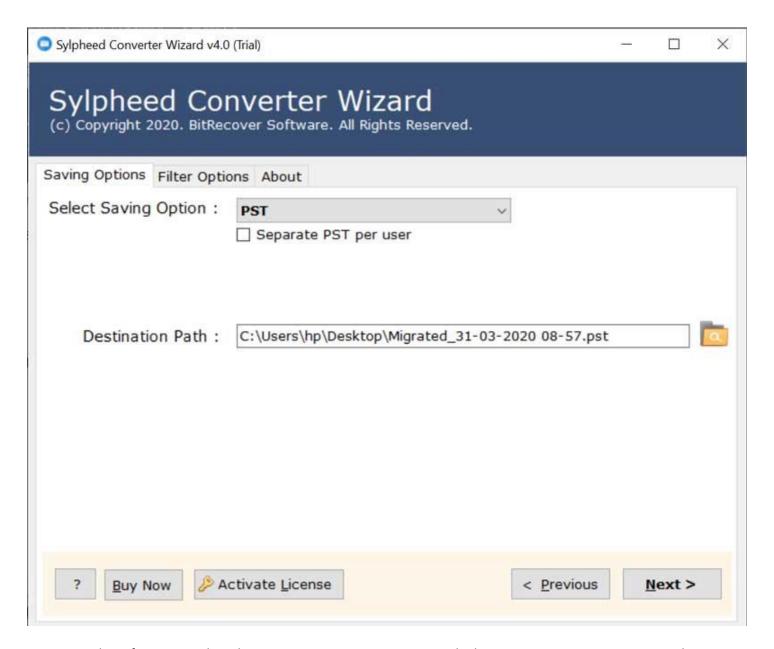

**Step 2:** Tick the required files/folders and click on the **Next** button.

**Step 3:** Choose a saving option out of the displayed list of options for the converted files.

Step 4: Choose a destination path by clicking on the Folder icon for saving the converted files.