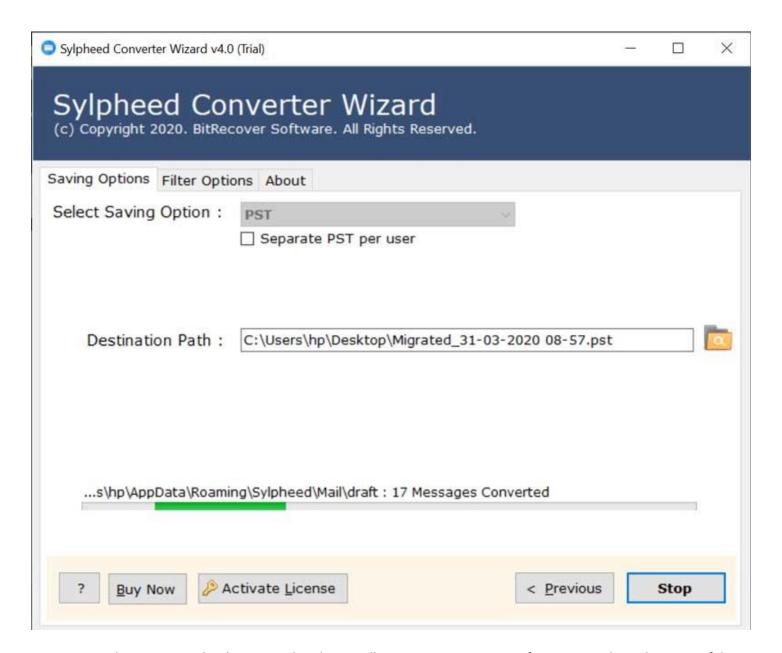

**Step 5:** Let the software complete the conversion process. You can see the live conversion progress report in the software panel.

**Step 6:** Once the conversion has been completed, you will get a prompt message informing you about the successful conversion as well as the destination path.