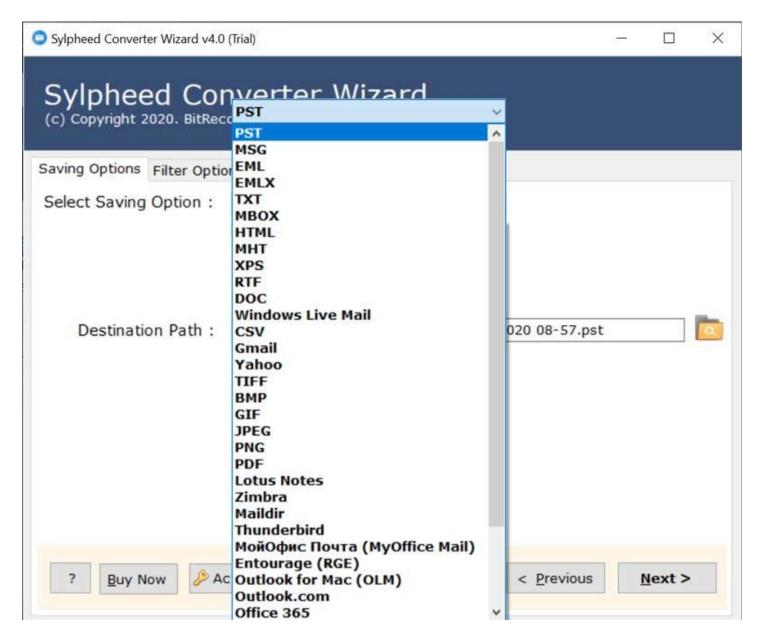

**Step 2:** Tick the required files/folders and click on the **Next** button.

**Step 3:** Choose a saving option out of the displayed list of options for the converted files.

Step 4: Choose a destination path by clicking on the Folder icon for saving the converted files.