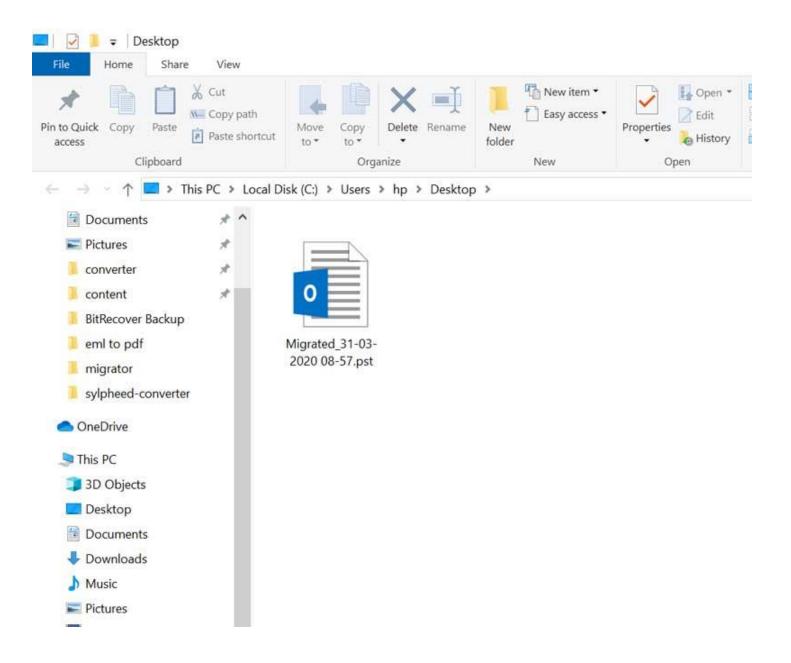

**Step 7:** You can access the converted files by simply navigating to the destination path.

By following the above 7 steps, you can efficiently convert your Sylpheed emails into the desired format using this Sylpheed Converter Tool. The software's intuitive interface ensures that even users with limited technical expertise can navigate the conversion process with ease. Its compatibility with multiple output formats makes it a versatile choice for users seeking to manage their email data across different platforms.