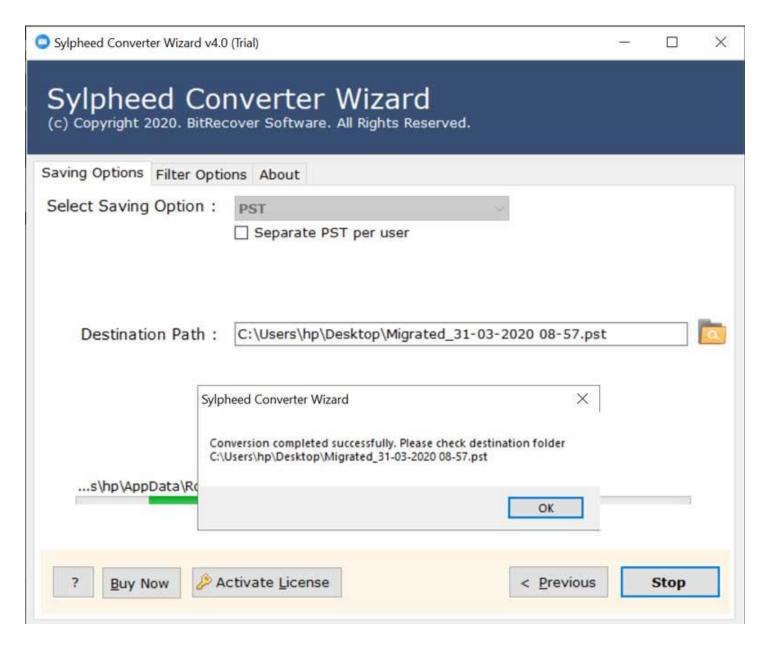

**Step 5:** Let the software complete the conversion process. You can see the live conversion progress report in the software panel.

**Step 6:** Once the conversion has been completed, you will get a prompt message informing you about the successful conversion as well as the destination path.