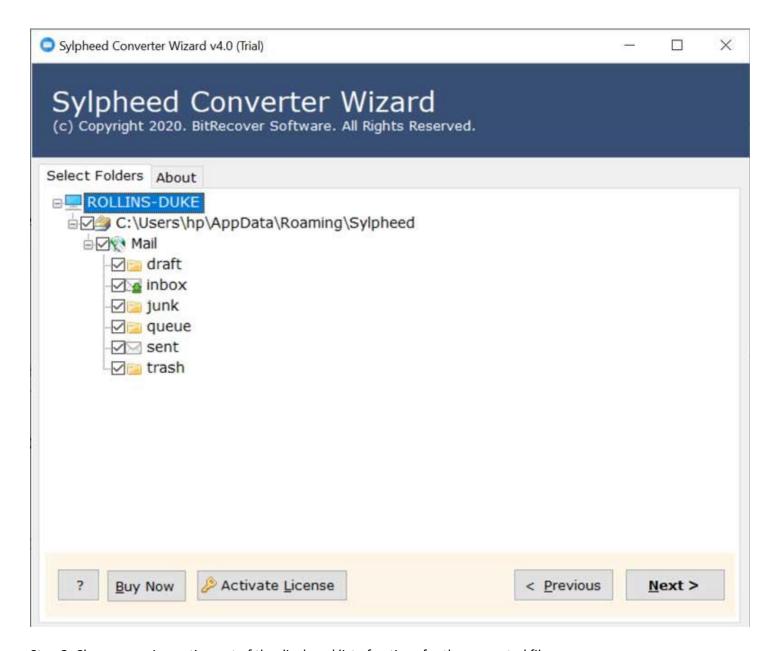

**Step 2:** Tick the required files/folders and click on the **Next** button.

**Step 3:** Choose a saving option out of the displayed list of options for the converted files.

Step 4: Choose a destination path by clicking on the Folder icon for saving the converted files.