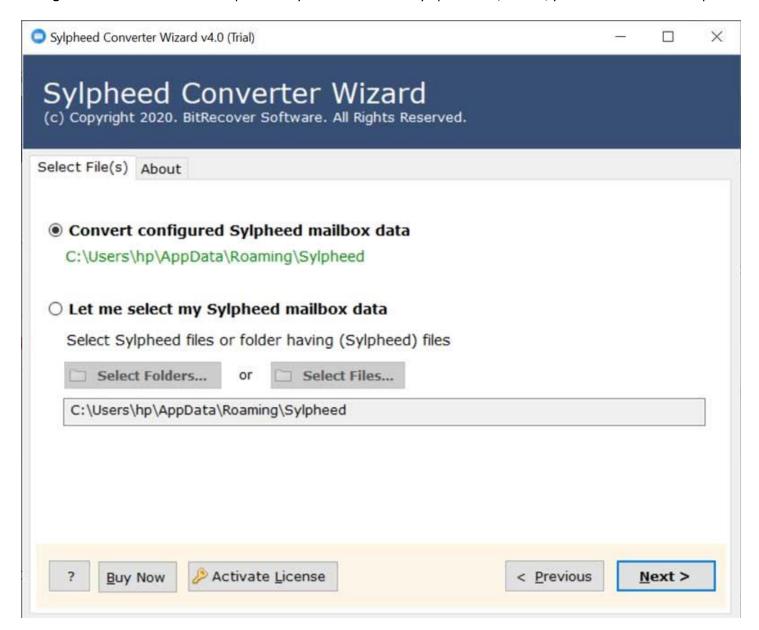

Visit the official page: <u>BitRecover Sylpheed Converter Wizard</u>

**Step 1: Download** the Sylpheed Converter Tool and open it. If you have email client installed, you can use the **Convert Configured Outlook mailbox data** option or if you want to manually upload files/folders, you can use the second option.

**Step 2:** Tick the required files/folders and click on the **Next** button.

**Step 3:** Choose a saving option out of the displayed list of options for the converted files.

Step 4: Choose a destination path by clicking on the Folder icon for saving the converted files.