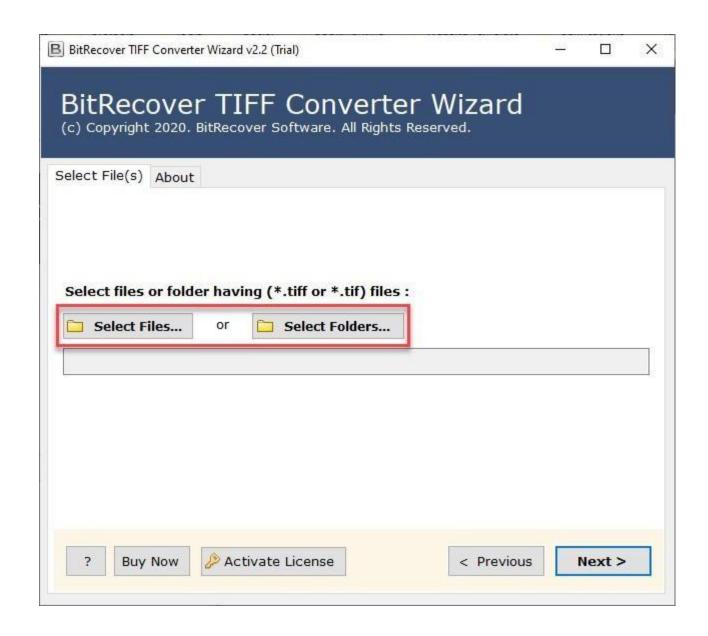

**Step 2:** If you wish to upload individual files, click on the **Select Files** option or if you wish to upload folders, click on the **Select Folders** option.

**Step 3:** Tick the required files/folders and click on the **Next** button.