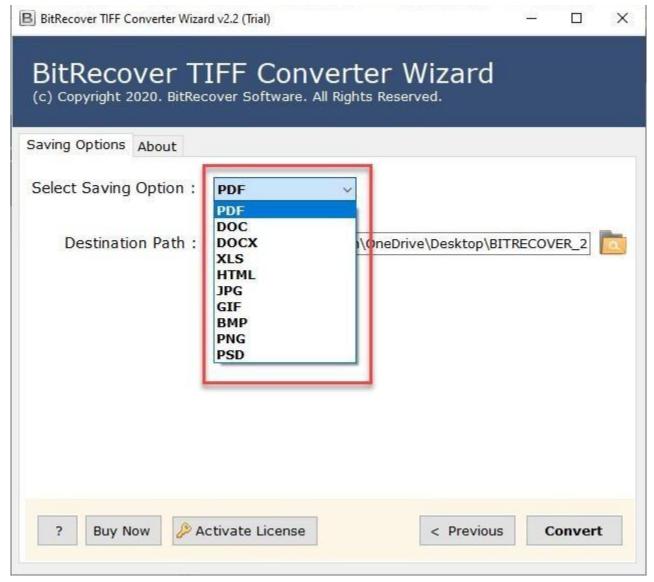

**Step 4:** Select a saving option for the converted files from the displayed list of options.

Step 5: Select destination path to save the converted files and click Convert button to start conversion process.