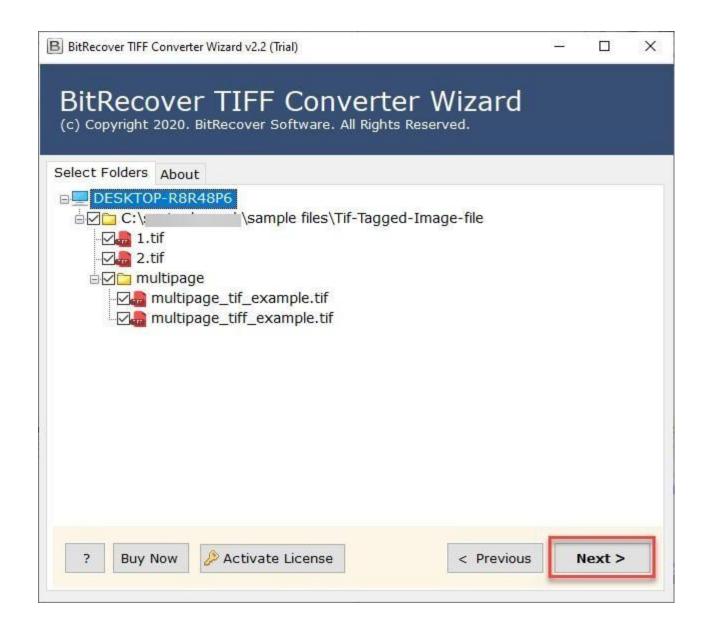

**Step 2:** If you wish to upload individual files, click on the **Select Files** option or if you wish to upload folders, click on the **Select Folders** option.

**Step 3:** Tick the required files/folders and click on the **Next** button.