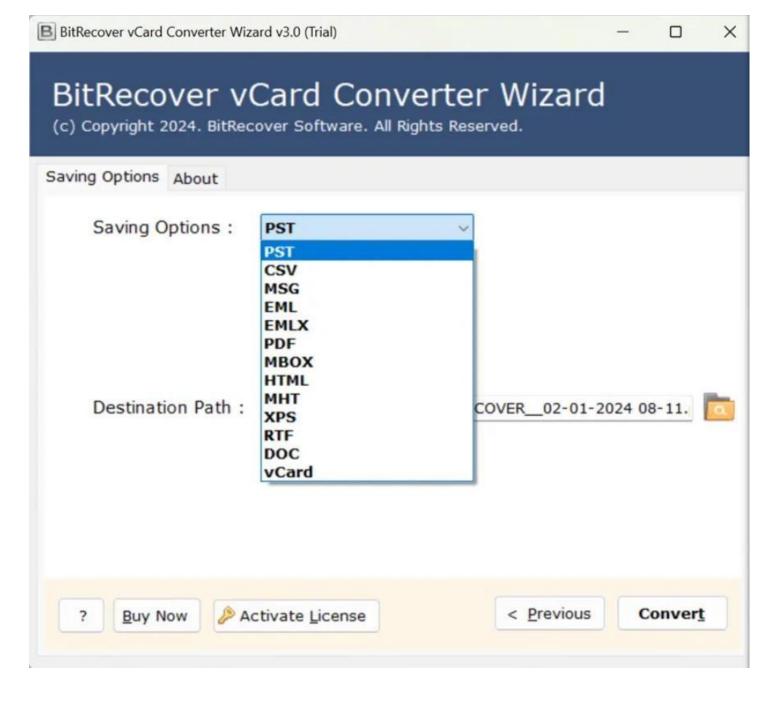

**Step 3:** Select the saving option file format as per your requirement from the displayed list of options.

\_

Step 4: Browse for a destination path where you wish to store the converted files.

| B BitRecover vCard Converter Wiz | ard v3.0 (Trial)                    | - 🗆 ×                  |
|----------------------------------|-------------------------------------|------------------------|
|                                  | Card Converter Wiz                  | ard                    |
| Saving Options About             |                                     |                        |
| Saving Options :                 | CSV ~                               |                        |
| Destination Path :               | C:\Users\HP\Desktop\Resultant Data\ | BITRECOVER_01-0        |
| ? Buy Now 🎤 A                    | ctivate License < Pre               | evious Conver <u>t</u> |