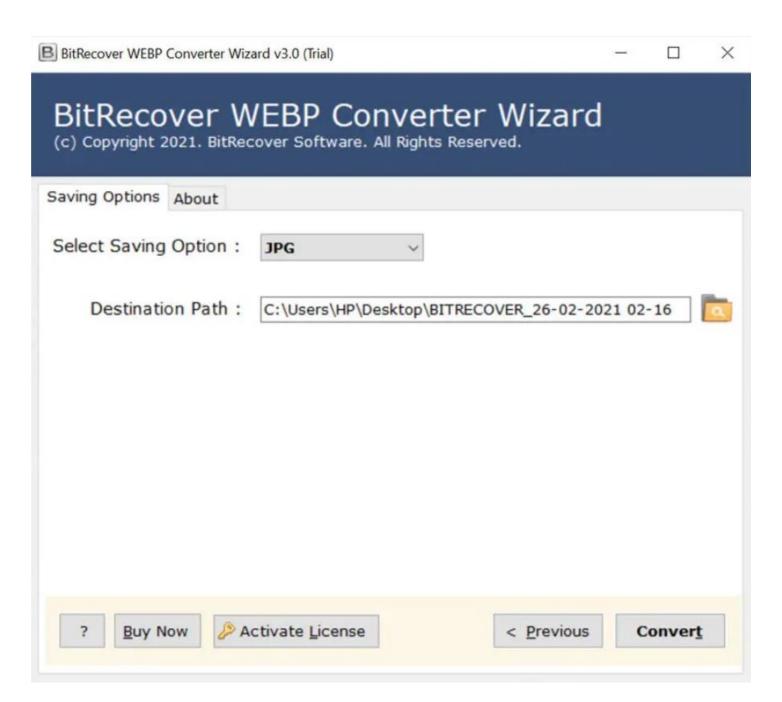

**Step 4:** Choose a file saving option format for the converted files as per your requirement.

**Step 5:** Choose a destination path by clicking on the **Folder** icon.

**Step 6:** Let the software complete the conversion process. You can also see the live conversion progress report in the software panel itself.