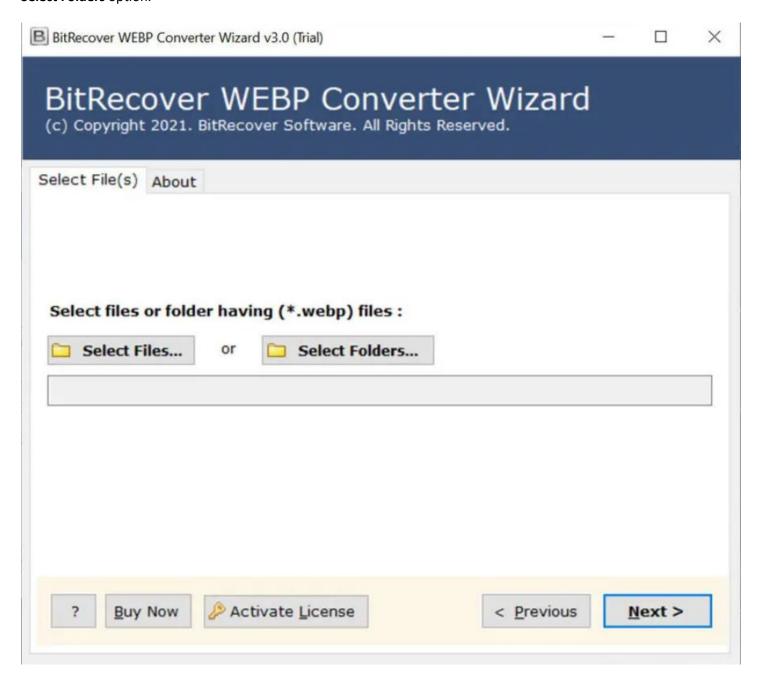

**Step 2:** If you wish to upload individual files, click on the **Select Files** option or if you wish to upload folders, click on the **Select Folders** option.

**Step 3:** Tick the required files and click on the **Next** button.