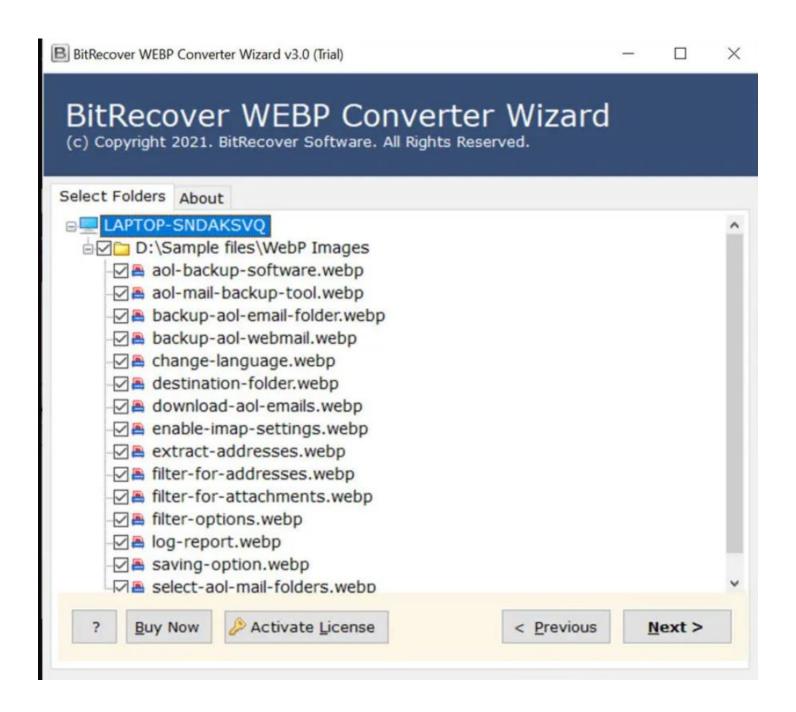

**Step 2:** If you wish to upload individual files, click on the **Select Files** option or if you wish to upload folders, click on the **Select Folders** option.

**Step 3:** Tick the required files and click on the **Next** button.