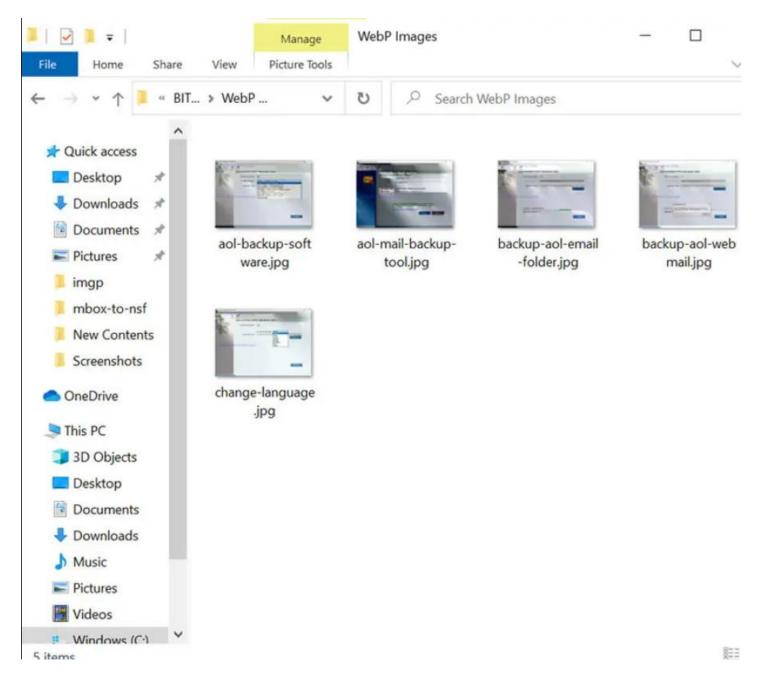

**Step 7:** Once the conversion has been completed, you will get a prompt message informing you about the successful conversion and the destination path as well.

**Step 8:** You can access the converted files by simply navigating to the destination path.