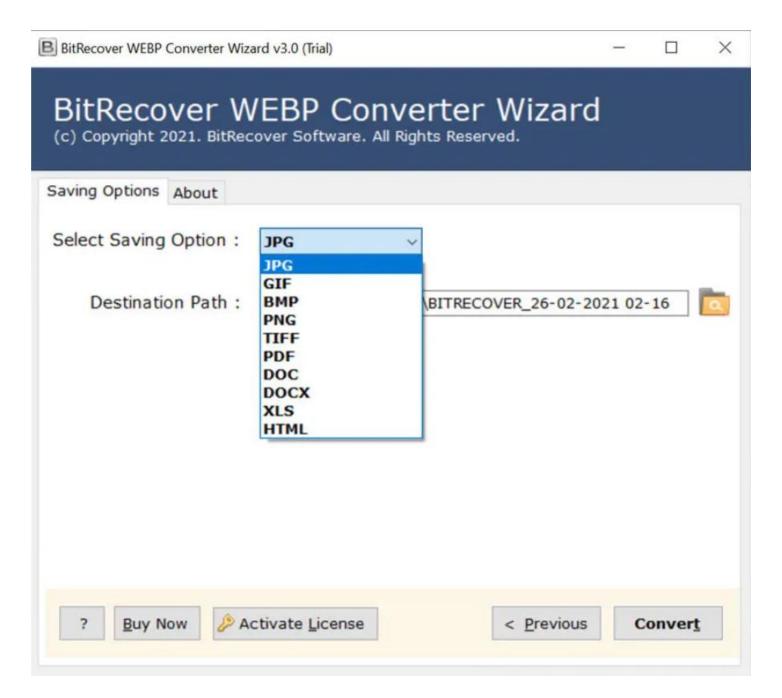

**Step 4:** Choose a file saving option format for the converted files as per your requirement.

**Step 5:** Choose a destination path by clicking on the **Folder** icon.

**Step 6:** Let the software complete the conversion process. You can also see the live conversion progress report in the software panel itself.