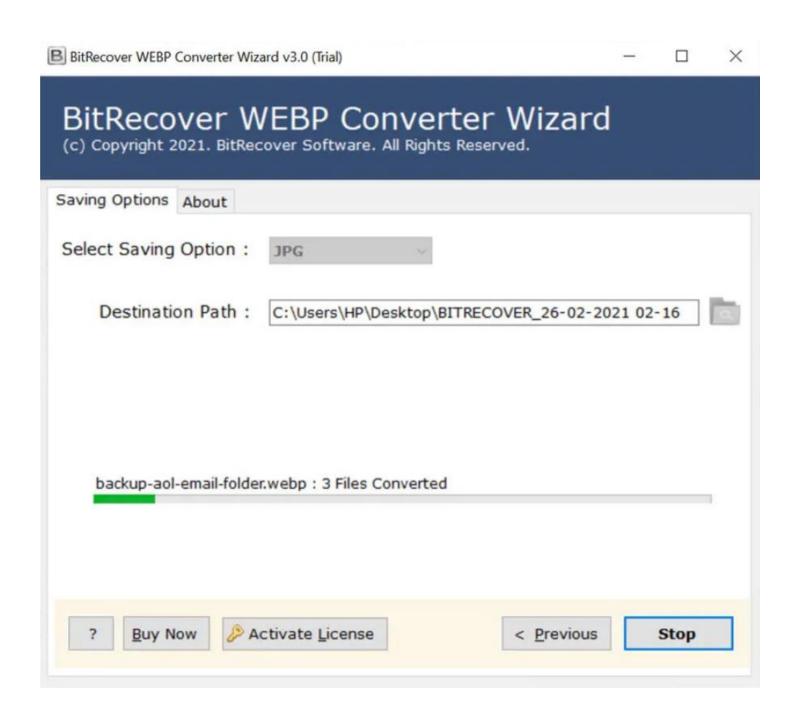

**Step 4:** Choose a file saving option format for the converted files as per your requirement.

**Step 5:** Choose a destination path by clicking on the **Folder** icon.

**Step 6:** Let the software complete the conversion process. You can also see the live conversion progress report in the software panel itself.