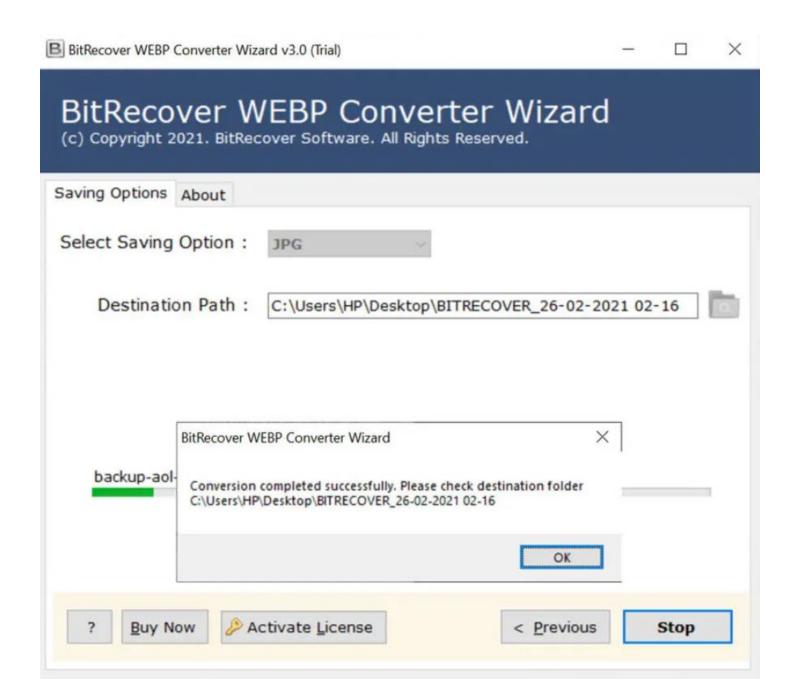

**Step 7:** Once the conversion has been completed, you will get a prompt message informing you about the successful conversion and the destination path as well.

**Step 8:** You can access the converted files by simply navigating to the destination path.