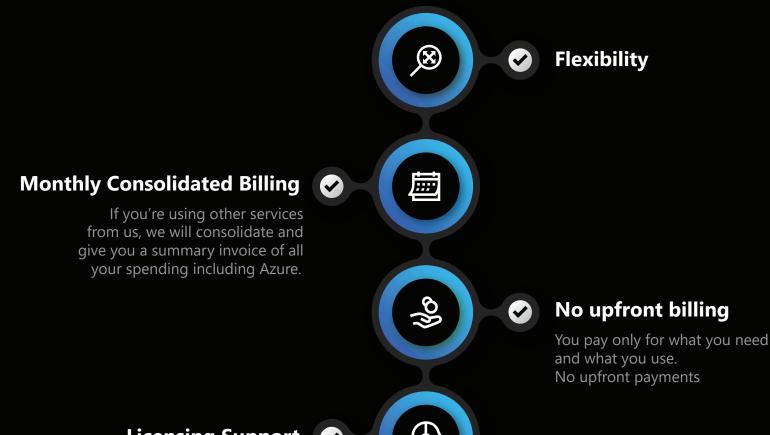

### Benefits of a CSP

#### Licensing Support

Save your IT department time in and let the CSP advice and provision your subscriptions. You'll have the same control and features in the subscriptions.

#### Strong SLAs

By procuring through a Microsoft CSP, you will be gaining access to Microsoft's strong service level agreement which defines the crucial aspects of the service like responsibility, quality and availability between the service provider and the customer