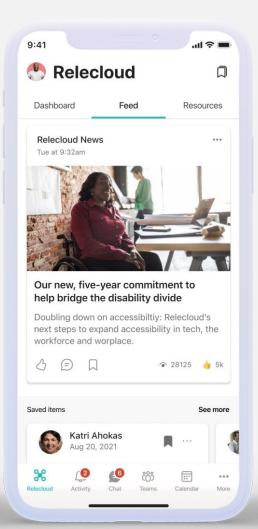

#### **Feed**

Discover and engage with news and conversations

- Accessing Data to Complete Tasks
- Staying Updated by Checking Relevant News
- Doing more without Switching the Screens