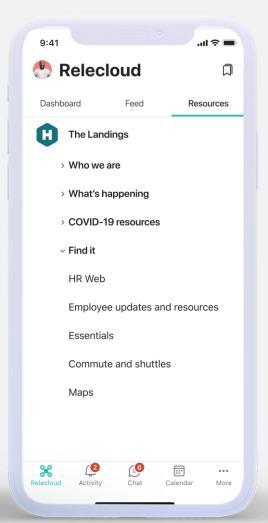

#### Resources

Find what you need across your digital workplace

- Accessing Data to Complete Tasks
- Staying Updated by Checking Relevant News
- Doing more without Switching the Screens