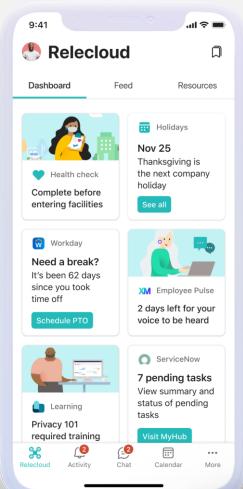

#### **Dashboard**

Complete tasks and focus on critical information

- Accessing Data to Complete Tasks
- Staying Updated by Checking Relevant News
- Doing more without Switching the Screens