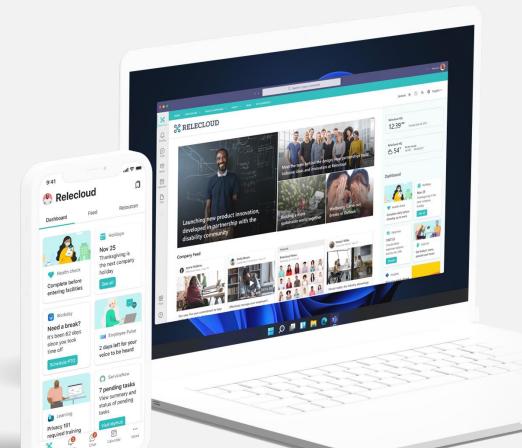

# Modernize your employee experience

One place to connect with news, conversations and resources from across the organization

**Tailor the experience** to targeted employee groups, roles, or geos

**Brand the experience** with name, icon, colors and logos reflecting your organization's identity

#### **Dashboard**

Complete tasks and focus on critical information

#### **Feed**

Discover and engage with news and conversations

#### Resources

Find what you need across your digital workplace