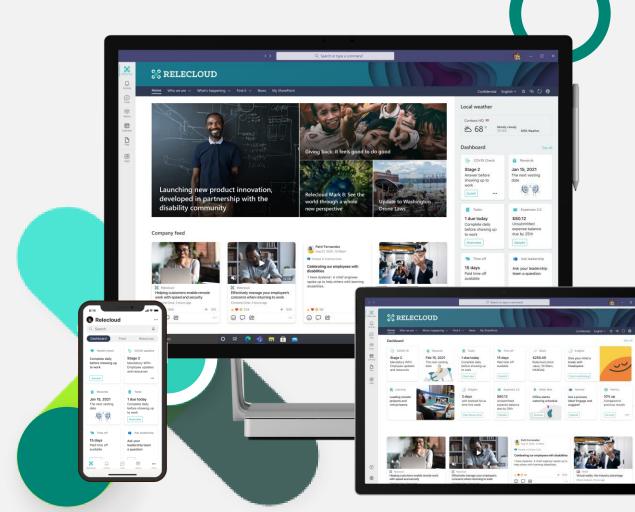

# Modernize your employee experience

One place to connect with news, conversations and resources from across the organization

**Tailor the experience** to targeted employee groups, roles, or geos

**Brand the experience** with name, icon, colors and logos reflecting your organization's identity

#### **Dashboard**

Complete tasks and focus on critical information

#### **Feed**

Discover and engage with news and conversations

#### Resources

Find what you need across your digital workplace