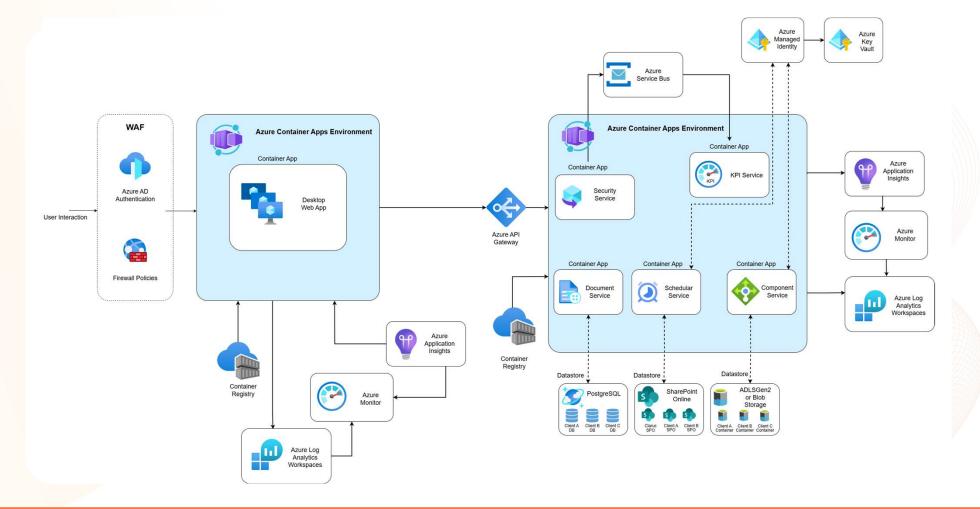

# **Azure Architecture**

Optimize. Automate. Transform

sales@bizmetric.com

#### Monolith → Microservices

- Decomposed legacy app into containerized services (Azure Container Apps)
- Per-client PostgreSQL databases for isolated multi-tenancy
- AKS for orchestration (MVP)

### **Embedded Azure Al**

- Azure OpenAl Service for document intelligence (PDF/scan parsing)
- Cognitive Search for semantic queries across unstructured data
- Chat-based self-service replacing manual workflows

### **DevOps Automation**

- CI/CD pipelines via Azure DevOps + Jenkins
- Zero-downtime deployments + rollback capability
- Infrastructure-as-Code (IaC) templates