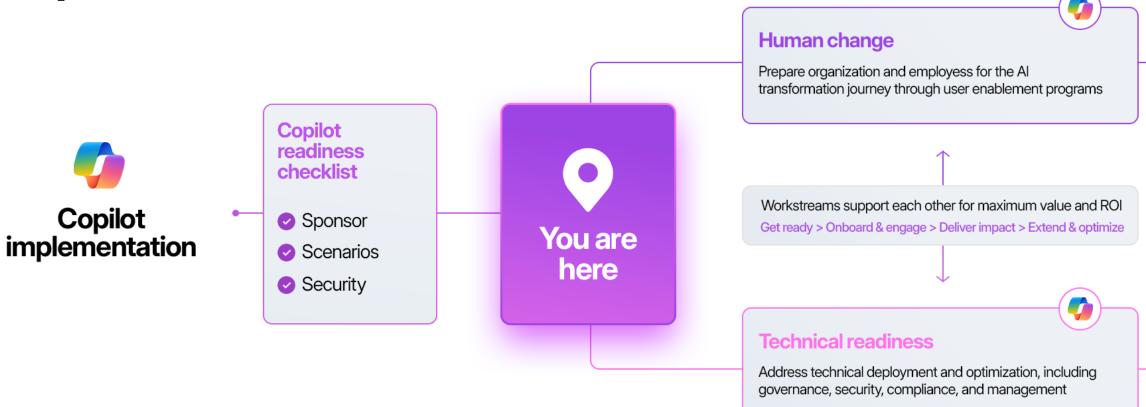

ORADO                                              |       |  |  |

## Is your company reaching its full sales potential?

Designed for sellers, Copilot for Sales brings sales data and insights in the flow of work to help sellers save time, focus on customers, and close more deals.



Automate reptitive tasks.

- **Unlock** data-driven insights.
- $\bigcirc$
- 360° view of customers.
- **Optimize** operations for peak efficiency.







#### **Deploy your Copilot for Sales in 4 weeks**

**Dynamics 365 Sales Copilot Catalyst** 

01

02

03

04

**Consultation and needs** assessment planning

Configuration + Deployment

User training + onboarding

Q&A + 1 week user support

4 weeks 100 hours

Up to \$15.000 (MS Programs eligible)



#### **Guidance by departament**





#### Implementation





#### Expected Results with Copilot for Sales Catalyst



50%

reduction in time spent on alignments and meetings.

**Enhanced collaboration** 

30%

Improvement in closing new deals

More efficient operations



# Transform the way your company works

Measurable results in productivity, innovation, and sustainable growth.



🖂 contato@bizapp.com.br



Business Applications Data & Al Azure Digital & App Innovation Azure