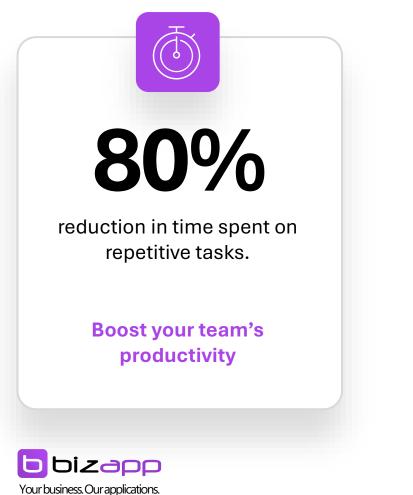

#### Expected Results with Copilot for Sales Catalyst

50%

reduction in time spent on alignments and meetings.

**Enhanced collaboration** 

30%

Improvement in closing new deals

More efficient operations