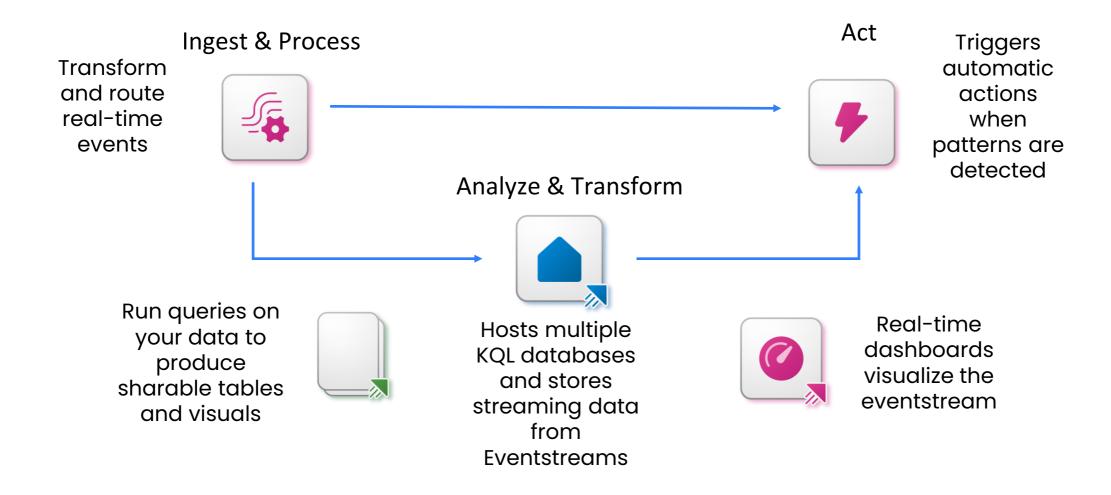

## Benefits of Real-time Intelligence in Microsoft Fabric





Faster data processing and time to insight using Eventstream, Eventhouse, and KQL

Real-time Intelligence in Microsoft Fabric fully lives within a Fabric capacity for easy-tounderstand billing





Connecting to disparate data sources from ground to cloud

Real-time Intelligence and KQL enable transformation of traditional data estate monitoring





Real-time data transformations enable us to revisit traditional ETL processes on modern platforms

Faster data, faster insights, and faster visualizations lead to quicker, better decisions





## Real-Time Intelligence Data Flow