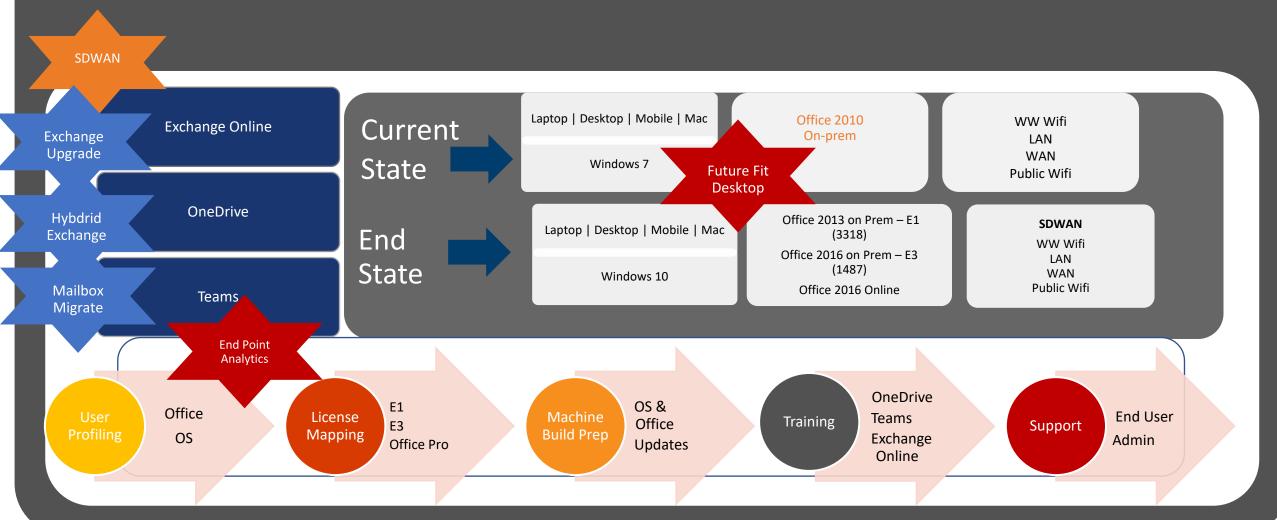

GB

Mailbox size constraints

Data backup automated as it resides in cloud.

Protection from malicious mail

Collaborate from Anywhere
– audio, video,
presentation...

Teams

Virtual Meetings - full meeting experience, not geographically bound.

Instant Messaging – quick access and fast response

Presence - visibility free / busy status

Access data from anywhere, easy sharing and autobackup!

OneDrive for Business
1 TB

Automated backups

No more external drives (minimum 1 TB)

Co-authoring and version control

#### M365 Enterprise with Business Premium – Jan 2021



#### Collaboration, Security & Compliance: Current State vs. Future State



Business User limit – 300 Business Mailbox – 50GB vs. E3 mailbox 100GB Business only has SharePoint online plan 1.

## O365 Technical Landscape





### O365 Migration Closed User Group Timeline