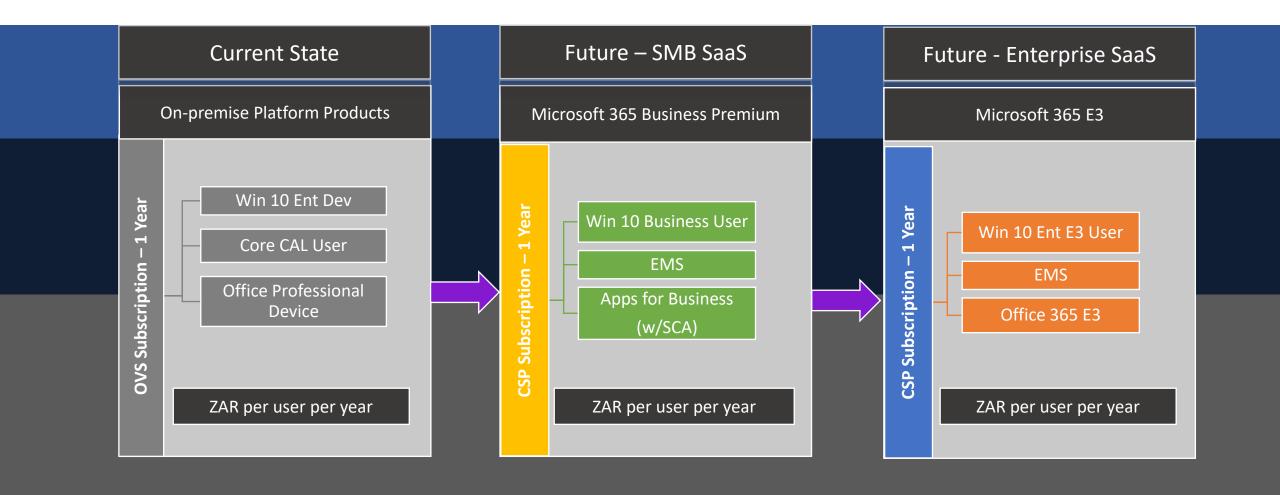

#### M365 Enterprise with Business Premium – Jan 2021

#### Collaboration, Security & Compliance: Current State vs. Future State

Business User limit – 300 Business Mailbox – 50GB vs. E3 mailbox 100GB Business only has SharePoint online plan 1.