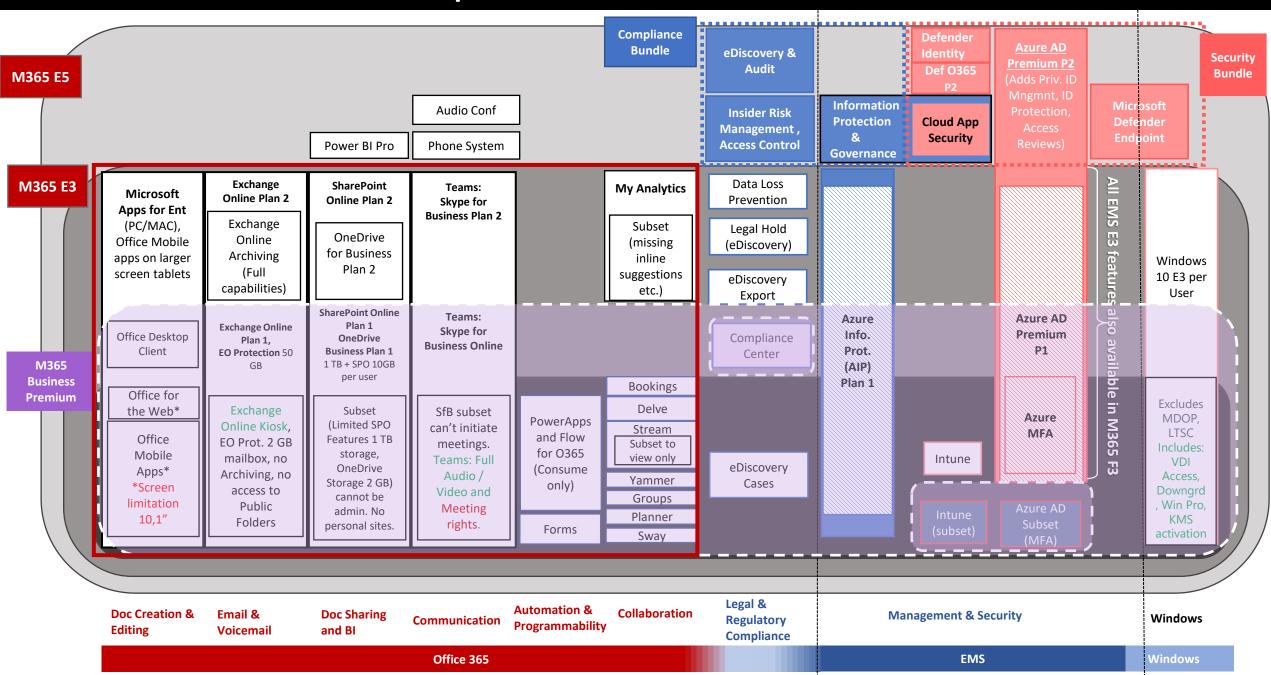

#### M365 Enterprise with Business Premium – Jan 2021

#### Collaboration, Security & Compliance: Current State vs. Future State

Business User limit – 300 Business Mailbox – 50GB vs. E3 mailbox 100GB Business only has SharePoint online plan 1.