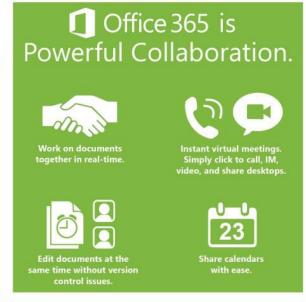

Collaborate from Anywhere
– audio, video,
presentation...

Teams

Virtual Meetings - full meeting experience, not geographically bound.

Instant Messaging – quick access and fast response

Presence - visibility free / busy status