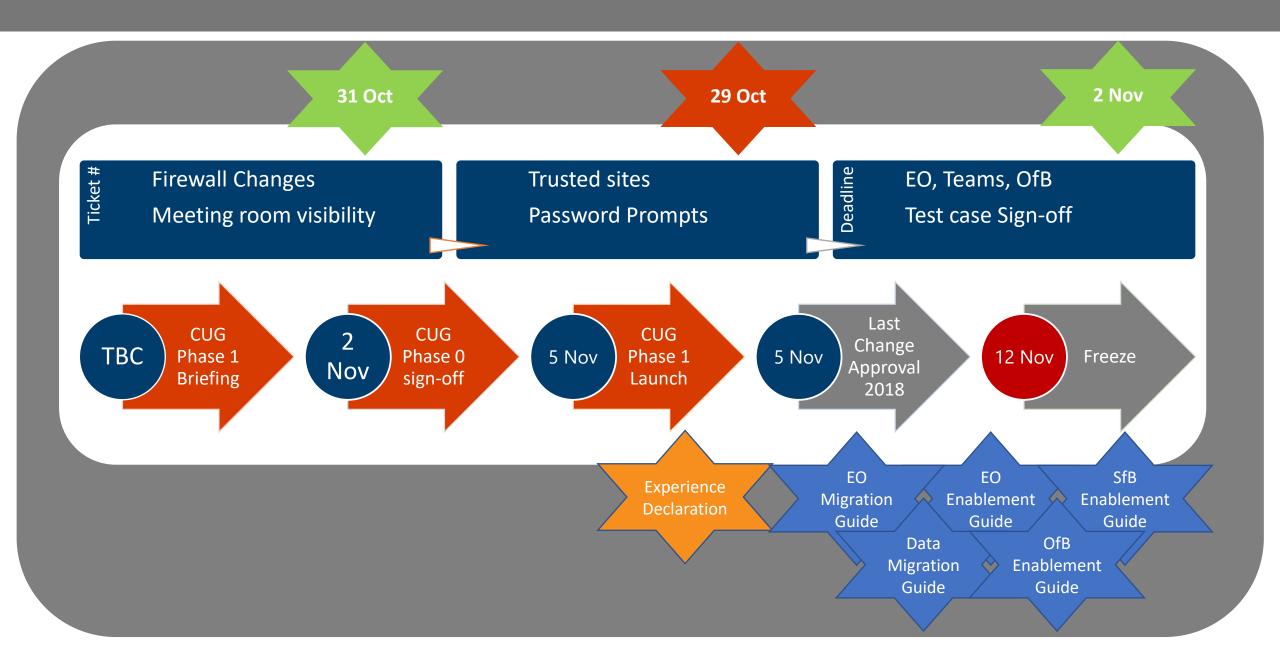

ted as it resides in cloud.

Protection from malicious mail

Collaborate from Anywhere
– audio, video,
presentation...

Teams

Virtual Meetings - full meeting experience, not geographically bound.

Instant Messaging – quick access and fast response

Presence - visibility free / busy status

Access data from anywhere, easy sharing and autobackup!

OneDrive for Business
1 TB

Automated backups

No more external drives (minimum 1 TB)

Co-authoring and version control

#### M365 Enterprise with Business Premium – Jan 2021



#### Collaboration, Security & Compliance: Current State vs. Future State



Business User limit – 300 Business Mailbox – 50GB vs. E3 mailbox 100GB Business only has SharePoint online plan 1.

## O365 Technical Landscape





### O365 Migration Closed User Group Timeline