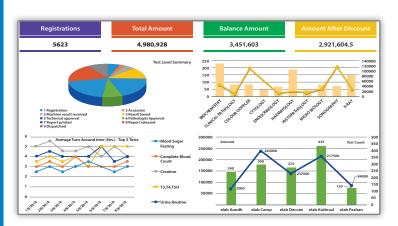

| Patient Name<br>Labcode    |          | From Labcode        | From Date To Labcode                     | 30-08-2018<br>Select Slot Number |                            | To Date<br>▼ Test Category |             |                     | 30-08-2018<br>Select Category |              |               | Select Test Direct Print Search |         |  |
|----------------------------|----------|---------------------|------------------------------------------|----------------------------------|----------------------------|----------------------------|-------------|---------------------|-------------------------------|--------------|---------------|---------------------------------|---------|--|
| Status Level<br>Test Level |          | All 390             | Registrations & Collection 24            |                                  | Results & Authorization 56 |                            | 56          | Print & Release 299 |                               | ase 299      | C Pending TAT |                                 |         |  |
|                            |          | All 309 New 24      | Mechine Result Received 0 Result Entered | d 1 Pending 2                    | 25                         | Tech Auth                  | orize 2     | Patho A             | uthorize 53                   | Print 80     | Release 0     | Dispatched 149                  | )       |  |
|                            | Lab Code | Patient Name        | Tests                                    | Aç                               | ge 🔻                       | Gender 🔻                   | Referred By | •                   | Status 🔻                      | Collection C | enter 🔻       | Regn Date 🔻                     | Total 🔻 |  |
|                            |          |                     |                                          |                                  |                            |                            |             |                     |                               |              |               |                                 |         |  |
| ✓                          | 30080003 | Mr. VISHAL DHOLE    | GHB                                      |                                  | 71                         | М                          | eLab Aund   |                     | Print                         | Life Care    |               | 30-Aug 08:08:26                 | 1220    |  |
| ~                          | 30080004 | Mr. VISHAL DHOLE    | GLUF                                     |                                  | 56                         | М                          | eLab Camp   |                     | Print                         | Life Care    |               | 30-Aug 08:08:40                 | 570     |  |
| ×                          | 30080004 | Mr. VISHAL DHOLE    | GLUPP                                    |                                  | 56                         | М                          | eLab Camp   |                     | Print                         | Life Care    |               | 30-Aug 08:08:40                 | 570     |  |
| ~                          | 30080004 | Mr. VISHAL DHOLE    | GHB                                      |                                  | 56                         | М                          | eLab Camp   |                     | Print                         | Life Care    |               | 30-Aug 08:08:40                 | 570     |  |
| $\checkmark$               | 30080005 | Ms. PRIYANKA JADHAV | WIDAL                                    |                                  | 22                         | F                          | eLab Deccan |                     | New                           | Life Care    |               | 30-Aug 08:08:33                 | 600     |  |
| ~                          | 30080005 | Ms. PRIYANKA JADHAV | СВС                                      |                                  | 22                         | F                          | eLab Deccan |                     | Print                         | Life Care    |               | 30-Aug 08:08:33                 | 600     |  |
| $\checkmark$               | 30080005 | Ms. PRIYANKA JADHAV | MP                                       |                                  | 22                         | F                          | eLab Deccan |                     | Print                         | Life Care    |               | 30-Aug 08:08:33                 | 600     |  |
| ~                          | 30080006 | Mrs. SAGAR BHOSALE  | URICD                                    |                                  | 42                         | F                          | eLab Pashan |                     | Patho Auth                    | Life Care    |               | 30-Aug 08:08:05                 | 270     |  |
| ~                          | 30080006 | Mrs. SAGAR BHOSALE  | GLUF                                     |                                  | 42                         | F                          | eLab Pashan |                     | Patho Auth                    | Life Care    |               | 30-Aug 08:08:05                 | 270     |  |
| ✓                          | 30080006 | Mrs. SAGAR BHOSALE  | GLUPP                                    |                                  | 42                         | F                          | eLab Pashan |                     | Patho Auth                    | Life Care    |               | 30-Aug 08:08:05                 | 270     |  |