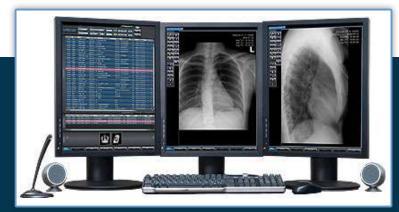

# RADIOLOGY REPORTING & CLOUD BASED DICOM VIEWER

- Template based reporting with Image attachment
- Appointment scheduler.
- HD quality Dicom Image viewer with different angle with multiple tool.