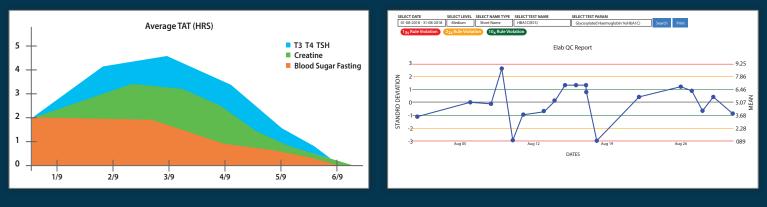

# QUALITY CONTROL AND TURN AROUND TIME

- Advanced tool for integrated QC, QC data interface with instrument.
- LJ graph, define mean, standard deviation,  $1_{3s}$ ,  $2_{2s}$ ,  $10_x$ , rules violation.
- Deliver transparent and predictable turnaround times through the implementation of rules and at-risk sample alerts.
- Test-specific TAT rules, STAT sample and rules exception, measure laboratory quality indicators.