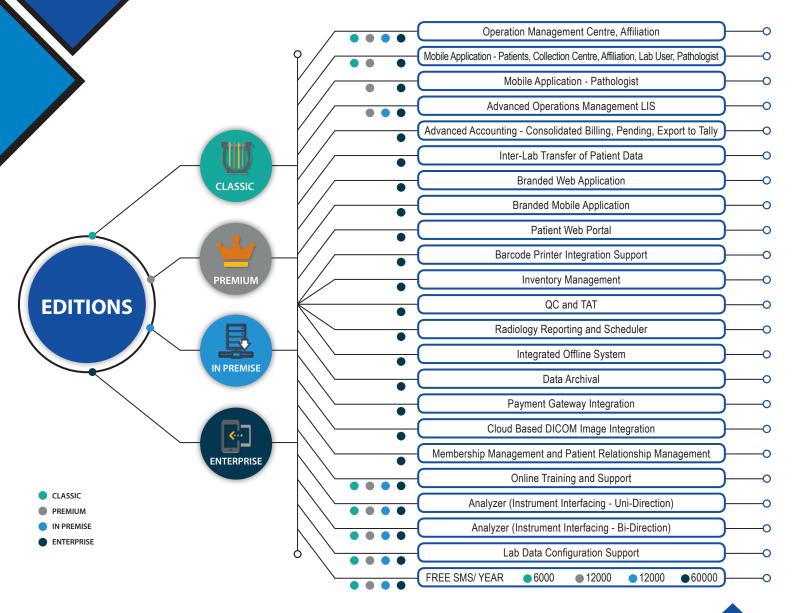

# <section-header><section-header><section-header><section-header><section-header><section-header><section-header><section-header><section-header>