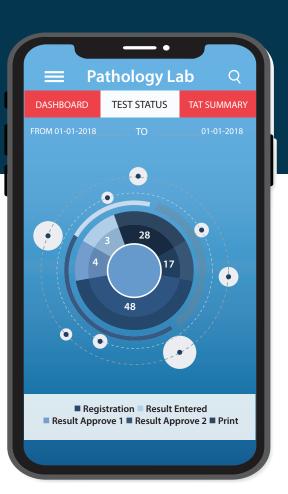

# QUALITY CONTROL AND TURN AROUND TIME

- Advanced tool for integrated QC, QC data interface with instrument.
- LJ graph, define mean, standard deviation,  $1_{3s}$ ,  $2_{2s}$ ,  $10_x$ , rules violation.
- Deliver transparent and predictable turnaround times through the implementation of rules and at-risk sample alerts.
- Test-specific TAT rules, STAT sample and rules exception, measure laboratory quality indicators.