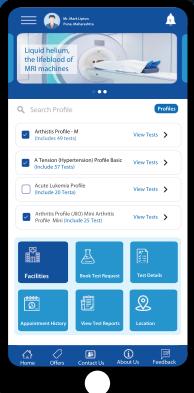

#### **Mobile Application**

Mobile Application for Patients, Pathologist, Lab users, Phlebotomist, Franchisee user.