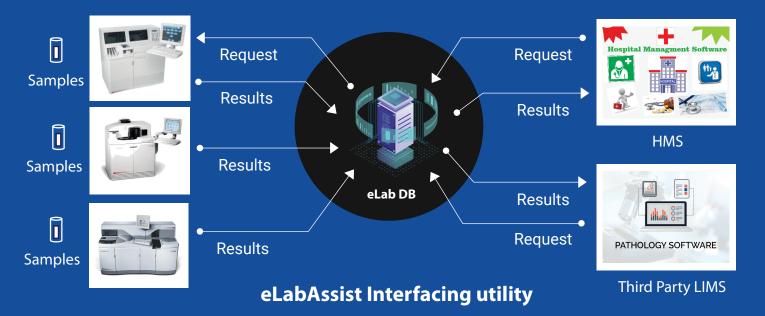

#### **Instrument Interfacing**

eLabAssist system integration with interfaced instruments offers accurate results, providing a seamless lab experience and helps to build customer reliability. We have over 8+ years of experience in instrument interfacing of Unidirectional Interfacing and Bi-Directional Instrument interfacing. Provide Instrument interfacing with 3rd party application. Have Interfaced more than 2000 instruments.

#### **Instrument Interfacing**