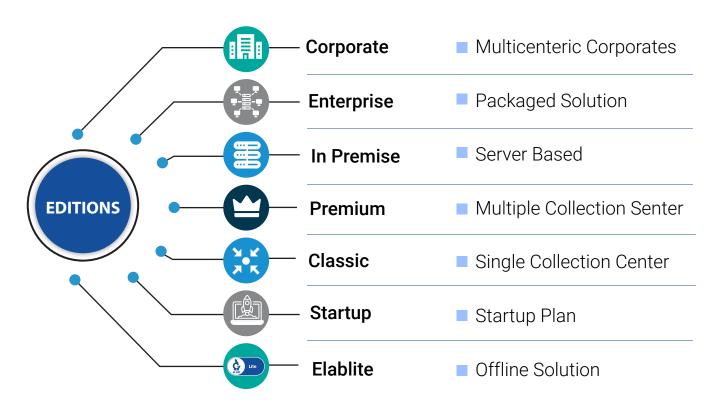

#### **Offerings**

Whether you process 100 samples a day or 10000+ samples a day, elabAssist has the right solution for you.

**Head Office:** 201, Chandravarsha Commercial Complex, Near Balaji Chowk, Sus Pashan Road, Pashan, Pune 411021