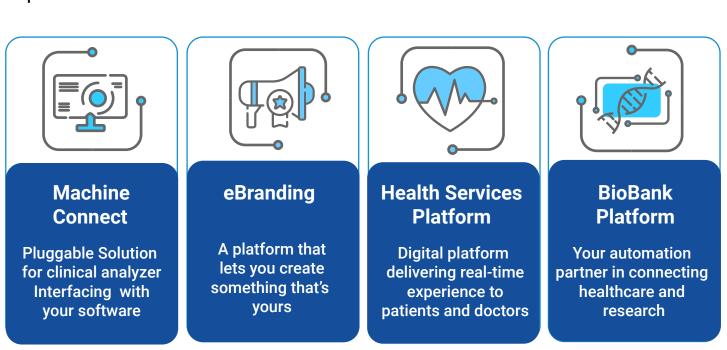

#### **Branding**

elabAssist offers Branding solutions such as Application Branding, Branded Mobile Application & Patient Web Portal. It is a cost-effective solution for creating your brand your way.

#### **Instrument Interfacing**

eLabAssist system integration with interfaced instruments offers accurate results, providing a seamless lab experience and helps to build customer reliability. We have over 8+ years of experience in instrument interfacing of Unidirectional Interfacing and Bi-Directional Instrument interfacing. Provide Instrument interfacing with 3rd party application. Have Interfaced more than 2000 instruments.