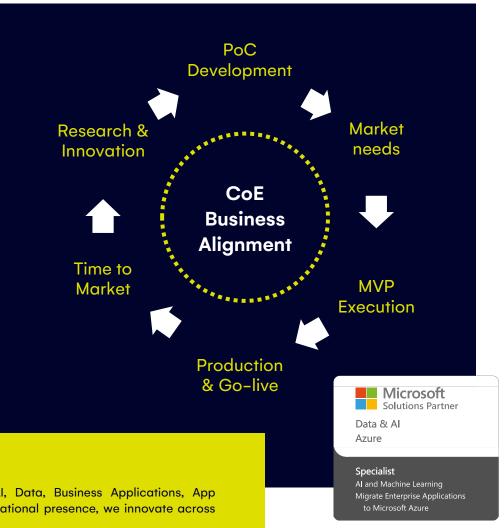

#### What will the adoption process be like?

To implement and develop AI solutions in an agile way, a technical and business analysis must be carried out, a common architecture for the development and deployment of solutions must be consolidated, and finally, time & materials must be raised to solve issues related to the developments originating from the CoE.

#### 1. Discovery & Assessment (2-3 weeks)

- Company analysis.
- Identification of opportunities.
- Definition of a technical plan to be adopted.
- Prepare strategic plan.

#### 2. Implementation (3-4 weeks)

- Definition of the framework.
- Integration of multiple AI services.
- Reporting system and dashboards.
- Employee training.

#### 3. Bizz&Tech Consulting (Customized)

- Personalized customer support to validate the CoE approach (consultancy in a time & materials based on recurring needs).
- Provision of a team of AI experts.