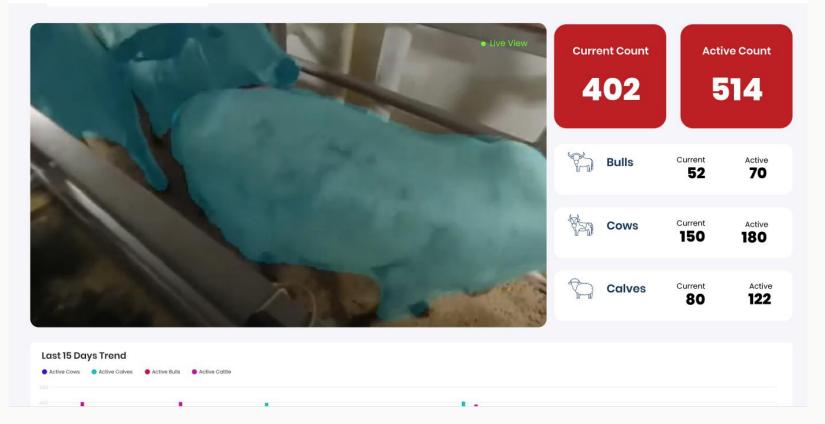

# Video Annotation



### Capture Cattle Imagery

Image-level Annotation

Use Vision Al-equipped cameras to capture real-time images or video of the cattle in the field.

# Analyze and Count

The Vision AI system processes the imagery to accurately count the cattle and detect any anomalies.

#### Generate Real-Time Report

The system compiles the data into a detailed report, including total count, and anomalies, which are updated in real time.

#### Notify Stakeholders

Automatically send the report via email, SMS, or a dashboard to relevant stakeholders for immediate review and action.



10000+

48 Languages

Including Asian, European, Middle East

# **Dashboard Preview**





Farm Name 1 🔍





# Thank you!

# Pankaj Mohindru



www.brickredsys.com



info@brickredsys.com