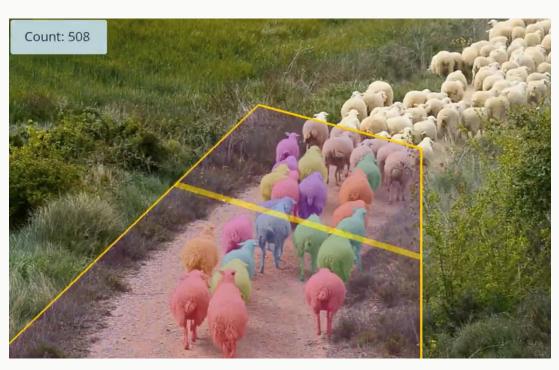

# Analyze and Count

The Vision AI system processes the imagery to accurately count the cattle and detect any anomalies.

#### Generate Real-Time Report

The system compiles the data into a detailed report, including total count, and anomalies, which are updated in real time.