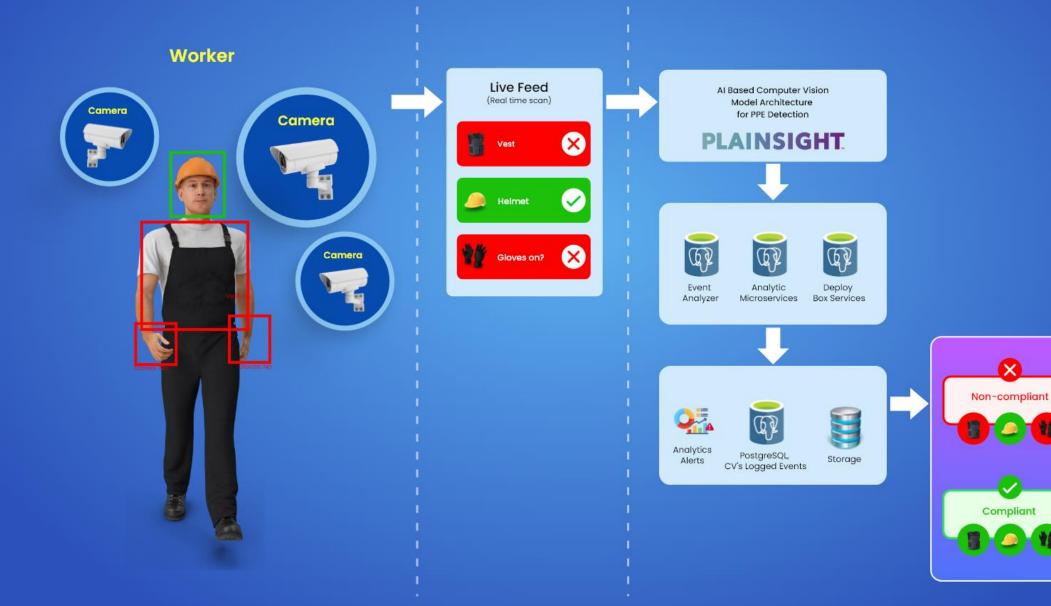

# Why Choose Al-Driven PPE Detection?

**Computer Vision Al** 

Al-powered PPE compliance technology uses state-of-the-art algorithms, video analytics, and computer vision to ensure

03

**Streamline Inspections** 

# Get in touch with us. Send us a message

Our Vision AI Technology Continuously Monitors Your Workplace Through Existing
CCTV Cameras, Detecting Whether Workers Are Wearing Required Safety Equipment

Office: +1 425-772-7499