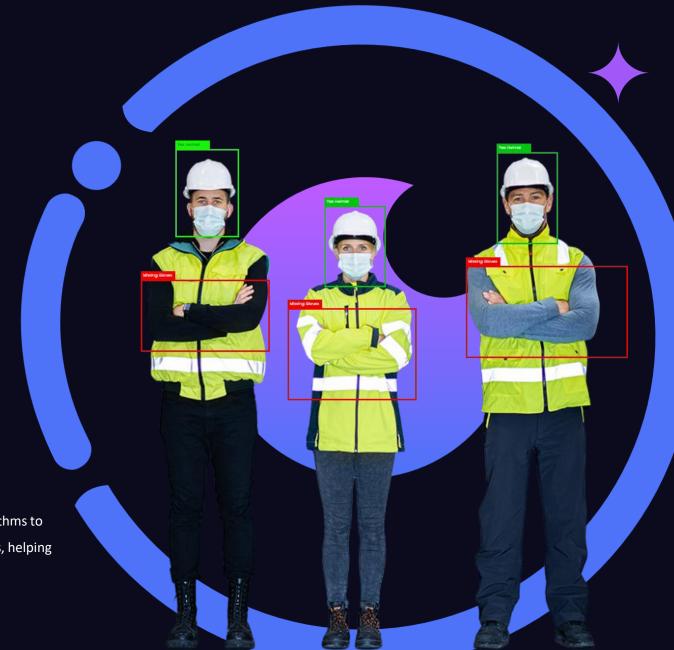

Al-driven PPE detection technology uses deep-learning algorithms to automatically spot and notify about any safety gear violations, helping you keep your workforce safe and comply with safety rules.

01

**Ensure Compliance** 

Leverage Al-driven PPE detection to ensure employees wear the required safety gear, reducing accident risks and liabilities.

02

04

**Enhance Workplace Safety** 

Our system promptly identifies non-compliance, enabling corrective actions to improve overall workplace safety.