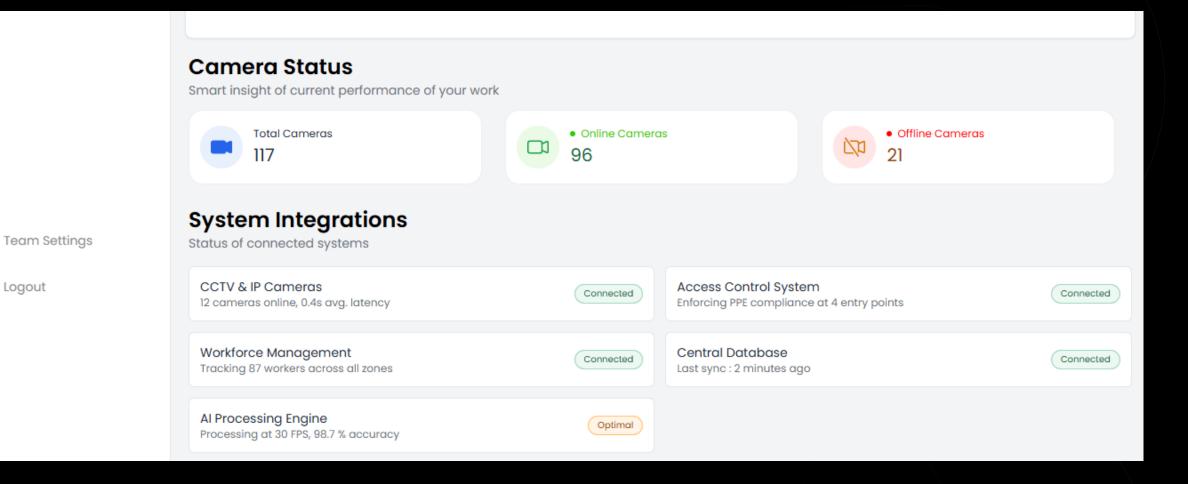

### Live Monitoring: PPE Compliance with Vision AI

| = V BrickRed Vision                                                                                                                                                                                                                                      |                                                                                                                 |                                                                                                                                                                                                                                                                                                                                                                                                                                                                                                                                                                                                                                                                                                                                                                                                                                                                                                                                                                                                                                                                                                                                                                                                                                                                                                                                                                                                                                                                                                                                                                                                                                                                                                                                                                                                                                                                                                                                                                                                                                                             |  |  |  |  |
|----------------------------------------------------------------------------------------------------------------------------------------------------------------------------------------------------------------------------------------------------------|-----------------------------------------------------------------------------------------------------------------|-------------------------------------------------------------------------------------------------------------------------------------------------------------------------------------------------------------------------------------------------------------------------------------------------------------------------------------------------------------------------------------------------------------------------------------------------------------------------------------------------------------------------------------------------------------------------------------------------------------------------------------------------------------------------------------------------------------------------------------------------------------------------------------------------------------------------------------------------------------------------------------------------------------------------------------------------------------------------------------------------------------------------------------------------------------------------------------------------------------------------------------------------------------------------------------------------------------------------------------------------------------------------------------------------------------------------------------------------------------------------------------------------------------------------------------------------------------------------------------------------------------------------------------------------------------------------------------------------------------------------------------------------------------------------------------------------------------------------------------------------------------------------------------------------------------------------------------------------------------------------------------------------------------------------------------------------------------------------------------------------------------------------------------------------------------|--|--|--|--|
| DASHBOARD<br>Home<br>Live Monitoring<br>Analytics<br>Reports<br>FACILITIES<br>All Facilities<br>Facilities<br>Facilities<br>USER SETTINGS<br>Liser List<br>Add New User<br>SILLING & LICENSING<br>Billing Information<br>Billing Information<br>Licenses | PPE Compliance Dashboard         Overview                                                                       |                                                                                                                                                                                                                                                                                                                                                                                                                                                                                                                                                                                                                                                                                                                                                                                                                                                                                                                                                                                                                                                                                                                                                                                                                                                                                                                                                                                                                                                                                                                                                                                                                                                                                                                                                                                                                                                                                                                                                                                                                                                             |  |  |  |  |
|                                                                                                                                                                                                                                                          | Overall Compliance     Hard Hat Compliance     Vest Compliance       219 / 250 Total Attendance     231     214 | 86% Safety Glasses Compliance                                                                                                                                                                                                                                                                                                                                                                                                                                                                                                                                                                                                                                                                                                                                                                                                                                                                                                                                                                                                                                                                                                                                                                                                                                                                                                                                                                                                                                                                                                                                                                                                                                                                                                                                                                                                                                                                                                                                                                                                                               |  |  |  |  |
|                                                                                                                                                                                                                                                          | Trends All   Smart insight of current performance of your work                                                  |                                                                                                                                                                                                                                                                                                                                                                                                                                                                                                                                                                                                                                                                                                                                                                                                                                                                                                                                                                                                                                                                                                                                                                                                                                                                                                                                                                                                                                                                                                                                                                                                                                                                                                                                                                                                                                                                                                                                                                                                                                                             |  |  |  |  |
|                                                                                                                                                                                                                                                          | No. of incidents                                                                                                | All       Missing:       Image: Missing:       Image: Missing: Missing:       Image: Missing: Miss |  |  |  |  |
|                                                                                                                                                                                                                                                          |                                                                                                                 | Vest Missing                                                                                                                                                                                                                                                                                                                                                                                                                                                                                                                                                                                                                                                                                                                                                                                                                                                                                                                                                                                                                                                                                                                                                                                                                                                                                                                                                                                                                                                                                                                                                                                                                                                                                                                                                                                                                                                                                                                                                                                                                                                |  |  |  |  |
|                                                                                                                                                                                                                                                          | 0 Week 1 Week 2 Week 3 Week 4 Week 5 Week 6                                                                     | Safety Glasses Missing <ul> <li>Resolve</li> <li>North Zone</li> <li>Worker Al23</li> </ul> <ul> <li>Worker Al23</li> <li>Worker Al24</li> </ul>                                                                                                                                                                                                                                                                                                                                                                                                                                                                                                                                                                                                                                                                                                                                                                                                                                                                                                                                                        |  |  |  |  |
| 🗘 Team Settings                                                                                                                                                                                                                                          | Camera Status<br>Smart insight of current performance of your work                                              | 🛇 10 min ago 💿 📫 📭                                                                                                                                                                                                                                                                                                                                                                                                                                                                                                                                                                                                                                                                                                                                                                                                                                                                                                                                                                                                                                                                                                                                                                                                                                                                                                                                                                                                                                                                                                                                                                                                                                                                                                                                                                                                                                                                                                                                                                                                                                          |  |  |  |  |

### Systems Integrations

¢

₿

Logout