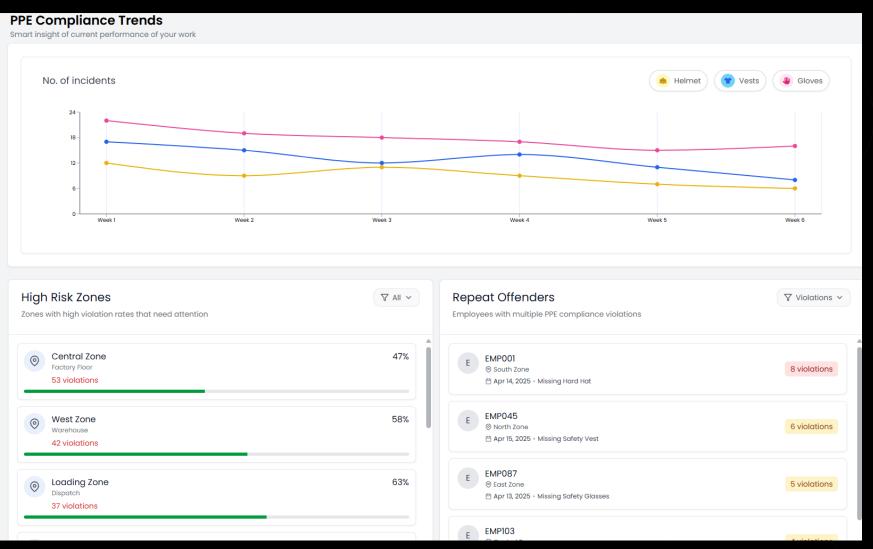

|  |  |  |  |



### Systems Integrations





¢

₿

Logout

### Consolidated Reports Dashboard





### Reports: Employee Violation History & Risk Zones





### Multi-Facility Scalable Architecture

| = V BrickRed Vision