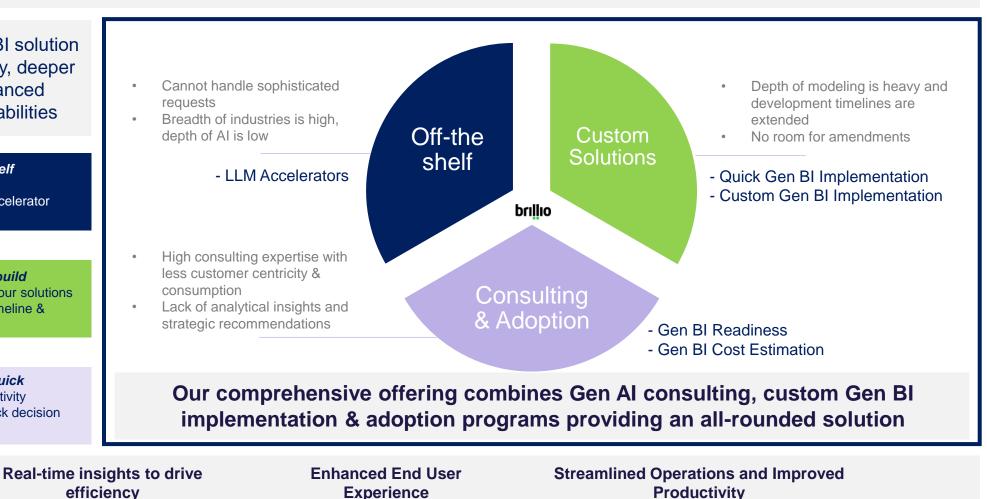

## **Brillio's Gen BI Edge**

By adopting a hybrid approach, Brillio can help extract quick enterprise value by precisely tailoring solutions suiting operational landscape & strategic goals

Brillio's Custom Gen BI solution offers greater flexibility, deeper integration & enhanced conversational capabilities

Leverage *Brillio's off-the-shelf accelerators* such as Prompt Engineering or Inferencing accelerator to speed up implementation

Engage with Brillio's *custom build program* & specifically tailor your solutions based on need, users, build timeline & budget

Partner with Brillio to *realize quick adoption*, yielding high productivity amongst users and driving quick decision making

pullio