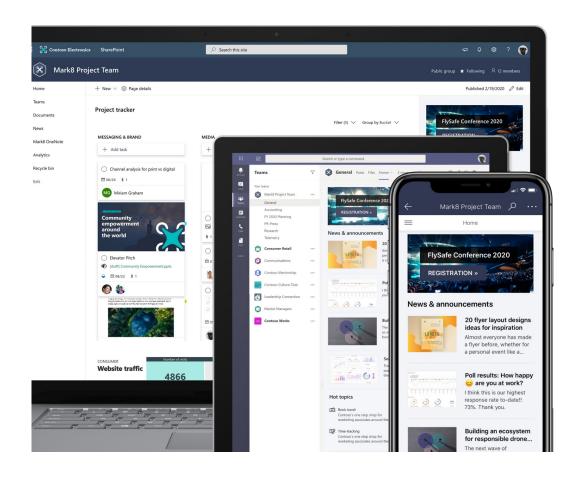

## What's on the Agenda?

- Accessing SharePoint Online
- In depth coverage of what SharePoint Online is
- Sites and Pages
- Creation of new content for your Site
- Document management
- Navigation
- News and events
- Ask the Experts

## Ask the Experts

Dedicated Q&A time at the end of each workshop allows for your staff to ask the experts any question you may have around the training content, or SharePoint Online in general. This includes demonstrations of any content they wish to cover.