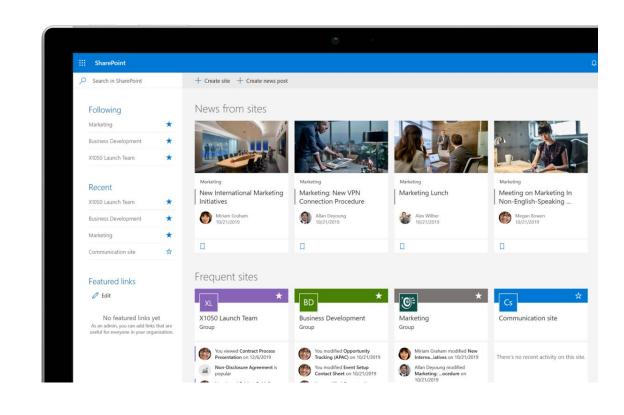

## What's on the Agenda?

- Accessing SharePoint Online
- In depth coverage of what SharePoint Online is
- Sites and Pages
- Creation of new content for your Site
- Document management
- Navigation
- News and events
- Ask the Experts