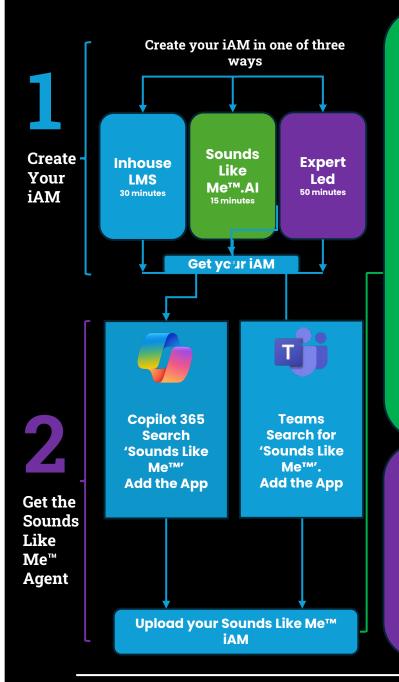

# Sounds Like Me<sup>™</sup> Workflow



A guide to making your generative AI sound exactly like you, and amplifying your team's success with Sounds Like Me™



# Speak Like You, Not a

Machine An Al voice that never erases you, only amplifies your unique voice.

#### Turn Up Your Authenticity

Boldly elevate your individuality, making every interaction unmistakably authentic.

#### **Multiply Your Magic**

Effortlessly scale your unique expression alongside your productivity, be you whilst being successful at work.

#### Own Your Narrative, Beautifully

Create and share stories shaped entirely by your own words and values - generative text in your words and character.

#### **Your Personalized Coach**

Coaching with the power of iAM to navigate through opportunity and challenge. Personalized self learning and development on tap.

#### Know and Be Known

Instantly share who you truly are and authentically understand your teammates, creating deep