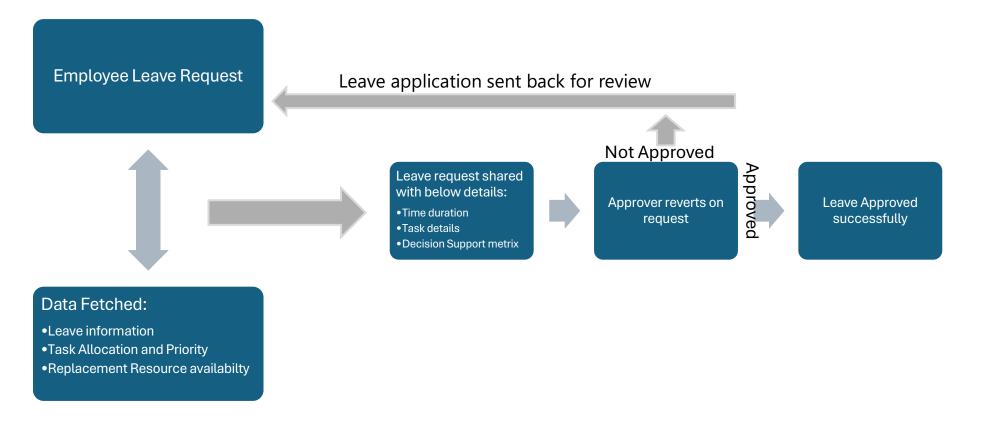

# Intelligent Leave Assist



# **Overview of Intelligent Leave Assist**



#### Purpose

- The Intelligent Leave Assist helps manage employee time off efficiently, ensuring business runs smoothly with minimal impact on revenue and costs. It simplifies the process of requesting and approving time off, making it easy and hassle-free for managers and staff.
- Built on Azure, it can be accessed via Copilot or Teams and integrates with various systems like Success Factors, DarwinBox, Jira, Workday, Sapphire, Azure DevOps, and more. This solution is suitable for managers across all industries.

### Target Personas

- All Managers
- Administration Team

# **Process Overview**





Learn more about C3IT at

# www.c3itsolutions.com

#### **Microsoft Solutions Partner**

Modern Work Digital & App Innovation Data & Al Infrastructure

Advanced Specialization Adoption & Change Management



You can reach us on <u>sales@c3itsolutions.com</u> Or Use the <u>Contact Us page</u> on our website

We would love to add you to our list of delighted Customers