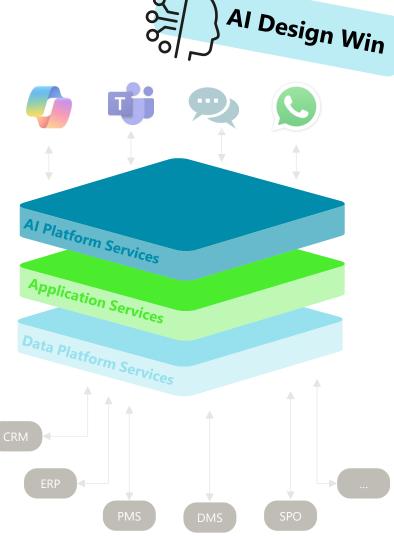

## No central AI platform available

- Al solutions are build one-by-one
- To scale AI solutions in the company one central AI platform needs to be established

## **Scattered data**

- Data for business relevant use cases is stored in dedicated systems.
- Data from these systems must be integrated into the central AI platform to be able to develop business relevant AI solutions

#### Deliverables

- First AI use case deployed as MVP to pilot users
- One 3rd party system integrated via pipeline (flat data source)
- Azure Data Fabric deployed as foundation for future Al use cases in a basic edition
- Azure landing zone assessment conducted; recommendations documented

#### Al where your users are

Usage of agents allows the seamless usage of AI in Teams, Outlook, Word, ...