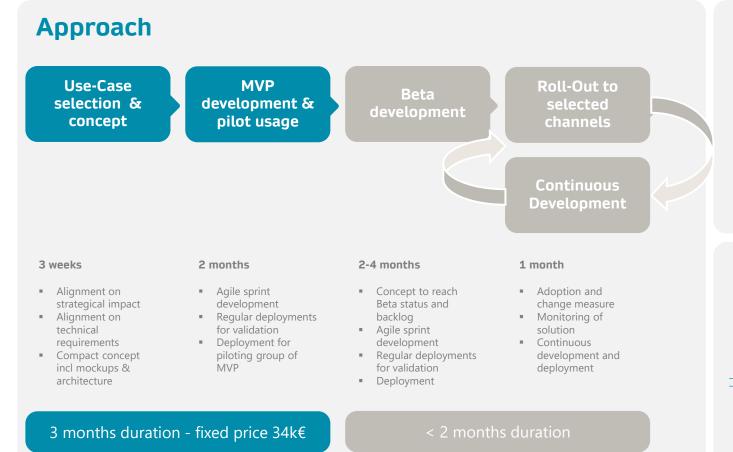

#### Deliverables

- First AI use case deployed as MVP to pilot users
- One 3rd party system integrated via pipeline (flat data source)
- Azure Data Fabric deployed as foundation for future Al use cases in a basic edition
- Azure landing zone assessment conducted; recommendations documented

#### Invest

| Final Invest:      | 34.000 € |
|--------------------|----------|
| Microsoft Funding* | 15.000 € |
| Invest             | 49.000 € |

\* Customer needs to be eligible for Microsoft fundings

## **Overview on advantages of implementing the solution.** Why?

MVP is available within 3 months

2

3

4