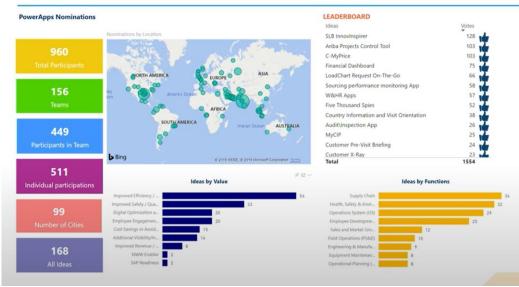

#### PowerApps Hackathon'19

Maker

All

All

Schlumberger

| 56<br>Makers | 5     | 6384<br>Total Environment                  | S      |       |  |  |  |
|--------------|-------|--------------------------------------------|--------|-------|--|--|--|
| A            |       | <b>399</b><br>Environments Created 3       | 0 days |       |  |  |  |
| AU           | STRAI | 2497                                       |        |       |  |  |  |
|              | ~     | Environment Creato                         | ors    |       |  |  |  |
| 3772         |       |                                            |        |       |  |  |  |
| 2606         |       |                                            |        |       |  |  |  |
| 588          |       | 1359                                       |        |       |  |  |  |
| 563          |       | 1557                                       |        |       |  |  |  |
| 399          |       | Total Custom Connec                        | tors   |       |  |  |  |
| 335          |       |                                            |        |       |  |  |  |
| 317          |       | Top Environments                           |        |       |  |  |  |
| 314          | ~     | Environment                                | Flows  | Apps  |  |  |  |
| 312          |       | Microsoft (new default) (msdefault)        | 10038  | 10529 |  |  |  |
|              |       | Microsoft (old default) (orgdf50a1ce)      | 9972   | 9998  |  |  |  |
| 120          |       | 251 apps - don't delete env-updated        | 3      | 260   |  |  |  |
| 130          |       | PowerApps Customer Success (Upgrade)       | 59     | 259   |  |  |  |
| 336<br>472   |       | (orgf13f21b3)                              |        |       |  |  |  |
| 265          |       | MS CSEO PowerApps - DEV (org3b30b20c)      | 87     | 219   |  |  |  |
| 127          |       | Ready Seattle 2018 (org1db2748d)           | 24     | 111   |  |  |  |
| 209          |       | United States (org7c32cd5f)                | 285    | 103   |  |  |  |
| 183          |       | yumasuda_demo (orge0e51287)                | 93     | 101   |  |  |  |
| 221          |       | CDS Customer Demos (orgda290514)           | 46     | 90    |  |  |  |
| 4669         | ~     | MS CSEO PowerApps - LinkedIn (orgd1d9a457) | 82     | 84    |  |  |  |
|              |       | COMO A D (2.0) (20-40465)                  | 45     |       |  |  |  |