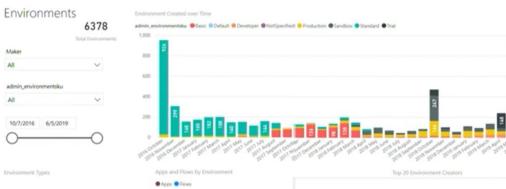

#### PowerApps Hackathon'19

Maker

All

All

Schlumberger

| 56<br>Makers | 5     | 6384<br>Total Environment                  | S      |       |  |  |  |
|--------------|-------|--------------------------------------------|--------|-------|--|--|--|
| A            |       | <b>399</b><br>Environments Created 3       | 0 days |       |  |  |  |
| AU           | STRAI | 2497                                       |        |       |  |  |  |
|              | ~     | Environment Creato                         | ors    |       |  |  |  |
| 3772         |       |                                            |        |       |  |  |  |
| 2606         |       |                                            |        |       |  |  |  |
| 588          |       | 1359                                       |        |       |  |  |  |
| 563          |       | 1557                                       |        |       |  |  |  |
| 399          |       | Total Custom Connec                        | tors   |       |  |  |  |
| 335          |       |                                            |        |       |  |  |  |
| 317          |       | Top Environments                           |        |       |  |  |  |
| 314          | ~     | Environment                                | Flows  | Apps  |  |  |  |
| 312          |       | Microsoft (new default) (msdefault)        | 10038  | 10529 |  |  |  |
|              |       | Microsoft (old default) (orgdf50a1ce)      | 9972   | 9998  |  |  |  |
| 120          |       | 251 apps - don't delete env-updated        | 3      | 260   |  |  |  |
| 130          |       | PowerApps Customer Success (Upgrade)       | 59     | 259   |  |  |  |
| 336<br>472   |       | (orgf13f21b3)                              |        |       |  |  |  |
| 265          |       | MS CSEO PowerApps - DEV (org3b30b20c)      | 87     | 219   |  |  |  |
| 127          |       | Ready Seattle 2018 (org1db2748d)           | 24     | 111   |  |  |  |
| 209          |       | United States (org7c32cd5f)                | 285    | 103   |  |  |  |
| 183          |       | yumasuda_demo (orge0e51287)                | 93     | 101   |  |  |  |
| 221          |       | CDS Customer Demos (orgda290514)           | 46     | 90    |  |  |  |
| 4669         | ~     | MS CSEO PowerApps - LinkedIn (orgd1d9a457) | 82     | 84    |  |  |  |
|              |       | COMO A D (2.0) (20-40465)                  | 45     |       |  |  |  |

| 27.34K<br>Total Flows                                                                                              | 208<br>Created This Month                                 | <b>4973</b><br>Flow Makers                                                                                                                                                                          |
|--------------------------------------------------------------------------------------------------------------------|-----------------------------------------------------------|-----------------------------------------------------------------------------------------------------------------------------------------------------------------------------------------------------|
| ಁಽೢಁಁಁ                                                                                                             | Atlantic Ocean<br>Atlantic Cocan<br>AFBICA<br>UNI AMERICA | ASIA                                                                                                                                                                                                |
| ity                                                                                                                |                                                           | Flows                                                                                                                                                                                               |
|                                                                                                                    |                                                           | <b>v</b>                                                                                                                                                                                            |
| DMOND                                                                                                              |                                                           | 4814                                                                                                                                                                                                |
|                                                                                                                    |                                                           | •                                                                                                                                                                                                   |
| levue                                                                                                              |                                                           | 4814                                                                                                                                                                                                |
| levue<br>derabad                                                                                                   |                                                           | 4814                                                                                                                                                                                                |
| llevue<br>derabad<br>rzelia                                                                                        |                                                           | 4814<br>3966<br>1343                                                                                                                                                                                |
| levue<br>derabad<br>rzelia<br>syo                                                                                  |                                                           | 4814<br>3966<br>1343<br>685                                                                                                                                                                         |
| llevue<br>derabad<br>rzelia<br>kyo<br>rgo                                                                          |                                                           | 4814<br>3966<br>1343<br>685<br>677                                                                                                                                                                  |
| :<br>DMOND<br>Illevue<br>rzelia<br>kyo<br>rgo<br>ing<br>iaquah                                                     |                                                           | 4814<br>3966<br>1343<br>685<br>677<br>473                                                                                                                                                           |
| llevue<br>rderabad<br>erzelia<br>kyo<br>rgo<br>ing                                                                 |                                                           | <ul> <li>4814</li> <li>3966</li> <li>1343</li> <li>685</li> <li>677</li> <li>473</li> <li>317</li> </ul>                                                                                            |
| llevue<br>derabad<br>rrzelia<br>kyo<br>rgo<br>ing<br>aquah                                                         |                                                           | <ul> <li>4814</li> <li>3966</li> <li>1343</li> <li>685</li> <li>677</li> <li>473</li> <li>317</li> <li>302</li> </ul>                                                                               |
| levue<br>derabad<br>rzelia<br>go<br>go<br>aquan<br>adung<br>w Maker                                                | 14                                                        | 4814<br>3966<br>1343<br>685<br>677<br>473<br>317<br>302<br>299                                                                                                                                      |
| levue<br>derabad<br>rzelia<br>yo<br>go<br>ng<br>ng<br>ng<br>kquah<br>kding<br>w Maker                              | 14                                                        | 4814<br>3966<br>1343<br>685<br>677<br>473<br>317<br>302<br>299<br>Flows                                                                                                                             |
| levue<br>derabad<br>zelia<br>go<br>go<br>go<br>go<br>go<br>go<br>go<br>go<br>go<br>go<br>go<br>go<br>go            | 14                                                        | 4814<br>3966<br>1343<br>685<br>677<br>473<br>317<br>302<br>299<br>Flows<br>608                                                                                                                      |
| evue<br>Jerabad<br>Jerabad<br>Jo<br>Jo<br>Jo<br>Jo<br>Jo<br>Jo<br>Jo<br>Jo<br>Jo<br>Jo<br>Jo<br>Jo<br>Jo           | N.(                                                       | 4814<br>3966<br>1343<br>685<br>677<br>473<br>317<br>302<br>299<br>Flows<br>608<br>526                                                                                                               |
| levue<br>derabad<br>rzelia<br>czelia<br>go<br>go<br>go<br>go<br>go<br>go<br>go<br>go<br>go<br>go<br>go<br>go<br>go | 14                                                        | 4814<br>3966<br>1343<br>685<br>677<br>473<br>317<br>302<br>299<br>Flows<br>608<br>526<br>209                                                                                                        |
| llevue<br>derabad<br>rzelia<br>(kyo<br>rgo<br>aguah<br>adıng<br>ww.Maker                                           | 14                                                        | 4814<br>3966<br>1343<br>685<br>677<br>473<br>317<br>302<br>299<br>Flows<br>608<br>526<br>209<br>209<br>185                                                                                          |
| llevue<br>derabad<br>rzelia<br>kyo<br>ing<br>aquah<br>ading                                                        |                                                           | ↓ 4814<br>3966<br>1343<br>685<br>677<br>473<br>317<br>302<br>299<br>€<br>€ows<br>608<br>526<br>209<br>185<br>526<br>209<br>185<br>526<br>526<br>525<br>526<br>526<br>526<br>526<br>526<br>526<br>52 |

#### Tenant Details

| op Environments                                       |       |       |  |  |  |
|-------------------------------------------------------|-------|-------|--|--|--|
| Environment                                           | Flows | Apps  |  |  |  |
| Microsoft (new default) (msdefault)                   | 10038 | 10529 |  |  |  |
| Microsoft (old default) (orgdf50a1ce)                 | 9972  | 9998  |  |  |  |
| 251 apps - don't delete env-updated                   | 3     | 260   |  |  |  |
| PowerApps Customer Success (Upgrade)<br>(orgf13f21b3) | 59    | 25    |  |  |  |
| MS CSEO PowerApps - DEV (org3b30b20c)                 | 87    | 21    |  |  |  |
| Ready Seattle 2018 (org1db2748d)                      | 24    | 111   |  |  |  |
| United States (org7c32cd5f)                           | 285   | 10    |  |  |  |
| yumasuda_demo (orge0e51287)                           | 93    | 10    |  |  |  |
| CDS Customer Demos (orgda290514)                      | 46    | 9     |  |  |  |
| MS CSEO PowerApps - LinkedIn (orgd1d9a457)            | 82    | 84    |  |  |  |
| COMO A D (2.0) (20-40465)                             | 40    | 0     |  |  |  |