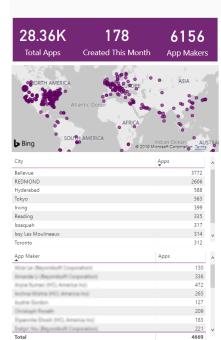

| 27.34K<br>Total Flows                                                                                              | 208<br>Created This Month                                 | <b>4973</b><br>Flow Makers                                                                                                                                                                          |
|--------------------------------------------------------------------------------------------------------------------|-----------------------------------------------------------|-----------------------------------------------------------------------------------------------------------------------------------------------------------------------------------------------------|
| ಁಽೢಁಁಁ                                                                                                             | Atlantic Ocean<br>Atlantic Cocan<br>AFBICA<br>UNI AMERICA | ASIA                                                                                                                                                                                                |
| ity                                                                                                                |                                                           | Flows                                                                                                                                                                                               |
|                                                                                                                    |                                                           | <b>v</b>                                                                                                                                                                                            |
| DMOND                                                                                                              |                                                           | 4814                                                                                                                                                                                                |
|                                                                                                                    |                                                           | •                                                                                                                                                                                                   |
| levue                                                                                                              |                                                           | 4814                                                                                                                                                                                                |
| levue<br>derabad                                                                                                   |                                                           | 4814                                                                                                                                                                                                |
| llevue<br>derabad<br>rzelia                                                                                        |                                                           | 4814<br>3966<br>1343                                                                                                                                                                                |
| levue<br>derabad<br>rzelia<br>syo                                                                                  |                                                           | 4814<br>3966<br>1343<br>685                                                                                                                                                                         |
| llevue<br>derabad<br>rzelia<br>kyo<br>rgo                                                                          |                                                           | 4814<br>3966<br>1343<br>685<br>677                                                                                                                                                                  |
| :<br>DMOND<br>Illevue<br>rzelia<br>kyo<br>rgo<br>ing<br>iaquah                                                     |                                                           | 4814<br>3966<br>1343<br>685<br>677<br>473                                                                                                                                                           |
| llevue<br>rderabad<br>erzelia<br>kyo<br>rgo<br>ing                                                                 |                                                           | <ul> <li>4814</li> <li>3966</li> <li>1343</li> <li>685</li> <li>677</li> <li>473</li> <li>317</li> </ul>                                                                                            |
| llevue<br>derabad<br>rrzelia<br>kyo<br>rgo<br>ing<br>aquah                                                         |                                                           | <ul> <li>4814</li> <li>3966</li> <li>1343</li> <li>685</li> <li>677</li> <li>473</li> <li>317</li> <li>302</li> </ul>                                                                               |
| levue<br>derabad<br>rzelia<br>go<br>go<br>aquan<br>adung<br>w Maker                                                | 14                                                        | 4814<br>3966<br>1343<br>685<br>677<br>473<br>317<br>302<br>299                                                                                                                                      |
| levue<br>derabad<br>rzelia<br>yo<br>go<br>ng<br>ng<br>ng<br>kquah<br>kding<br>w Maker                              | 14                                                        | 4814<br>3966<br>1343<br>685<br>677<br>473<br>317<br>302<br>299<br>Flows                                                                                                                             |
| levue<br>derabad<br>zelia<br>go<br>go<br>go<br>go<br>go<br>go<br>go<br>go<br>go<br>go<br>go<br>go<br>go            | 14                                                        | 4814<br>3966<br>1343<br>685<br>677<br>473<br>317<br>302<br>299<br>Flows<br>608                                                                                                                      |
| evue<br>Jerabad<br>Jerabad<br>Jo<br>Jo<br>Jo<br>Jo<br>Jo<br>Jo<br>Jo<br>Jo<br>Jo<br>Jo<br>Jo<br>Jo<br>Jo           | N.(                                                       | 4814<br>3966<br>1343<br>685<br>677<br>473<br>317<br>302<br>299<br>Flows<br>608<br>526                                                                                                               |
| levue<br>derabad<br>rzelia<br>czelia<br>go<br>go<br>go<br>go<br>go<br>go<br>go<br>go<br>go<br>go<br>go<br>go<br>go | 14                                                        | 4814<br>3966<br>1343<br>685<br>677<br>473<br>317<br>302<br>299<br>Flows<br>608<br>526<br>209                                                                                                        |
| llevue<br>derabad<br>rzelia<br>(kyo<br>rgo<br>aguah<br>adıng<br>ww.Maker                                           | 14                                                        | 4814<br>3966<br>1343<br>685<br>677<br>473<br>317<br>302<br>299<br>Flows<br>608<br>526<br>209<br>209<br>185                                                                                          |
| llevue<br>derabad<br>rzelia<br>kyo<br>ing<br>aquah<br>ading                                                        |                                                           | ↓ 4814<br>3966<br>1343<br>685<br>677<br>473<br>317<br>302<br>299<br>€<br>€ows<br>608<br>526<br>209<br>185<br>526<br>209<br>185<br>526<br>526<br>525<br>526<br>526<br>526<br>526<br>526<br>526<br>52 |

#### Tenant Details

| op Environments                                       |       |       |  |  |  |
|-------------------------------------------------------|-------|-------|--|--|--|
| Environment                                           | Flows | Apps  |  |  |  |
| Microsoft (new default) (msdefault)                   | 10038 | 10529 |  |  |  |
| Microsoft (old default) (orgdf50a1ce)                 | 9972  | 9998  |  |  |  |
| 251 apps - don't delete env-updated                   | 3     | 260   |  |  |  |
| PowerApps Customer Success (Upgrade)<br>(orgf13f21b3) | 59    | 25    |  |  |  |
| MS CSEO PowerApps - DEV (org3b30b20c)                 | 87    | 21    |  |  |  |
| Ready Seattle 2018 (org1db2748d)                      | 24    | 111   |  |  |  |
| United States (org7c32cd5f)                           | 285   | 10    |  |  |  |
| yumasuda_demo (orge0e51287)                           | 93    | 10    |  |  |  |
| CDS Customer Demos (orgda290514)                      | 46    | 9     |  |  |  |
| MS CSEO PowerApps - LinkedIn (orgd1d9a457)            | 82    | 84    |  |  |  |
| COMO A D (2.0) (20-40465)                             | 40    | 0     |  |  |  |