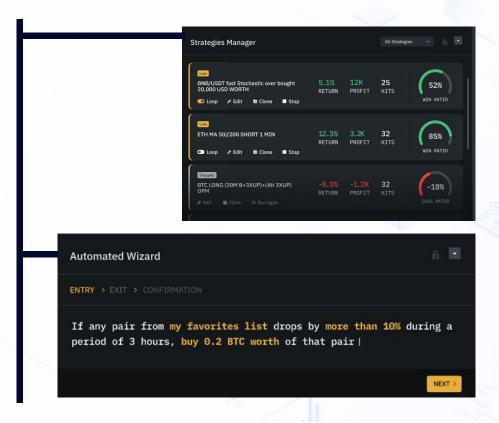

## Capitalise.ai Embedded

The Capitalise.ai Gen2 platform integrates seamlessly into your trading interface, making it appear and operate as a native part of your system.

## Capitalise.ai Embedded