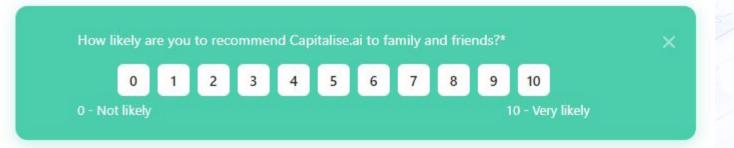

scribe the market scenario you are waiting for and receive notifications once they occur.



#### **Automated Execution**

Once integrated into an execution venue, Capitalise.ai executes trades autonomously according to market scenarios described in plain English.

Visit Us At <u>www.Capitalise.ai</u> Contact Us At sales@capitalise.ai

## **User Engagement**

72%

Conversion rate to become active user.

300

Notifications are sent in average to a user each month.

**70%** 

Retention rate after 12 months.

40

Trading scenarios are created each month by the avg. Capitalise.ai user.

100

Avg. number of trades per user per month.

**15**<sub>min</sub>

The avg. user session time each time he opens the app.

\*Average monthly metrics for traditional brokers clients.

#### **User Feedback**





65













## Capitalise.ai Embedded

The Capitalise.ai Gen2 platform integrates seamlessly into your trading interface, making it appear and operate as a native part of your system.



## Capitalise.ai Embedded



## **Proof Of Value**

A Global Brokerage Partner Ran A 90 Day Pilot Program With 400 Of Their Customers And Compared The Trading Activity With The Prior 90 Days.

90 Days Period

+28% Overall Increase In Trading Volume when using Capitalise.ai

Their Power Users\* When Using Capitalise.ai

\* A classification given by the broker to their high net worth, high equity balance, and historically high volume customers.

Imagine what a 28% increase in ADV could do for your company....

## Capitalise.ai Attracts Active Traders From Every Region Across The Globe





## Empower