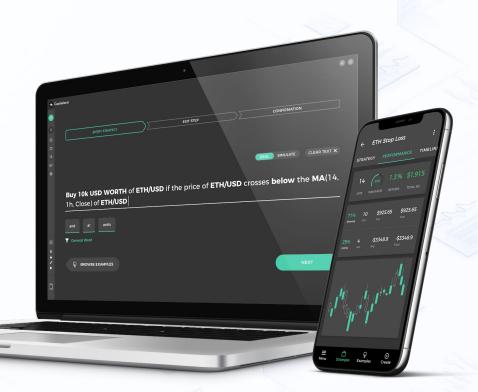

## Capitalise.ai Embedded

The Capitalise.ai Gen2 platform integrates seamlessly into your trading interface, making it appear and operate as a native part of your system.

## Capitalise.ai Embedded