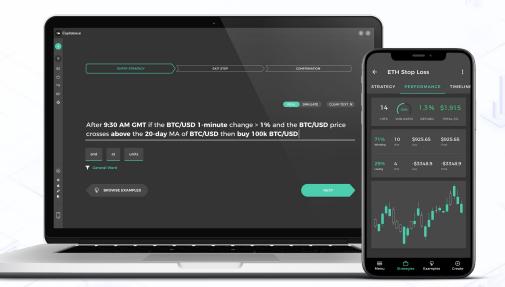

## **Trading Analysis and Automation Through Text**

For The First Time, Traders & Investors With Zero Technical Skills Can Research, Monitor, Discover & Automate Market Scenarios Using Free-Style Text.

## **Smart Signals**

Capitalise.ai provides the most efficient way to consume financial data. Describe the market scenario you are waiting for and receive notifications once they occur.