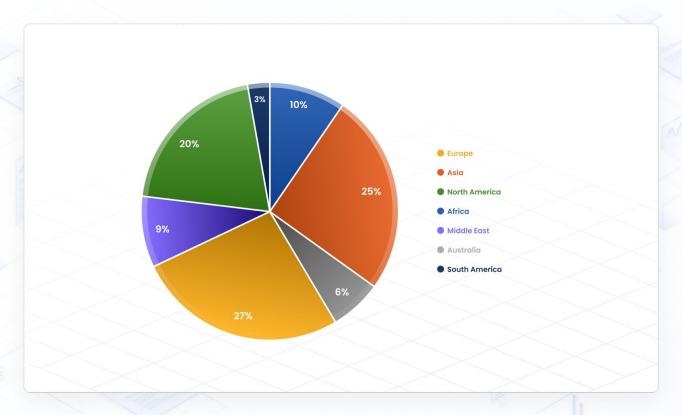

r Feedback**





65













## Capitalise.ai Embedded

The Capitalise.ai Gen2 platform integrates seamlessly into your trading interface, making it appear and operate as a native part of your system.



## Capitalise.ai Embedded



## **Proof Of Value**

A Global Brokerage Partner Ran A 90 Day Pilot Program With 400 Of Their Customers And Compared The Trading Activity With The Prior 90 Days.

90 Days Period

+28% Overall Increase In Trading Volume when using Capitalise.ai

Their Power Users\* When Using Capitalise.ai

\* A classification given by the broker to their high net worth, high equity balance, and historically high volume customers.

Imagine what a 28% increase in ADV could do for your company....

## Capitalise.ai Attracts Active Traders From Every Region Across The Globe





## Empower, Retain & Engage With Your Customers



### Increase Your Client's Retention

Create stickiness with your clients through the enhanced analysis, monitoring and automation features packaged in a unique UX.



#### **Empower Your Clients**

Enable your customers to do more with less effort and in less time without the need for any coding knowledge.



#### **Attract New Clients**

Differentiate yourself by offering customers a unique investing experience through Capitalise.ai's intuitive NLP technology.



### **Optimize Marketing Campaigns**

Leverage the platform's smart insights reporting suite to analyze customers trading behaviors and usage patterns.

## Innovation With Minimal Overhead



## Fully Customized To Your Brand

Whether you choose to offer Capitalise.ai to you