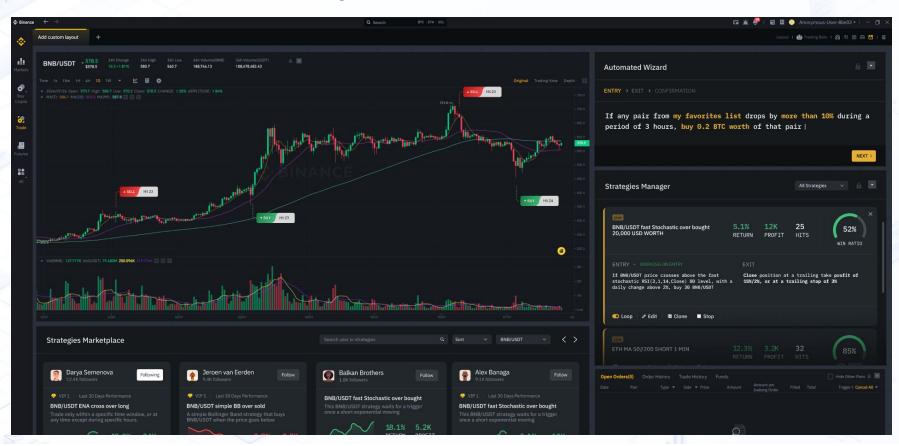

## Capitalise.ai Embedded

The Capitalise.ai Gen2 platform integrates seamlessly into your trading interface, making it appear and operate as a native part of your system.

## Capitalise.ai Embedded