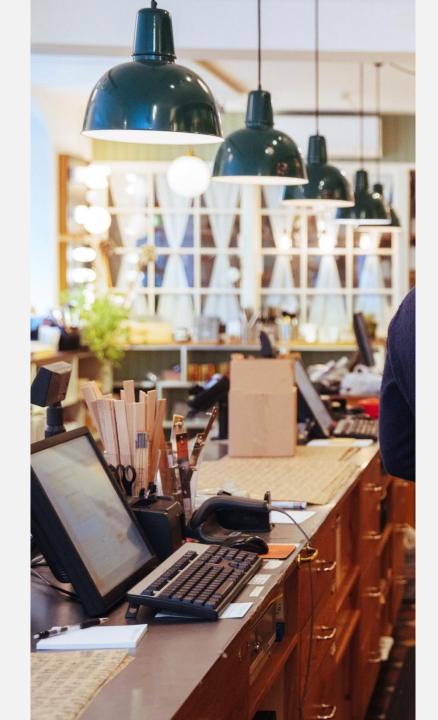

### Retail Kiosk Program

Working with Microsoft and some of the top 10 retail customers in the world to deploy kiosk mode in all locations

Millions of users and devices managed following our program.

Solved an ongoing limitation of task workers accessing their personal data on shared and zebra devices in retail locations

Flexibility to support any user experience and increase retention.

By utilizing single-sign on capabilities, the task worker can logon to any shared device, open Teams or a browser and access their content.

#### Kiosk Mode

- Device Azure ADJoined SharedDevices
- Multi-User devices
- Publish MSOL apps
- App Configuration

#### Kiosk Mode

- Kiosk mode is a way for a company to fully manage corporate owned devices
- When a device is set with kiosk mode, only the apps you add are available
- Intune uses configuration profiles to create and customize these settings for your organization's needs
- After you add these features in a profile, push or deploy these settings to groups in your organization

#### Kiosk Mode

- A sign in screen is presented to the task worker for login
- Once the user selects sign-in, the user will be prompted to enter their username and password to authenticate against Azure
- After login, the apps assigned to the device will display to the end-user
- Settings for timeouts, log off, and screensaver can be applied to the device
- Worker signs out and the next task worker can utilize the same device without mixing data