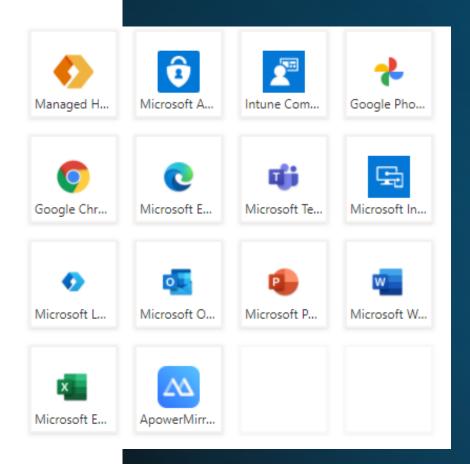

### INTUNE ANDROID & ZEBRA

- Eliminate 3<sup>rd</sup> party tool costs
- Migrate policies to Intune
- OEM Config using JSON
- Home Screen Management
- Selective App Deployment

#### Kiosk Mode

- Device Azure ADJoined SharedDevices
- Multi-User devices
- Publish MSOL apps
- App Configuration

#### Kiosk Mode

- Kiosk mode is a way for a company to fully manage corporate owned devices
- When a device is set with kiosk mode, only the apps you add are available
- Intune uses configuration profiles to create and customize these settings for your organization's needs
- After you add these features in a profile, push or deploy these settings to groups in your organization