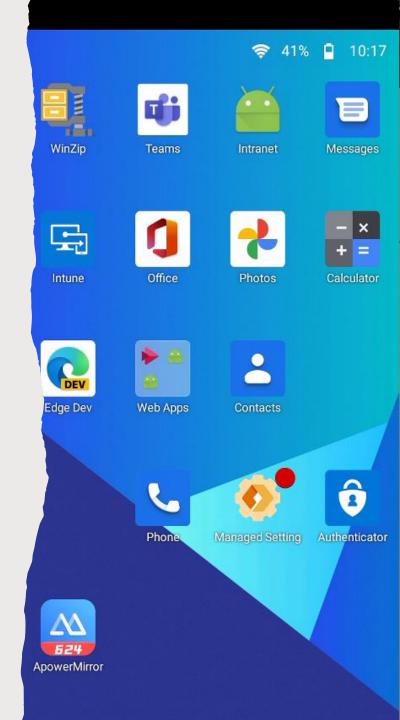

#### Kiosk Mode

- Device Azure ADJoined SharedDevices
- Multi-User devices
- Publish MSOL apps
- App Configuration

#### Kiosk Mode

- Kiosk mode is a way for a company to fully manage corporate owned devices
- When a device is set with kiosk mode, only the apps you add are available
- Intune uses configuration profiles to create and customize these settings for your organization's needs
- After you add these features in a profile, push or deploy these settings to groups in your organization

#### Kiosk Mode

- A sign in screen is presented to the task worker for login
- Once the user selects sign-in, the user will be prompted to enter their username and password to authenticate against Azure
- After login, the apps assigned to the device will display to the end-user
- Settings for timeouts, log off, and screensaver can be applied to the device
- Worker signs out and the next task worker can utilize the same device without mixing data