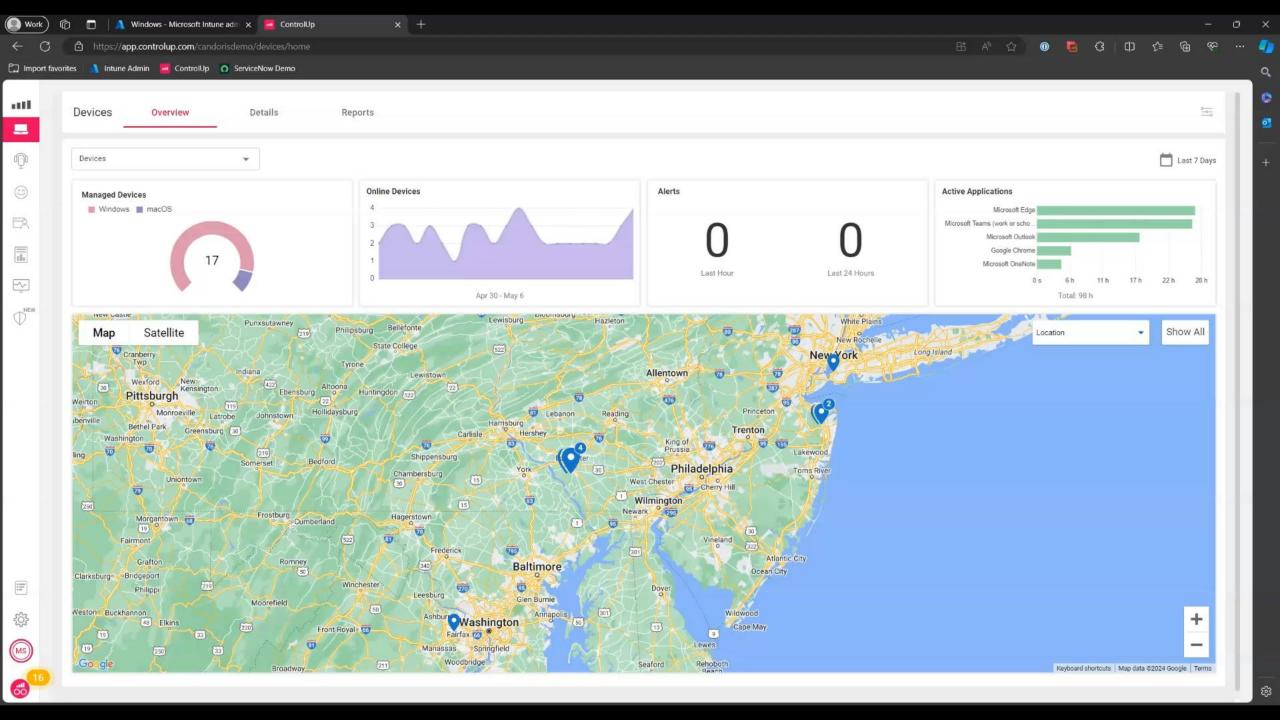

## Digital Employee Experience (DEX) Platforms

**Device Performance Metrics** 

**User Sentiment Surveying** 

Application and Networking Performance Metrics

## ControlUp Edge DX Platform

- Physical Endpoint & Application Monitoring
- Manual and Automated Troubleshooting and Remediation
- Remote Assist & Control
- Advanced Unified Comms Monitoring
- Qualitative Employee Sentiment
- Advanced SaaS Application Monitoring
- User Activity Analytics