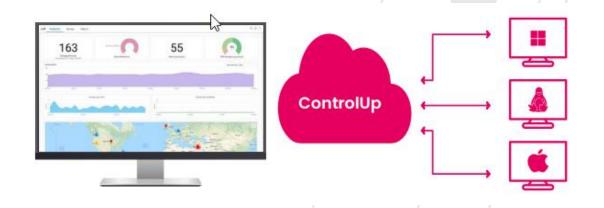

## ControlUp Edge DX Platform

- Physical Endpoint & Application Monitoring
- Manual and Automated Troubleshooting and Remediation
- Remote Assist & Control
- Advanced Unified Comms Monitoring
- Qualitative Employee Sentiment
- Advanced SaaS Application Monitoring
- User Activity Analytics