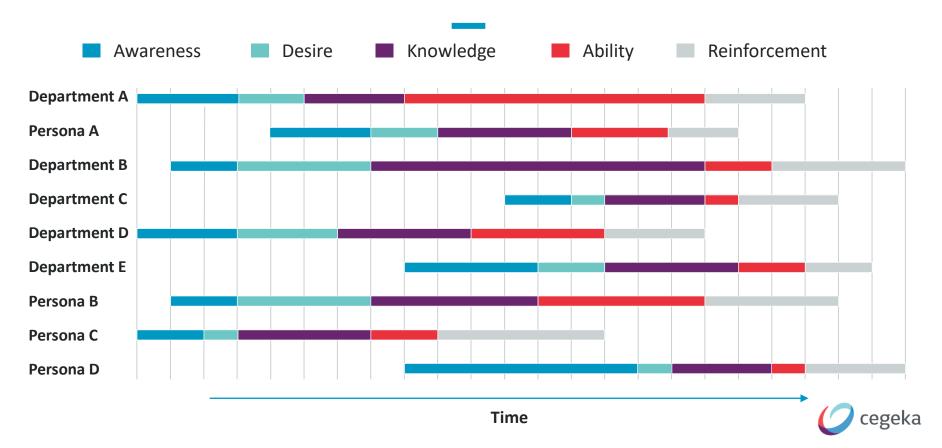

# User Adoption Strategy

#### My Digital Workplace





#### Road to successful adoption



Assess change readiness



Build Change Team



Create change Strategy



Build employee competences



Reinforce Change

#### Not everyone changes at the same pace



## Successful adoption





### How to increase skills through User Adoption







#### **My Change Process**

- Employee engagement
- Digital coach

- Success metrics & KPI
- Usage reports



Measure Success Change Approach

- Change Readiness intake
- Personas
- Use Case Scenarios
- Change strategy plan





### **Onboarding & Learning**

- Trainings
- Change Champions
- Knowledge Communities
- Learning platforms

Coaching & Support

Knowledge

Sharing

**Communication** 

- Onsite/remote functional training
- Ask the Experts

- Explain the vision
- Feedback loops





# Thank you