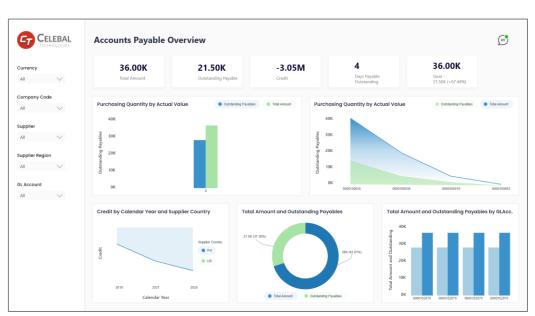

## **Power BI Dashboards**

### **BI** Report

Readily usable KPIs and BI Reports enhancing Analysis and Productivity.