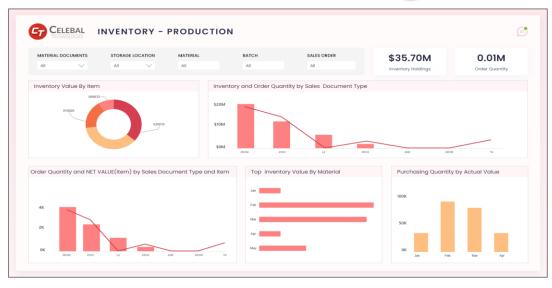

## **Power BI Dashboards**

### **BI** Report

Readily usable KPIs and BI Reports enhancing Analysis and Productivity.