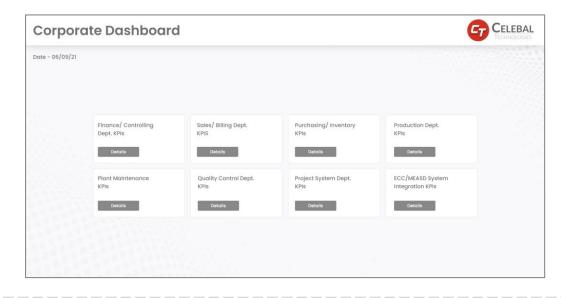

## **Power BI Dashboards**

### **BI** Report

Readily usable KPIs and BI Reports enhancing Analysis and Productivity.