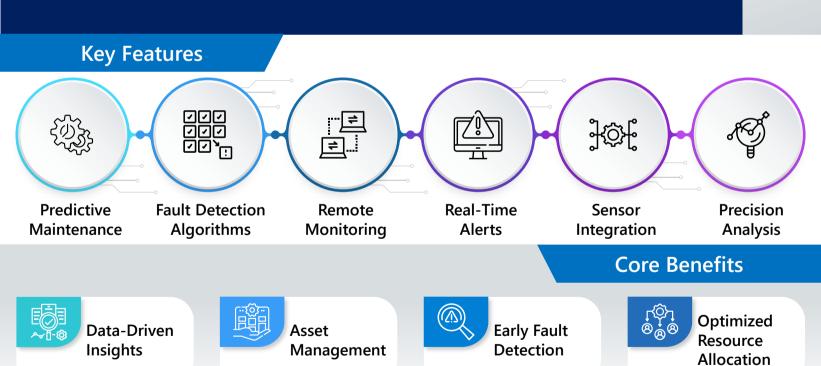

Presenting our Fault Diagnostics solution, a revolutionary advancement in the realm

of infrastructure maintenance. Leveraging sophisticated methodologies and cutting-edge technologies like **Azure ML**, **Kubernetes**, **Azure Blob Storage**, **and Azure Data Lake**, our solution transcends conventional practices, delivering **unparalleled precision in the detection and analysis of issues**.

Immerse yourself in a seamless and proactive maintenance experience as our solution rapidly **identifies potential faults**, facilitating timely interventions and **preventing costly downtime**. Our transformative methodology **harnesses the capabilities of data analytics and machine learning**, furnishing a comprehensive understanding of asset health.