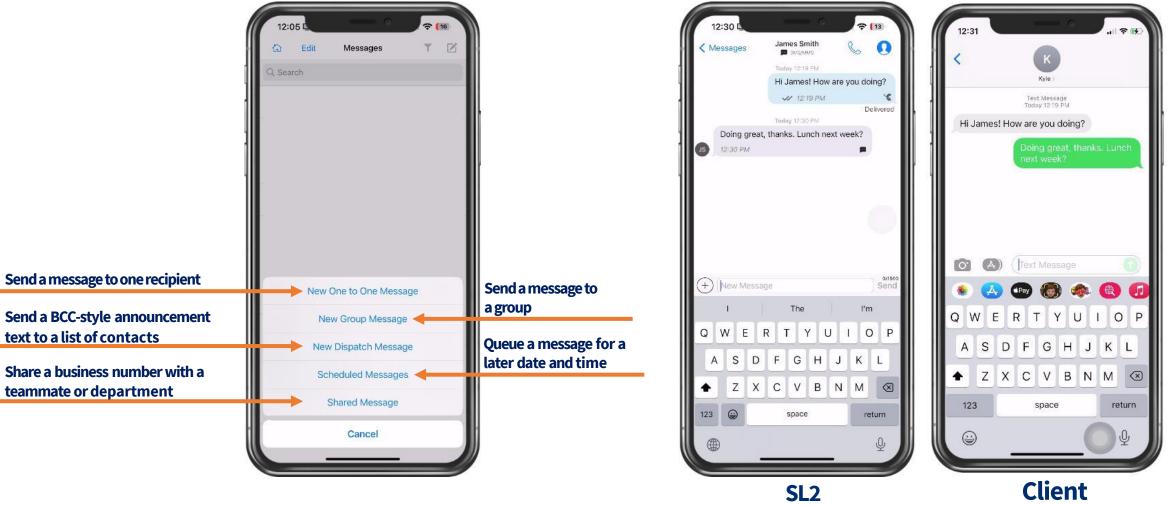

urity & Compliance** 





# Personal No access • No surveillance • No recording • No archiving • No changes

### **Business**



- Texting
- Calling
- WhatsApp
- Separate phone number
- Supports compliance requirements
- No second phone





### Mobile Business Number (MBN)

#### **Existing office number**

- Add a texting and WhatsApp channel
- Accept calls with either phone

#### **New business number**

 Get a brand new number with your preferred area code

#### **Microsoft Teams number**

- Add a texting and WhatsApp channel
- Receive calls to MS Teams or CellTrust SL2 per user preference
- (Future) Message external contacts with MS Teams CellTrust Extension





### Easy set-up













### **Contact consolidation with access to all contact sources**







SL2



### Messaging







### **WhatsApp Integration**





12:44 🖳

۲

۲

Kyle

 $\otimes$ 

Ŷ

€ 12

00 6

**SECURE & COMPLIANT MOBILE** 



### **Domestic and international calling capabilities \***





\*Subject to availability





It's time to ditch the tradeoffs between compliance and convenience

Thank you!

sales@celltrust.com