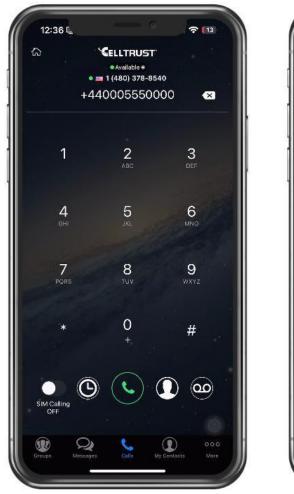

### **Business**

- Texting
- Calling
- WhatsApp
- Separate phone number
- Supports compliance requirements
- No second phone

### Mobile Business Number (MBN)

### Easy set-up