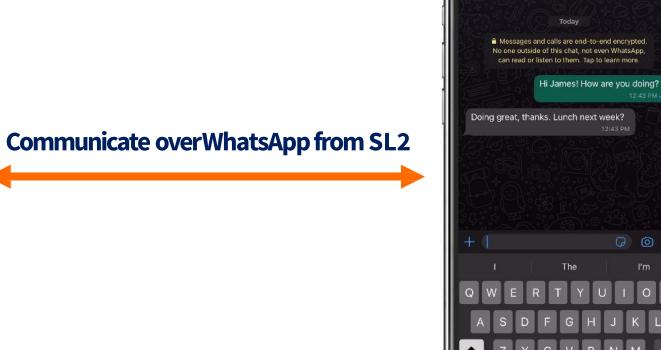

No access • No surveillance • No recording • No archiving • No changes

### **Business**



- Texting
- Calling
- WhatsApp
- Separate phone number
- Supports compliance requirements
- No second phone





### Mobile Business Number (MBN)

#### **Existing office number**

- Add a texting and WhatsApp channel
- Accept calls with either phone

#### **New business number**

 Get a brand new number with your preferred area code

#### **Microsoft Teams number**

- Add a texting and WhatsApp channel
- Receive calls to MS Teams or CellTrust SL2 per user preference
- (Future) Message external contacts with MS Teams CellTrust Extension





### Easy set-up













### **Contact consolidation with access to all contact sources**







SL2



### Messaging







### **WhatsApp Integration**





12:44 🖳

۲

۲

Kyle

 $\otimes$ 

Ŷ

€ 12

00 6

**SECURE & COMPLIANT MOBILE** 



### **Domestic and international calling capabilities \***





\*Subject to availability





It's time to ditch the tradeoffs between compliance and convenience

Thank you!

sales@celltrust.com