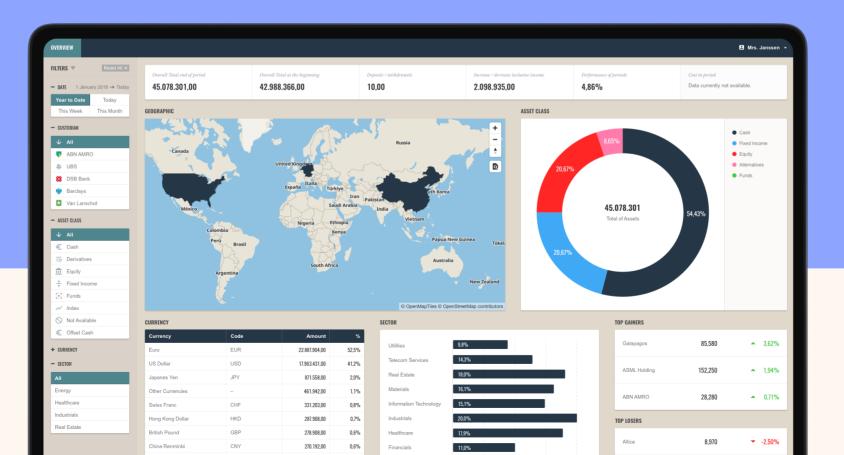

# **Business Intelligence Tool**

Offering up-to-date insight into the total wealth of your customers 24/7. It enables interactive functions to apply multiple filters to specific information for focussed analysis and strategic decision making.