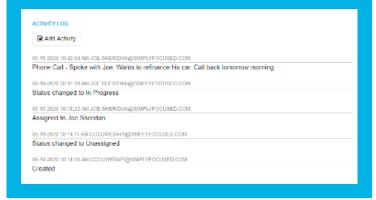

### **Better Leads**

With a usable, at-a-glance dashboard that sorts all your new leads, the SimplyFocused dashboard puts your sales strategy at your fingertips.

Sort leads by product, assign follow-ups to specific departments and track progress so you know that when your members tell you they want something, you're listening.

### **Better Insight**

See everything you want to know in a single place. When a lead comes in, where it came from and, most importantly, what that member is looking for.

SimplyFocused even provides insight into marketing efforts, tracking ad placements or campaigns and providing daily reports on performance.