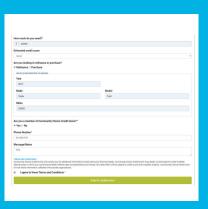

### **Better Forms**

Upwards of 70% of loan applications are abandoned. Those are people who are interested in loans who leave the process before you're even aware they were there. Why? Because forms are clumsy, arduous and difficult. Not with SimplyFocused.

We design a simple form to reduce friction and collect specific data points. 2 screens, 7 clicks, 7 form feels and zero friction. All applications take less than 60 seconds.