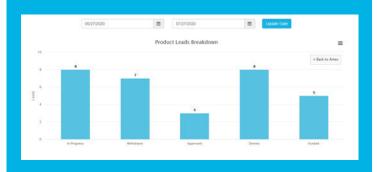

## Take Action with Analytics

You can't manage what you don't measure. You can't measure what you don't see. Use **Insights and Dashboards** to establish your criteria for converting leads into desired outcomes. Track and measure what's happening real-time across various departments. Plan for and enforce best practices. Adopt an agile approach to identify small issues before they escalate, connect teams, enhance sales accountability, gain visibility, and drive your critical metrics with actionable insights.

### **Better Leads**

With a usable, at-a-glance dashboard that sorts all your new leads, the SimplyFocused dashboard puts your sales strategy at your fingertips.

Sort leads by product, assign follow-ups to specific departments and track progress so you know that when your members tell you they want something, you're listening.