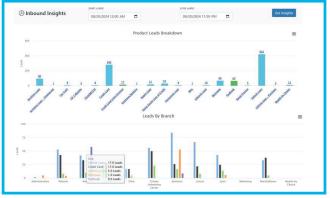

## Take Action with Analytics

You can't manage what you don't measure. You can't measure what you don't see. Use **Insights and Dashboards** to establish your criteria for converting leads into desired outcomes. Track and measure what's happening real-time across various departments. Plan for and enforce best practices. Adopt an agile approach to identify small issues before they escalate, connect teams, enhance sales accountability, gain visibility, and drive your critical metrics with actionable insights.

### **Better Insight**

See everything you want to know in a single place. When a lead comes in, where it came from and, most importantly, what that member is looking for.

SimplyFocused even provides insight into marketing efforts, tracking ad placements or campaigns and providing daily reports on performance.