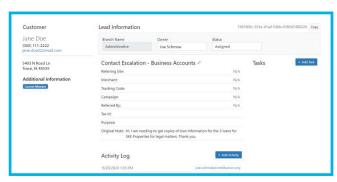

### **Better Leads**

With a usable, at-a-glance dashboard that sorts all your new leads, the SimplyFocused dashboard puts your sales strategy at your fingertips.

Sort leads by product, assign follow-ups to specific departments and track progress so you know that when your members tell you they want something, you're listening.

### **Better Insight**

See everything you want to know in a single place. When a lead comes in, where it came from and, most importantly, what that member is looking for.

SimplyFocused even provides insight into marketing efforts, tracking ad placements or campaigns and providing daily reports on performance.