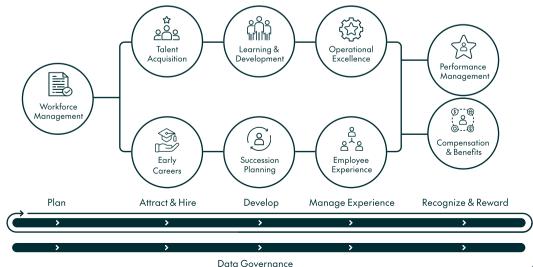

## 360° Analytics & Insights for all areas of HR

The AccelerateHR programme enables analytics & insights spanning all HR functions, whilst at the same time ensuring secure access, reliable data quality and consistent metadata through best practices in data governance.

AccelerateHR | © ClearPeaks