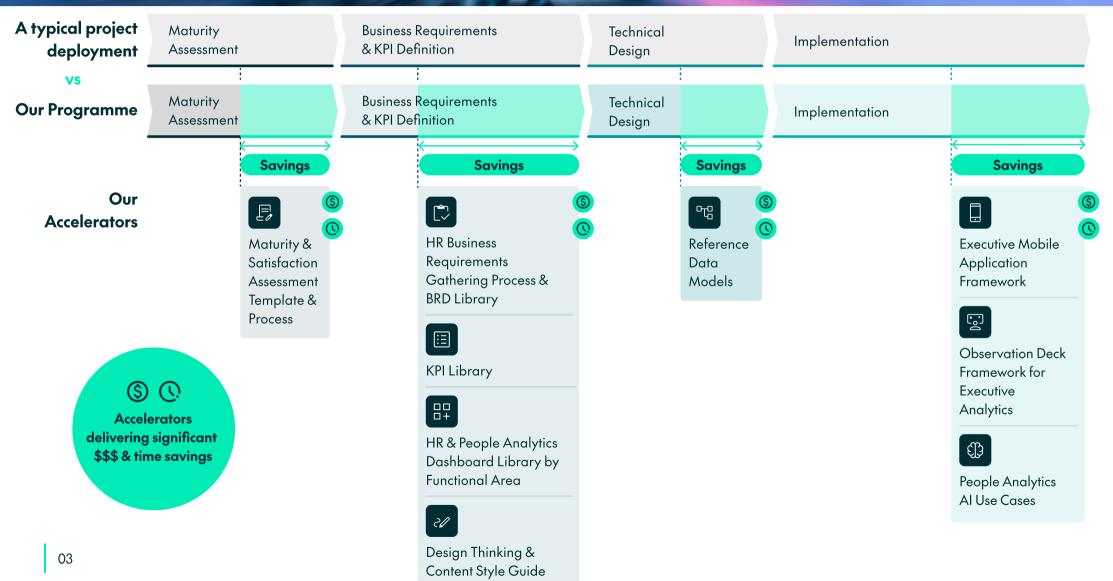

# Accelerated HR Analytics & Insights

A comparison of a build-from-scratch HR analytics implementation vs. our approach

synver

## **Our Accelerators - Explained**

Your head start to cutting-edge HR Analytics & Insights

#### Business Requirements Methodology & Templates

Clear methodology & templates for both gathering & proposing business requirements painlessly, quickly & concisely.

#### KPI Library

A comprehensive library of KPI definitions including dimensions, formulae, suggested chart formats & more.

#### Executive Mobile Application Framework

Mobile application framework with user experience targeted for top executive management, built for company and group CEOs.

#### HR Business Requirements Documentation Library

Reference business requirements documentation which can be tweaked to conform to your needs – no need to start from scratch!

#### HR & People Analytics Dashboard Library by Functional Area

Library of dashboards by functional area, enabling you to visualise the solution from the first phase onwards.

#### Observation Deck Framework for Executive Analytics

A revolutionary <u>framework</u> for executive analytics, centralising access to data & analytics into a unified portal with KPI focus, collaboration features & AI enablement.

Reference Data Models

Reference data models and schemas to accelerate technical design and implementation.

Proven and practical use cases – from chatbots & generative AI to predictive AI implementations.