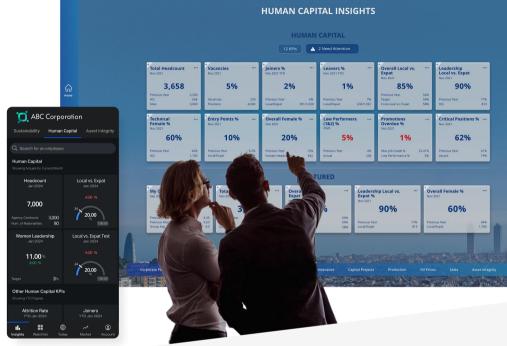

### Tailored solutions for all levels of users and needs

→ We deliver C-level ready KPIs & Insights in both mobile applications & boardroom settings.

With our revolutionary executive boardroom framework, Observation Deck, we enable meeting discussion & collaboration on HR insights with maximum effect and in near-real time.

Our mobile application framework is a collection of building blocks accelerating the implementation of a tailored executive KPI experience.

**Operational** Management

**Analysts** 

Our library of KPIs and pre-built  $\rightarrow$ dashboards serve the operational management and analysts, ensuring standardisation with common metadata, presentation style guides, and best practices.