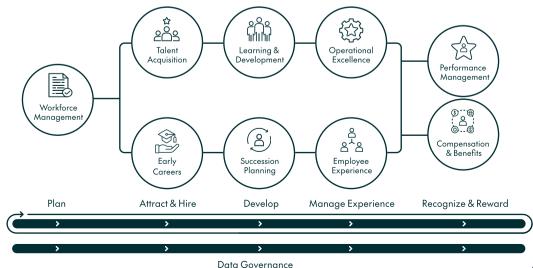

Analytics & insights across all HR business areas (see below)

### 360° Analytics & Insights for all areas of HR

The AccelerateHR programme enables analytics & insights spanning all HR functions, whilst at the same time ensuring secure access, reliable data quality and consistent metadata through best practices in data governance.