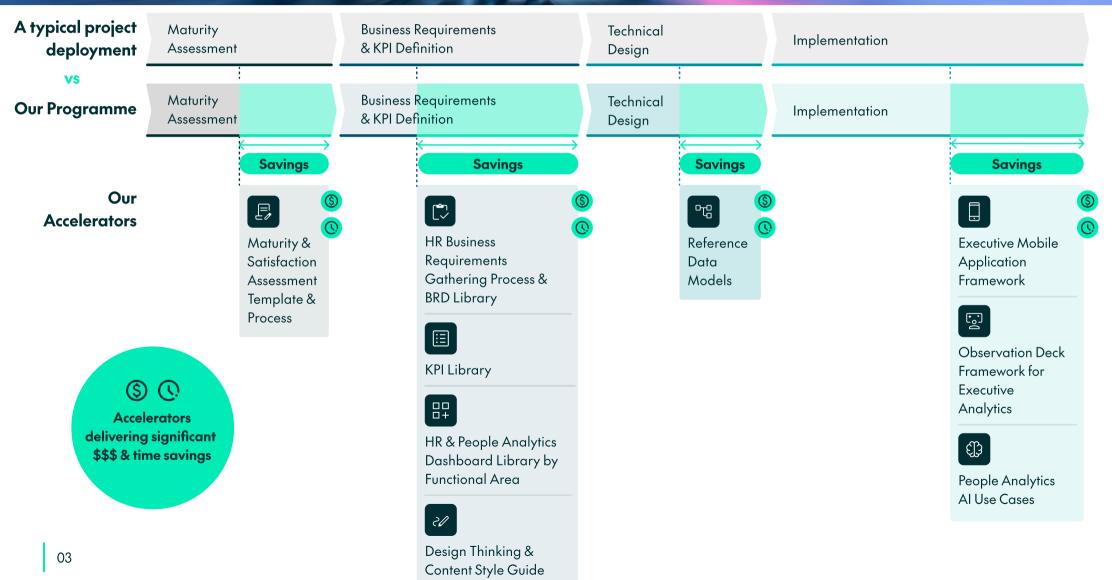

# Accelerated HR Analytics & Insights

A comparison of a build-from-scratch HR analytics implementation vs. our approach

synver

## **Our Accelerators - Explained**

Your head start to cutting-edge HR Analytics & Insights

#### Business Requirements Methodology & Templates

Clear methodology & templates for both gathering & proposing business requirements painlessly, quickly & concisely.

#### KPI Library

A comprehensive library of KPI definitions including dimensions, formulae, suggested chart formats & more.

#### Executive Mobile Application Framework

Mobile application framework with user experience targeted for top executive management, built for company and group CEOs.

#### HR Business Requirements Documentation Library

Reference business requirements documentation which can be tweaked to conform to your needs – no need to start from scratch!

#### Dashboard Guidelines & Style Guide

Guidelines for consistent visualisations for each type of chart/report, in alignment with your corporate branding and designed to increase user adoption.

#### HR & People Analytics Dashboard Library by Functional Area

Library of dashboards by functional area, enabling you to visualise the solution from the first phase onwards.

#### Observation Deck Framework for Executive Analytics

A revolutionary <u>framework</u> for executive analytics, centralising access to data & analytics into a unified portal with KPI focus, collaboration features & AI enablement.

Reference Data Models

Reference data models and schemas to accelerate technical design and implementation.

Proven and practical use cases – from chatbots & generative AI to predictive AI implementations.