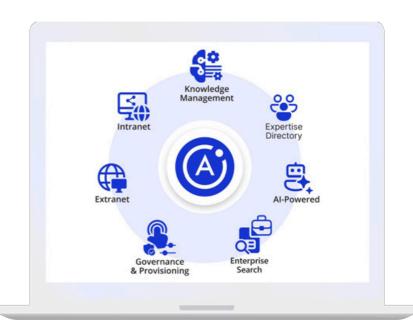

By seamlessly integrating intranet, collaboration, extranet, smart governance, and AI, Atlas transforms Microsoft 365 into a contextual intelligence hub, powering enterprise AI grounded in your knowledge to deliver precise and truly valuable insights.

# **How Atlas helps**

- Enables employees to share knowledge effortlessly
- Centralizes and organizes information from Microsoft 365 and other systems
- Dramatically improves findability with Search and Atlas Al
- Delivers relevant and authoritative knowledge through Microsoft Teams and Al