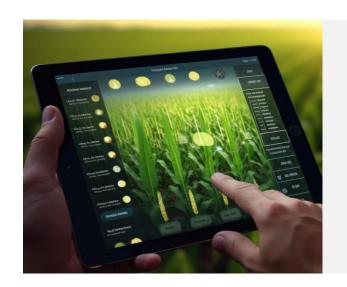

## **Predictive Analytics for Sustainable Farming:**

Prevents soil degradation and enhances long-term productivity.

**Data-Driven Crop Recommendations:** Suggests the best crops and fertilizers based on soil conditions.

**Cost Reduction & Increased Yield:** Minimizes unnecessary input costs while maximizing farm output.

agripilot ai