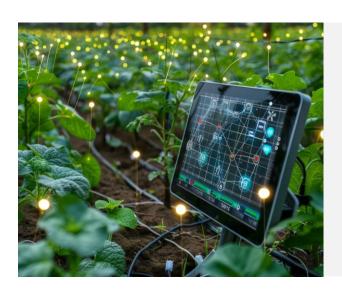

## Healthy Soil, Thriving Crops, Maximum Profit

Soil Pilot is an Al-driven solution designed to optimize soil health, enhance crop productivity, and promote sustainable farming through integrated soil sensors and IoT device. By integrating real-time soil analysis, predictive analytics, and AI-based recommendations, this platform enables farmers to make datadriven decisions for better soil fertility and long-term agricultural success. The system provides insights on soil moisture, nutrient levels, pH balance, and organic content, ensuring that crops receive the right nutrients at the right time.

## **Key Benefits**

**Al-Powered Soil Health Analysis:** Provides real-time insights into soil moisture, nutrients, and pH levels.

Optimized Fertilizer & Irrigation Planning: Reduces wastage and ensures better resource utilization.