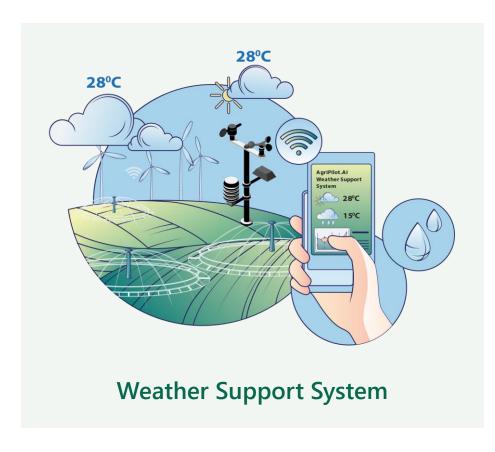

## Stay Updated about Weather, Stay Ahead in Farming/ Smart Weather Insights, Smarter Farming Decisions!

Weather Pilot is an advanced AI-powered platform that provides realtime weather monitoring, most accurate forecast, and predictive insights to help farmers make informed agricultural decisions. By integrating satellite data, IoT sensors, and machine learning algorithms, the system offers localized weather forecasts, early warnings for extreme weather conditions, and data-driven recommendations for irrigation, fertilization, and pest control.

## **Key Benefits**

**Real-Time Weather Monitoring:** Provides up-to-date local weather conditions with Al-enhanced forecasts.

Accurate Weather
Predictions: Helps farmers
plan farming activities based
on precise short-term and
long-term forecasts.

## **Extreme Weather Alerts:**

Sends early warnings for storms, droughts, floods, and frost to prevent crop damage.

**Irrigation & Fertilization** Planning: Optimizes water and fertilizer usage based on weather predictions, reducing waste and costs.