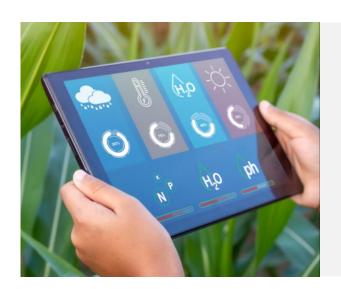

An Al-powered weather intelligence tool that delivers real-time forecasts, extreme weather alerts, and data-driven recommendations to help farmers optimize planning and protect crops.

## Stay Updated about Weather, Stay Ahead in Farming/ Smart Weather Insights, Smarter Farming Decisions!

Weather Pilot is an advanced AI-powered platform that provides realtime weather monitoring, most accurate forecast, and predictive insights to help farmers make informed agricultural decisions. By integrating satellite data, IoT sensors, and machine learning algorithms, the system offers localized weather forecasts, early warnings for extreme weather conditions, and data-driven recommendations for irrigation, fertilization, and pest control.

## **Key Benefits**

**Real-Time Weather Monitoring:** Provides up-to-date local weather conditions with Al-enhanced forecasts.

Accurate Weather
Predictions: Helps farmers
plan farming activities based
on precise short-term and
long-term forecasts.