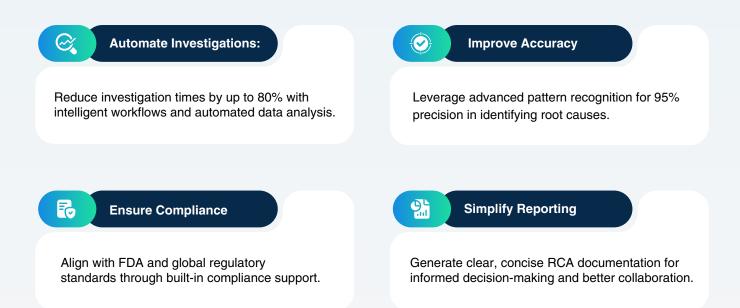

## **Our Solution: RootSense**

RootSense redefines RCA with AI-driven precision, speed, and intelligence, enabling life sciences organizations to:

resolutions.

**80%** Faster RCA Completion: Save time and accelerate

hvestigation Accuracy:

Eliminate recurring issues with precise diagnostics.

Significant Cost Savings: Reduce labor and resource overhead with automation.

Enhanced Collaboration: Streamline communication across QA, lab analysts, and compliance teams.

Stronger Compliance: Deliver audit-ready documentation with confidence.