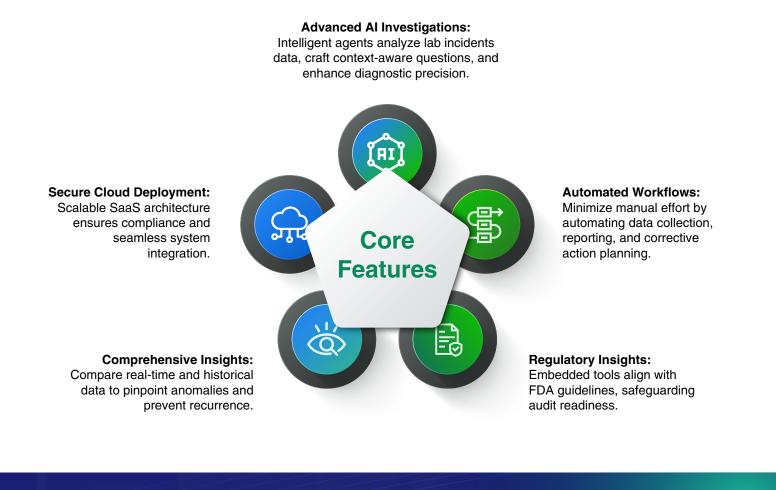

Meet **RootSense**—our Al-driven RCA solution tailored to life sciences. By leveraging advanced artificial intelligence, automation, and regulatory expertise, RootSense transforms RCA processes, enabling organizations to uncover root causes faster, improve quality, and maintain compliance effortlessly.

## **Our Solution: RootSense**

RootSense redefines RCA with AI-driven precision, speed, and intelligence, enabling life sciences organizations to:

resolutions.

**80%** Faster RCA Completion: Save time and accelerate