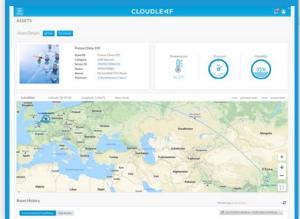

The pharmaceutical industry loses over \$35B due to failures in temperature-controlled logistics. The Cloudleaf Cold Chain solution, hosted on Microsoft Azure, provides continuous visibility into material loss/damage, real-time location and condition (temperature, light, humidity, vibration, etc.), tracking and predictive ETAs. Cloudleaf's predictive capabilities, product tracking and alerts enables preventive action and the safe delivery of medicine and critical supplies.

Achieve up to 100% Visibility

100% Improvement in ETA, excursions

The Cloudleaf cloud-based solution is game-changing for Life Sciences operations leaders and the management of end-to-end product supply. It is akin to having an intelligently talking supply chain with distributed IoT sensors continuously broadcasting and communicating the status and whereabouts of the product being tracked to process and materials management.