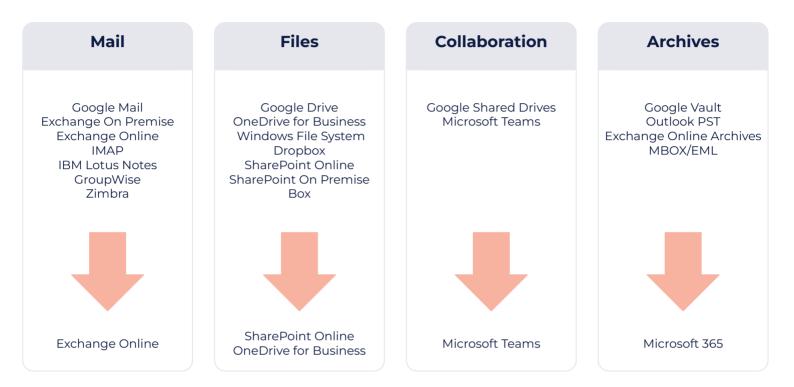

## Migrate data from over 20 source platforms such as:

### What you can migrate:

#### Email, contacts and calendars

Migrate messages including read state, priority status, attachments, delegates and categories. Calendar migration includes attendees, reminders, sub as well as shared calendars, tasks, and file attachments.

#### Microsoft Teams

Migrate Microsoft Teams channel membership, conversations, files and tabs. We also enable rehydration of private 1-2-1 chats, group chats, and meeting chats.

#### Files

Retain documents, files, metadata and versioning history and well as document file and folder permissions.

#### Archives

Retain and restore deleted items, mail, files and archived user data.

Need more information? Talk to one of the team today