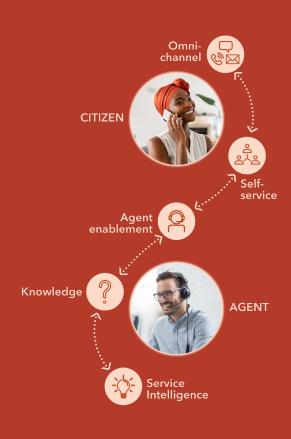

As citizens demand diverse engagement channels and more personalised interactions, organisations must embrace technology to deliver an efficient solution for digitising the contact centre experience.

Citizen Connect framework empowers UK publicsector organisations with a risk-free approach to solutions, creates a future vision and innovates employee and citizen experiences. "While voice still dominates as the primary channel for customer service, omnichannel engagement is making strides"