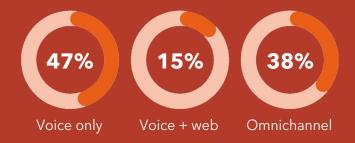

As citizens demand diverse engagement channels and more personalised interactions, organisations must embrace technology to deliver an efficient solution for digitising the contact centre experience.

Citizen Connect framework empowers UK publicsector organisations with a risk-free approach to solutions, creates a future vision and innovates employee and citizen experiences. "While voice still dominates as the primary channel for customer service, omnichannel engagement is making strides"

#### **ENGAGEMENT CHANNELS**